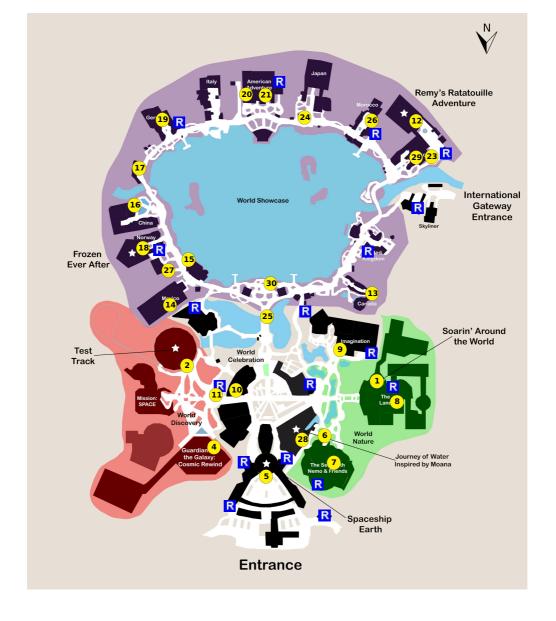

#### STEP

- 1) Soarin' Around the World
- 2) Test Track
- 3) Mission: SPACE

**Notes:** Ride Mission: SPACE (either green or orange)

4) Guardians of the Galaxy: Cosmic Rewind

Virtual Queue or Lightning Lane required for this attraction!

- 5) Spaceship Earth
- 6) The Seas with Nemo & Friends
- 7) Turtle Talk with Crush
- 8) Living with the Land
- 9) Journey Into Imagination With Figment
- 10) Club Cool
- 11) JAMMitors

**Showtimes:** 9:30am, 10:30am, 11:30am, 12:55pm, 1:55pm, 2:55pm

| 12) Remy's Ratatouille Adventure                                                                                                                                     |
|----------------------------------------------------------------------------------------------------------------------------------------------------------------------|
| 13) Canada Far and Wide in Circle-Vision 360                                                                                                                         |
| 14) Gran Fiesta Tour Starring The Three Caballeros                                                                                                                   |
| 15) Mariachi Cobre<br>Showtimes:                                                                                                                                     |
| 16) Reflections of China                                                                                                                                             |
| 17) Outpost                                                                                                                                                          |
| 18) Frozen Ever After                                                                                                                                                |
| 19) Germany Pavilion                                                                                                                                                 |
| <b>20) Voices of Liberty Showtimes:</b> 11:15am, 12:00pm, 12:45pm, 1:30pm, 2:15pm, 3:00pm, 3:45pm                                                                    |
| 21) The American Adventure Showtimes: 11:45am, 12:30pm, 1:15pm, 2:00pm, 2:45pm, 3:30pm, 4:30pm, 5:30pm, 6:30pm, 7:30pm                                               |
| 22) Friendship Boats                                                                                                                                                 |
| 23) Beauty and the Beast Sing-Along                                                                                                                                  |
| <b>24) Matsuriza Showtimes:</b> 11:00am, 12:00pm, 1:00pm, 2:00pm, 3:00pm, 4:00pm, 4:45pm                                                                             |
| 25) DuckTales World Showcase Adventure                                                                                                                               |
| 26) Morocco Pavilion                                                                                                                                                 |
| 27) Meet Anna and Elsa at Royal Sommerhus                                                                                                                            |
| 28) Journey of Water, Inspired by Moana                                                                                                                              |
| 29) Impressions de France  Notes: Shows normally only first thing in the morning or at night. Beauty and the Beast Sing-along plays in this location during the day. |
| 30) Luminous The Symphony of Us<br>Showtime: 9:00pm                                                                                                                  |