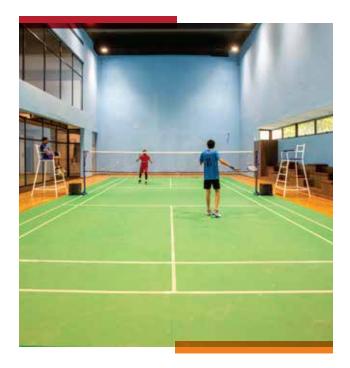

### Cricket

The ground has a lush green outfield of international standard with a 68-metre boundary

Badminton Indoor synthetic court

Basketball Synthetic acrylic-coated basketball court