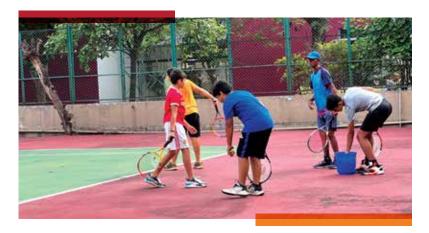

### Tennis

18m X 36m synthetic court with acrylic-coated surface used to train beginners and advanced tennis players on campus

**Swimming** An international standard-size swimming pool measuring 50m X 25m