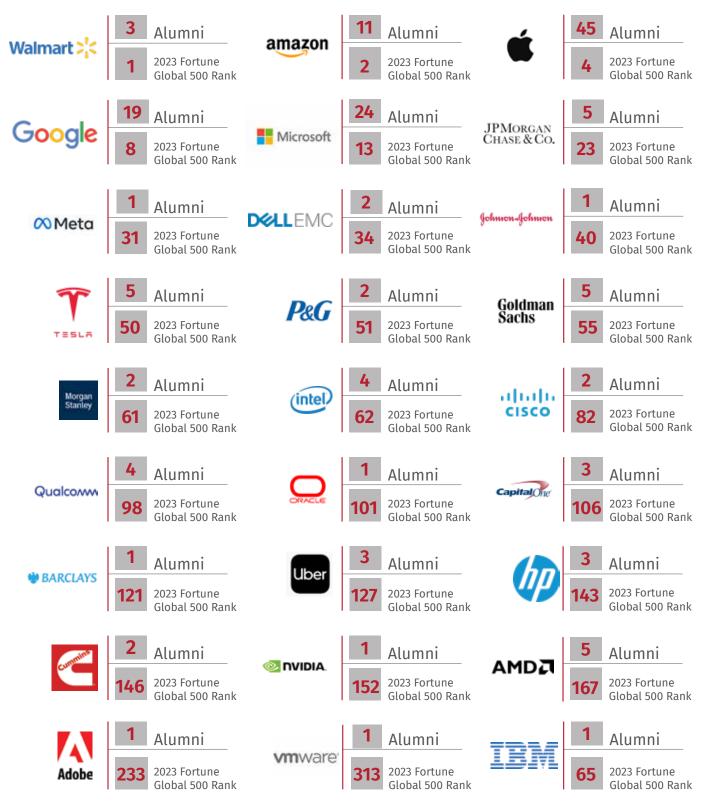

**Volleyball** An expansive volleyball court that measures 18m X 9m 267 Alumni at Leadership Positions at Fortune 500 companies **B** Women Alumni at Leadership Positions at Fortune 500 companies

# 57 MNCs Led by SVU Alumni