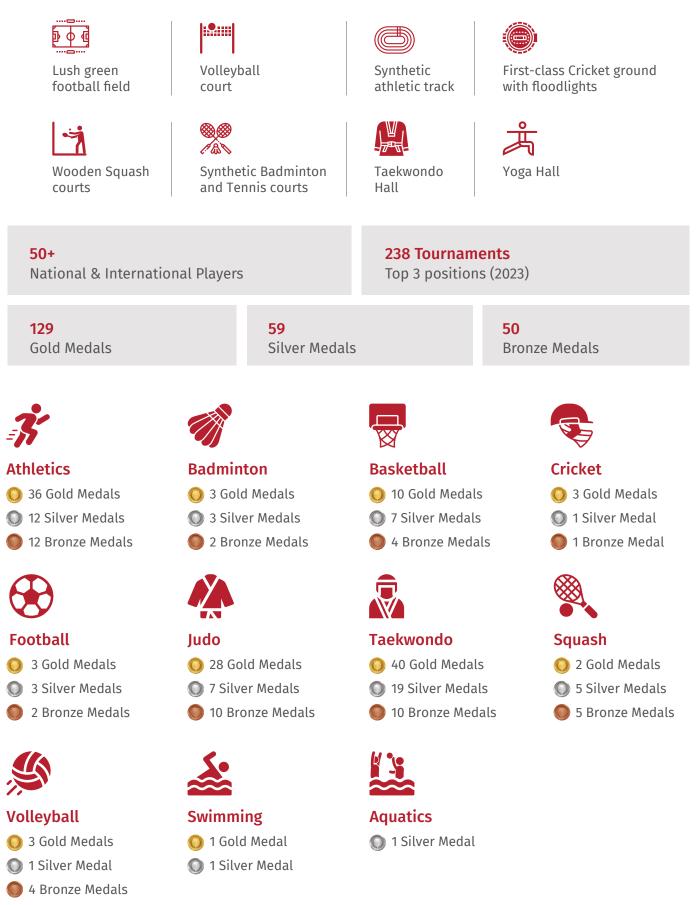

# Sports Infrastructure

#### Athletics

8 lane X 400m international standard IAAF-certified synthetic track with steeplechase, long-jump and triple-jump pits

### Cricket

The ground has a lush green outfield of international standard with a 68-metre boundary

Badminton Indoor synthetic court

Basketball Synthetic acrylic-coated basketball court

# Sports Infrastructure

**Football** 65m X 105m natural grass field

### Tennis

18m X 36m synthetic court with acrylic-coated surface used to train beginners and advanced tennis players on campus

**Swimming** An international standard-size swimming pool measuring 50m X 25m

**Volleyball** An expansive volleyball court that measures 18m X 9m 267 Alumni at Leadership Positions at Fortune 500 companies **B** Women Alumni at Leadership Positions at Fortune 500 companies