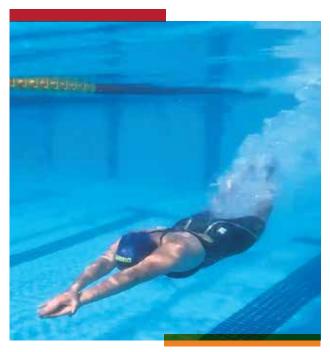

### Tennis

18m X 36m synthetic court with acrylic-coated surface used to train beginners and advanced tennis players on campus

**Swimming** An international standard-size swimming pool measuring 50m X 25m