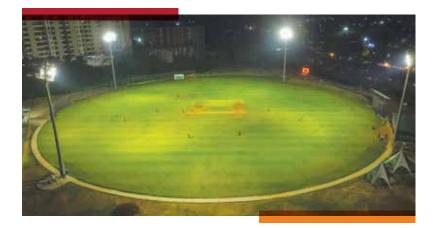

### Cricket

The ground has a lush green outfield of international standard with a 68-metre boundary

Badminton Indoor synthetic court

Basketball Synthetic acrylic-coated basketball court