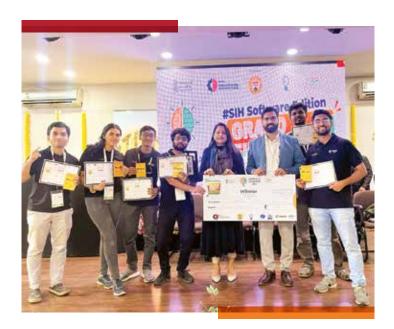

### Smart India Hackathon

- 1<sup>st</sup> prize Smart India Hackathon 2023 software Edition organised by Ministry of Education, Govt of India and All India Council of Technical Education (AICTE)
- **1**<sup>st</sup> **prize** Cyber Security Hackathon Kavach organised by Govt of India
- Top 3 in 100+ hackathons
- Prize money INR half a million plus
- ETH India 2023 Finalist World's Biggest Ethereum Hackathon