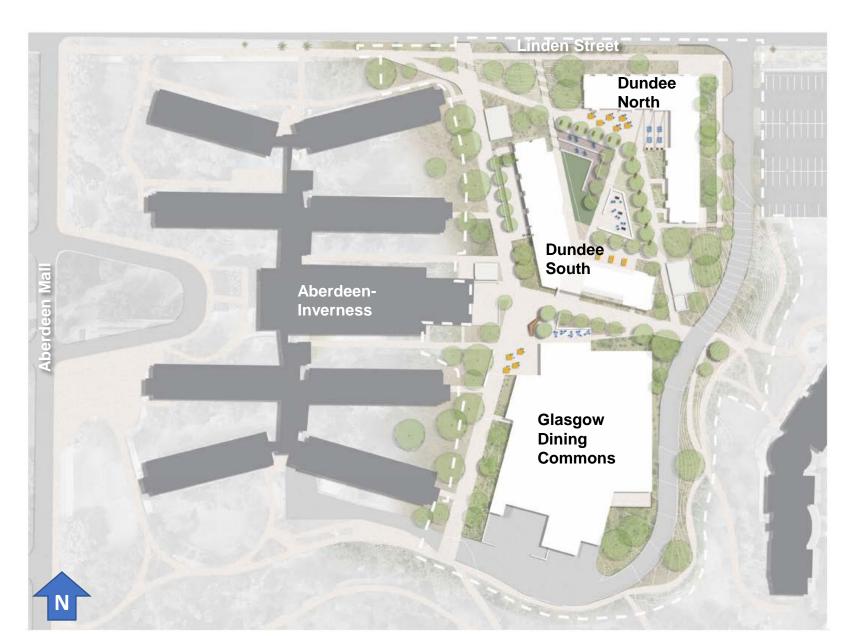

### UC Riverside Dundee-Glasgow Illustrative Site Plan

### Dundee-Glasgow

- Intended for Undergraduates
- Total New Construction: 227,000
  Gross Square Feet
  - o Dundee: 176,400 gsf
  - o Glasgow: 50,600 gsf
- Residence Hall (820 Beds)
  - 3 Seminar Rooms (25 seats each)
  - 1 Large Multi-Purpose Room (75 seats)
  - Student Lounges & Laundry
  - 80-100 bike parking spaces
  - Drop-off/pick-up area
- Dining Commons (830 Seats)
  - Commissary Bakery
  - Convenience Store