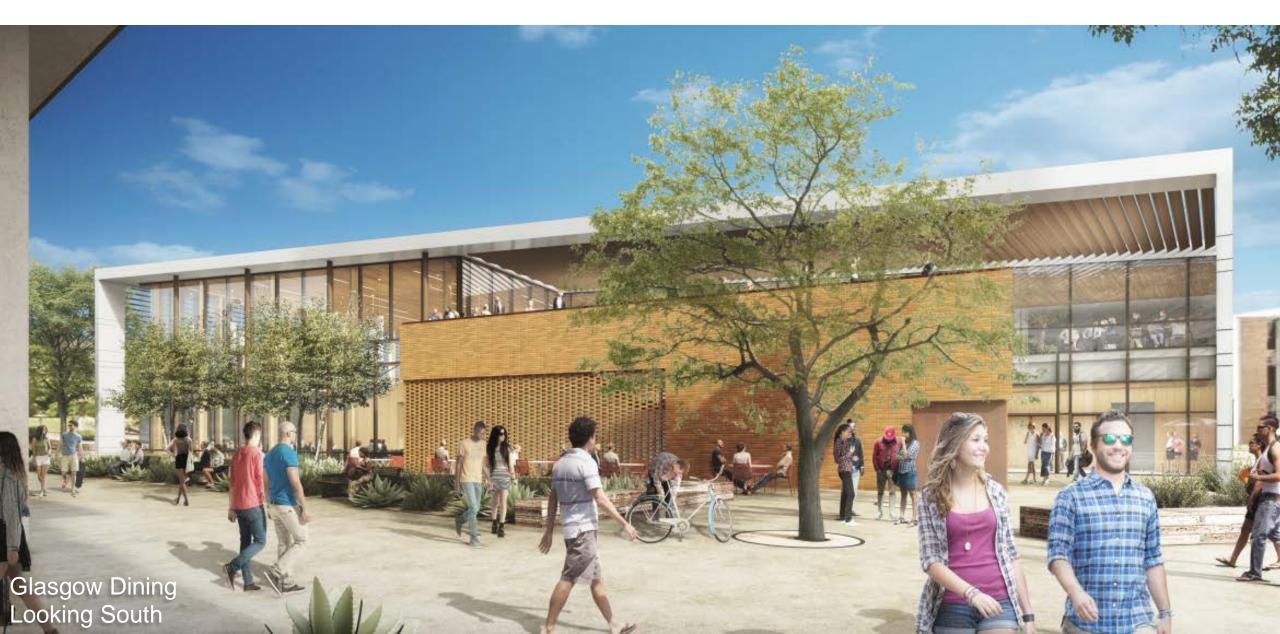

### Dundee-Glasgow

- Intended for Undergraduates
- Total New Construction: 227,000
  Gross Square Feet
  - o Dundee: 176,400 gsf
  - o Glasgow: 50,600 gsf
- Residence Hall (820 Beds)
  - 3 Seminar Rooms (25 seats each)
  - 1 Large Multi-Purpose Room (75 seats)
  - Student Lounges & Laundry
  - 80-100 bike parking spaces
  - Drop-off/pick-up area
- Dining Commons (830 Seats)
  - Commissary Bakery
  - Convenience Store