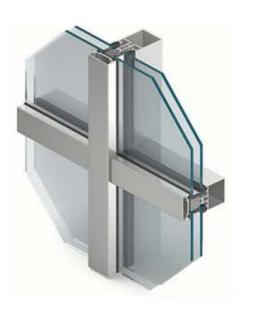

seats each)
  - 1 Large Multi-Purpose Room (75 seats)
  - Student Lounges & Laundry
  - 80-100 bike parking spaces
  - Drop-off/pick-up area
- Dining Commons (830 Seats)
  - Commissary Bakery
  - Convenience Store

### UC Riverside Dundee-Glasgow Dundee NORTH – First Floor



#### LEGEND





UC Riverside Dundee-Glasgow Dundee NORTH - Typical Floor



#### LEGEND





### UC Riverside Dundee-Glasgow Dundee SOUTH - First Floor







UC Riverside Dundee-Glasgow Dundee SOUTH - Typical Floor







6

UC Riverside Dundee-Glasgow Glasgow Dining – First Floor



#### LEGEND



UC Riverside Dundee-Glasgow Glasgow Dining – Second Floor



LEGEND

DINING PLATFORMS MAIN KITCHEN & STORAGE GENERAL SUPPORT VERTICAL CIRCULATION











## UC Riverside Dundee-Glasgow Exterior Design Materials















## UC Riverside Dundee-Glasgow Landscaping & Sustainable Features



- Meet US Green Building Council LEED Silver rating
- Energy
  - Exceeds California's strict Title 24 Energy Requirements by greater than 20%
  - High Value Roof and Wall Insulation
  - High Efficiency Mechanical & Ventilation System
  - Passive Solar Shading of Windows
- Water Use
  - Efficient Plumbing Fixtures
  - Efficient Low-Water Use Irrigation (Drip & Emitter)
- Lighting:
  - Natural Daylight + Automatic Dimming and Occupancy Sensor Lighting Controls
- Site & Landscape
  - Storm Water Retention and Swales
  - Drought Tolerant, Native Plantings
  - Water Permeable Ground Materials
  - Covered and Secure Bike parking