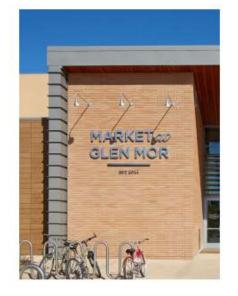

ats each)
  - 1 Large Multi-Purpose Room (75 seats)
  - Student Lounges & Laundry
  - 80-100 bike parking spaces
  - Drop-off/pick-up area
- Dining Commons (830 Seats)
  - Commissary Bakery
  - Convenience Store

### UC Riverside Dundee-Glasgow Dundee NORTH – First Floor



#### LEGEND





UC Riverside Dundee-Glasgow Dundee NORTH - Typical Floor



#### LEGEND





### UC Riverside Dundee-Glasgow Dundee SOUTH - First Floor







UC Riverside Dundee-Glasgow Dundee SOUTH - Typical Floor







6

UC Riverside Dundee-Glasgow Glasgow Dining – First Floor



#### LEGEND



UC Riverside Dundee-Glasgow Glasgow Dining – Second Floor



LEGEND

DINING PLATFORMS MAIN KITCHEN & STORAGE GENERAL SUPPORT VERTICAL CIRCULATION











## UC Riverside Dundee-Glasgow Exterior Design Materials















## UC Riverside Dundee-Glasgow Landscaping & Sustainable Features



- Meet US Green Building Council LEED Silver rating
- Energy
  - Exceeds California's strict Title 24 Energy Requirements by greater than 20%
  - High Value Roof and Wall Insulation
  - High Efficiency Mechanical & Ventilation System
  - Passive Solar Shading of Windows
- Water Use
  - Efficient Plumbing Fixtures
  - Efficient Low-Water Use Irrigation (Drip & Emitter)
- Lighting:
  - Natural Daylight + Automatic Dimming and Occupancy Sensor Lighting Controls
- Site & Landscape
  - Storm Water Retention and Swales
  - Drought Tolerant, Native Plantings
  - Water Permeable Ground Materials
  - Covered and Secure Bike parking