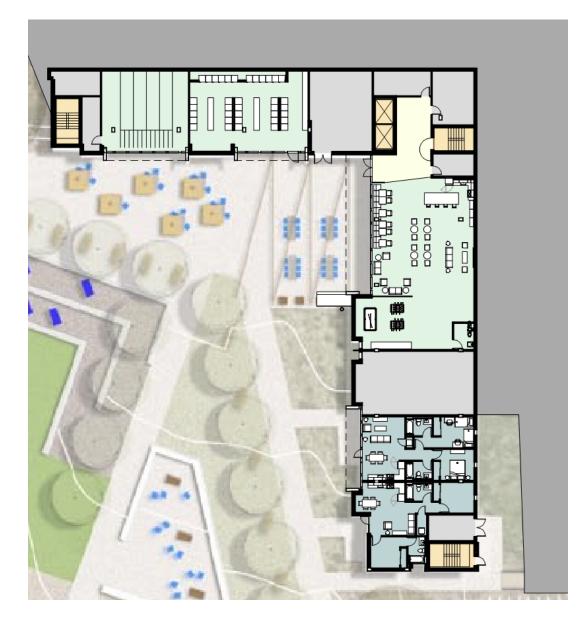

### UC Riverside Dundee-Glasgow Dundee NORTH – First Floor

#### LEGEND

UC Riverside Dundee-Glasgow Dundee NORTH - Typical Floor

#### LEGEND