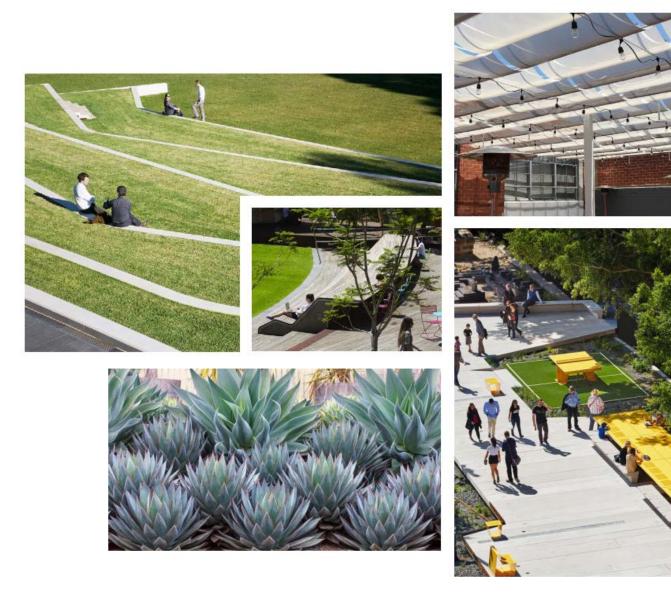

## UC Riverside Dundee-Glasgow Landscaping & Sustainable Features

- Meet US Green Building Council LEED Silver rating
- Energy
  - Exceeds California's strict Title 24 Energy Requirements by greater than 20%
  - High Value Roof and Wall Insulation
  - High Efficiency Mechanical & Ventilation System
  - Passive Solar Shading of Windows
- Water Use
  - Efficient Plumbing Fixtures
  - Efficient Low-Water Use Irrigation (Drip & Emitter)
- Lighting:
  - Natural Daylight + Automatic Dimming and Occupancy Sensor Lighting Controls
- Site & Landscape
  - Storm Water Retention and Swales
  - Drought Tolerant, Native Plantings
  - Water Permeable Ground Materials
  - Covered and Secure Bike parking