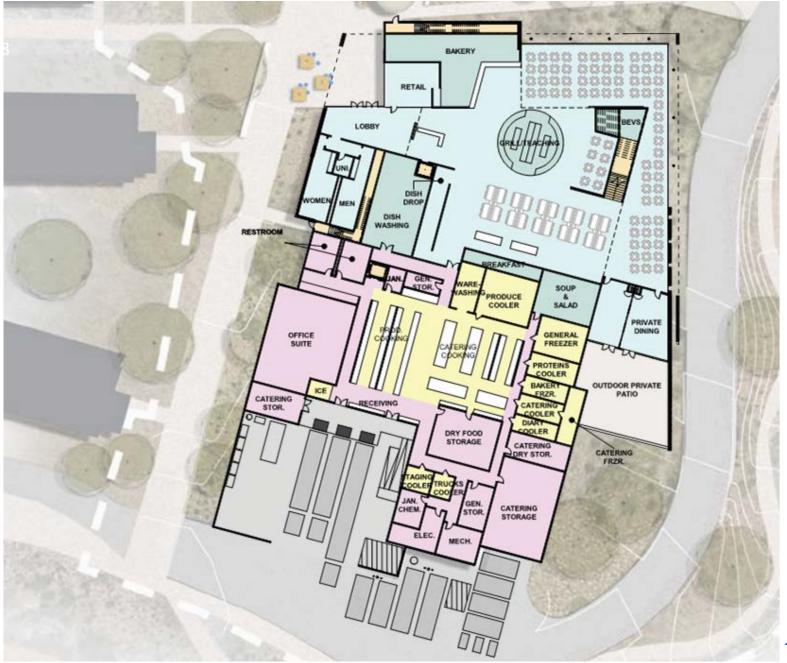

### UC Riverside Dundee-Glasgow Dundee SOUTH - First Floor

UC Riverside Dundee-Glasgow Dundee SOUTH - Typical Floor

6

UC Riverside Dundee-Glasgow Glasgow Dining – First Floor

#### LEGEND

UC Riverside Dundee-Glasgow Glasgow Dining – Second Floor

LEGEND

DINING PLATFORMS MAIN KITCHEN & STORAGE GENERAL SUPPORT VERTICAL CIRCULATION