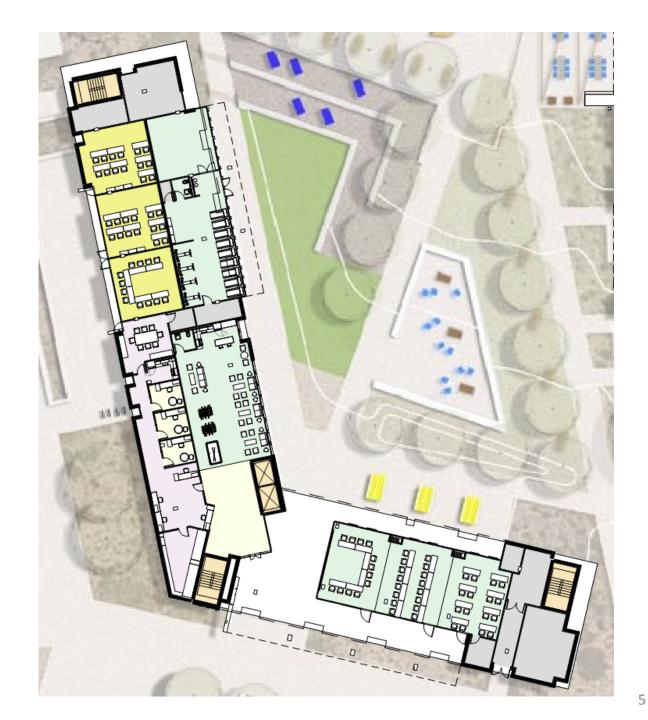

### UC Riverside Dundee-Glasgow Dundee SOUTH - First Floor

UC Riverside Dundee-Glasgow Dundee SOUTH - Typical Floor

6

UC Riverside Dundee-Glasgow Glasgow Dining – First Floor

#### LEGEND

UC Riverside Dundee-Glasgow Glasgow Dining – Second Floor

LEGEND

DINING PLATFORMS MAIN KITCHEN & STORAGE GENERAL SUPPORT VERTICAL CIRCULATION