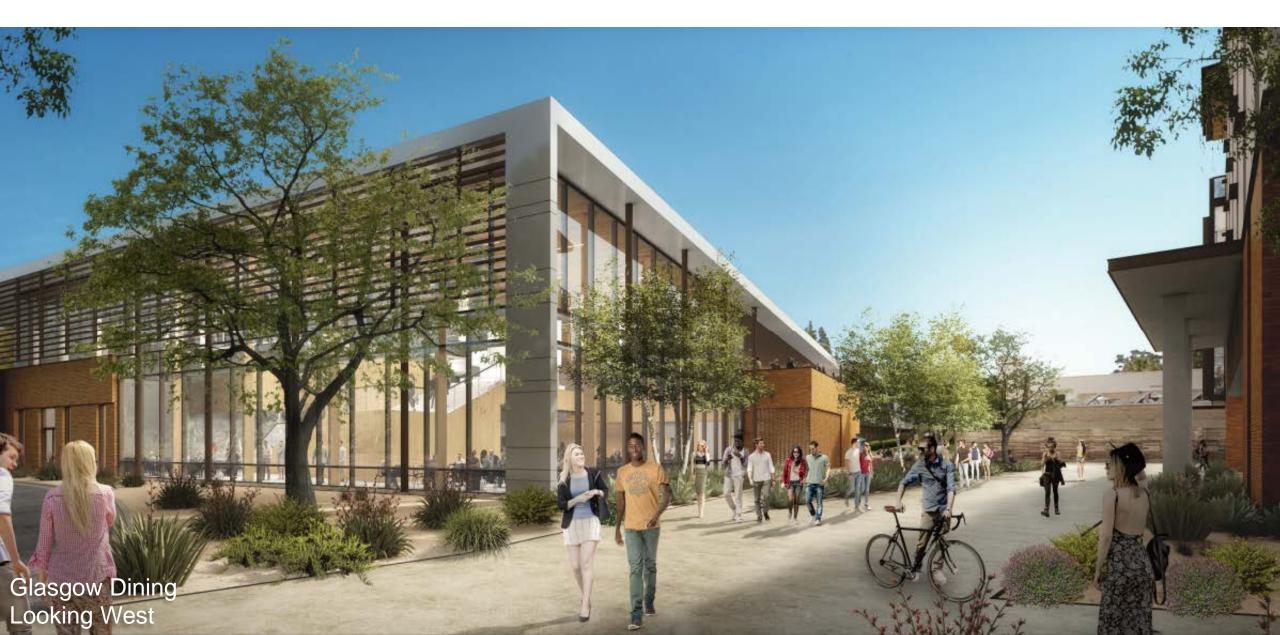

### UC Riverside Dundee-Glasgow Illustrative Site Plan

### Dundee-Glasgow

- Intended for Undergraduates
- Total New Construction: 227,000
  Gross Square Feet
  - o Dundee: 176,400 gsf
  - o Glasgow: 50,600 gsf
- Residence Hall (820 Beds)
  - 3 Seminar Rooms (25 seats each)
  - 1 Large Multi-Purpose Room (75 seats)
  - Student Lounges & Laundry
  - 80-100 bike parking spaces
  - Drop-off/pick-up area
- Dining Commons (830 Seats)
  - Commissary Bakery
  - Convenience Store