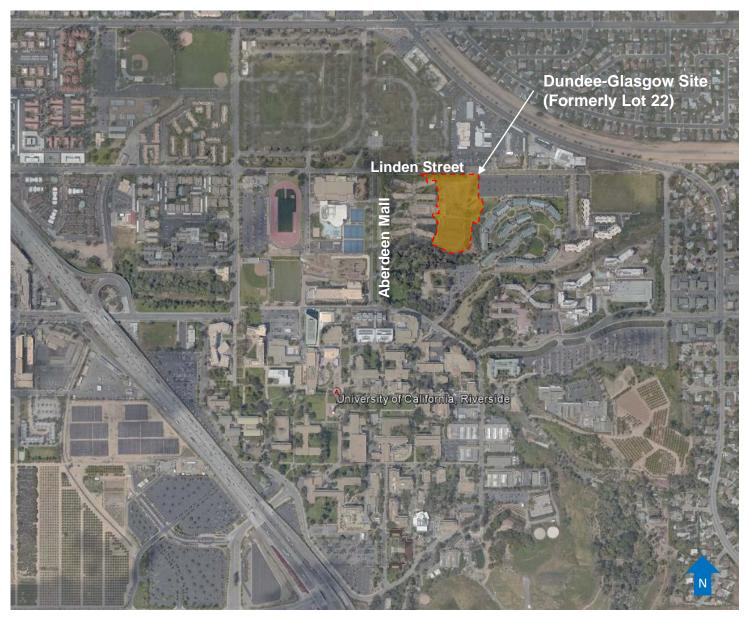

### TABLE OF CONTENTS

| 1                            | Site Location              |
|------------------------------|----------------------------|
| 2                            | Illustrative Site Plan     |
| 3-6                          | Residence Hall Floor Plans |
| 7-8                          | Dining Floor Plans         |
| 9-10                         | Residence Halls Renderings |
| 11-12                        | Dining Hall Renderings     |
| 13                           | Exterior Design Materials  |
| 14                           | Landscape & Sustainability |
| Aberdeen Mall Aberdeen Drive | Linden Street              |