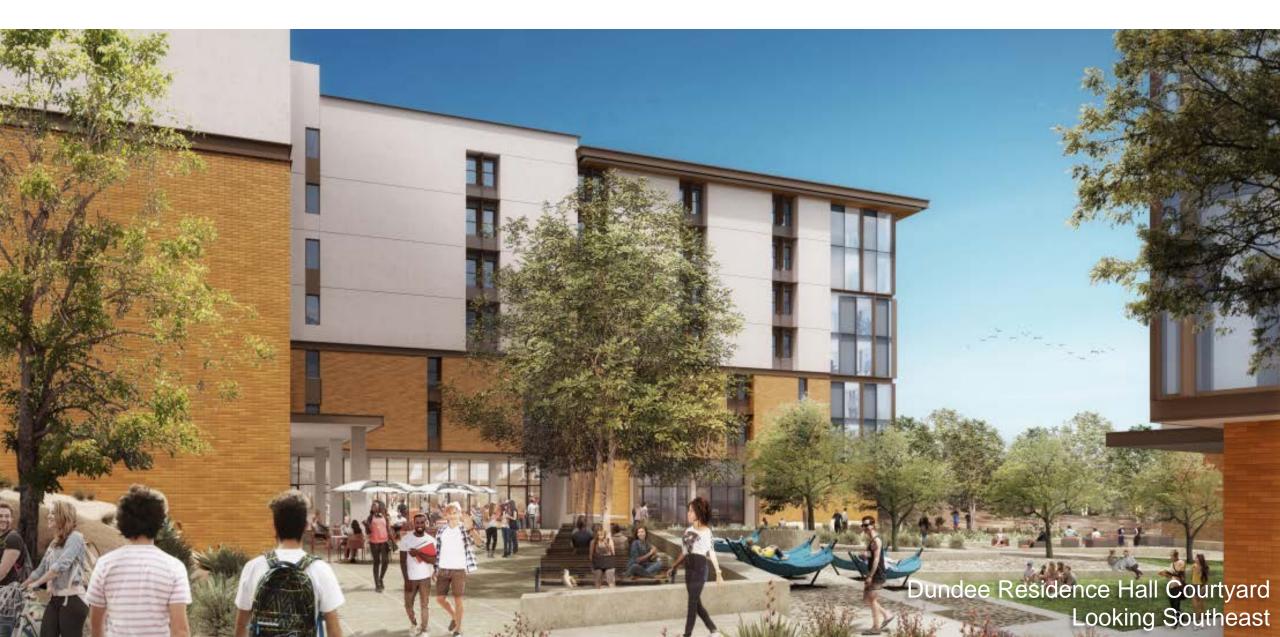

### UC Riverside Dundee-Glasgow Illustrative Site Plan

### Dundee-Glasgow

- Intended for Undergraduates
- Total New Construction: 227,000
  Gross Square Feet
  - o Dundee: 176,400 gsf
  - o Glasgow: 50,600 gsf
- Residence Hall (820 Beds)
  - 3 Seminar Rooms (25 seats each)
  - 1 Large Multi-Purpose Room (75 seats)
  - Student Lounges & Laundry
  - 80-100 bike parking spaces
  - Drop-off/pick-up area
- Dining Commons (830 Seats)
  - Commissary Bakery
  - Convenience Store