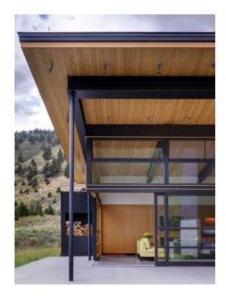

s (25 seats each)
  - 1 Large Multi-Purpose Room (75 seats)
  - Student Lounges & Laundry
  - 80-100 bike parking spaces
  - Drop-off/pick-up area
- Dining Commons (830 Seats)
  - Commissary Bakery
  - Convenience Store

### UC Riverside Dundee-Glasgow Dundee NORTH – First Floor



#### LEGEND





UC Riverside Dundee-Glasgow Dundee NORTH - Typical Floor



#### LEGEND





### UC Riverside Dundee-Glasgow Dundee SOUTH - First Floor







UC Riverside Dundee-Glasgow Dundee SOUTH - Typical Floor







6

UC Riverside Dundee-Glasgow Glasgow Dining – First Floor



#### LEGEND



UC Riverside Dundee-Glasgow Glasgow Dining – Second Floor



LEGEND

DINING PLATFORMS MAIN KITCHEN & STORAGE GENERAL SUPPORT VERTICAL CIRCULATION











## UC Riverside Dundee-Glasgow Exterior Design Materials















## UC Riverside Dundee-Glasgow Landscaping & Sustainable Features



- Meet US Green Building Council LEED Silver rating
- Energy
  - Exceeds California's strict Title 24 Energy Requirements by greater than 20%
  - High Value Roof and Wall Insulation
  - High Efficiency Mechanical & Ventilation System
  - Passive Solar Shading of Windows
- Water Use
  - Efficient Plumbing Fixtures
  - Efficient Low-Water Use Irrigation (Drip & Emitter)
- Lighting:
  - Natural Daylight + Automatic Dimming and Occupancy Sensor Lighting Controls
- Site & Landscape
  - Storm Water Retention and Swales
  - Drought Tolerant, Native Plantings
  - Water Permeable Ground Materials
  - Covered and Secure Bike parking