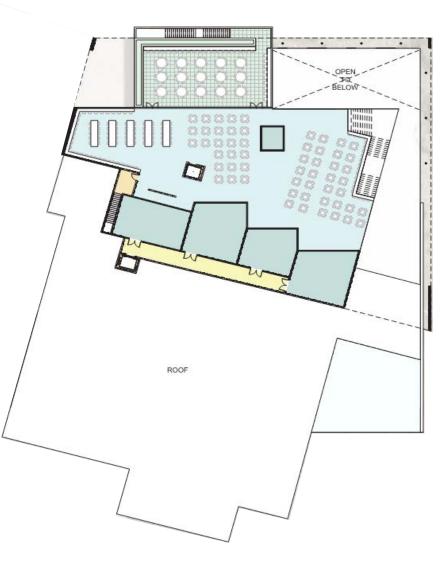

### UC Riverside Dundee-Glasgow Dundee SOUTH - First Floor

UC Riverside Dundee-Glasgow Dundee SOUTH - Typical Floor

6

UC Riverside Dundee-Glasgow Glasgow Dining – First Floor

#### LEGEND

UC Riverside Dundee-Glasgow Glasgow Dining – Second Floor

LEGEND

DINING PLATFORMS MAIN KITCHEN & STORAGE GENERAL SUPPORT VERTICAL CIRCULATION