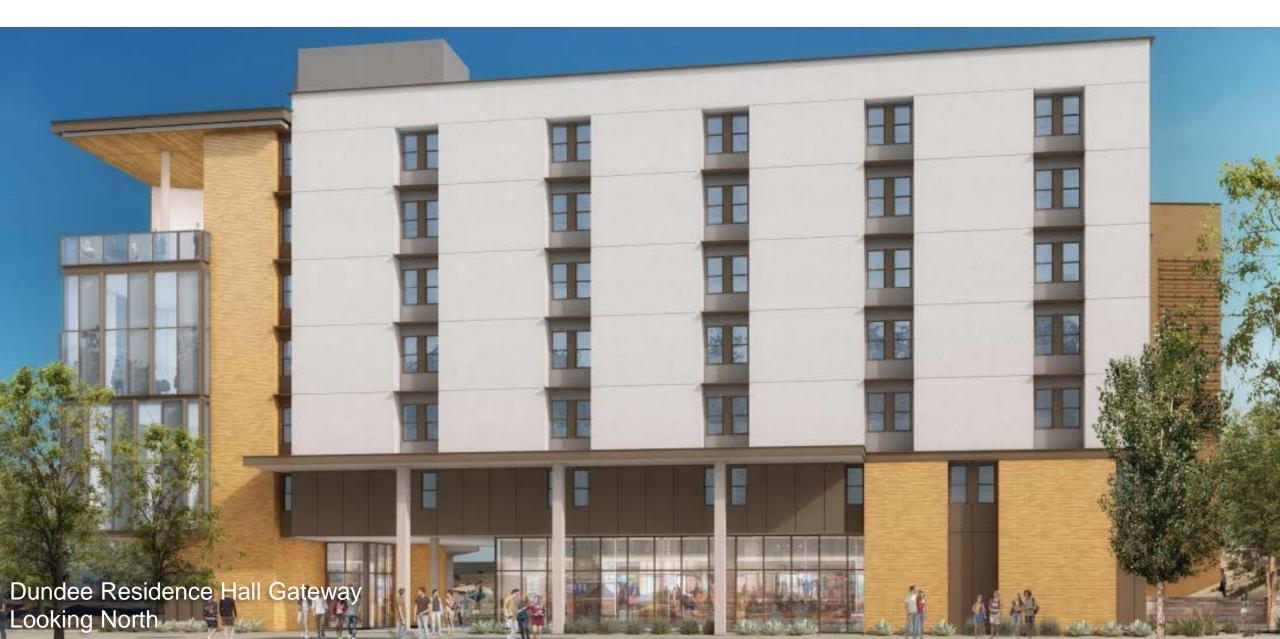

### UC Riverside Dundee-Glasgow Illustrative Site Plan

### Dundee-Glasgow

- Intended for Undergraduates
- Total New Construction: 227,000
  Gross Square Feet
  - o Dundee: 176,400 gsf
  - o Glasgow: 50,600 gsf
- Residence Hall (820 Beds)
  - 3 Seminar Rooms (25 seats each)
  - 1 Large Multi-Purpose Room (75 seats)
  - Student Lounges & Laundry
  - 80-100 bike parking spaces
  - Drop-off/pick-up area
- Dining Commons (830 Seats)
  - Commissary Bakery
  - Convenience Store