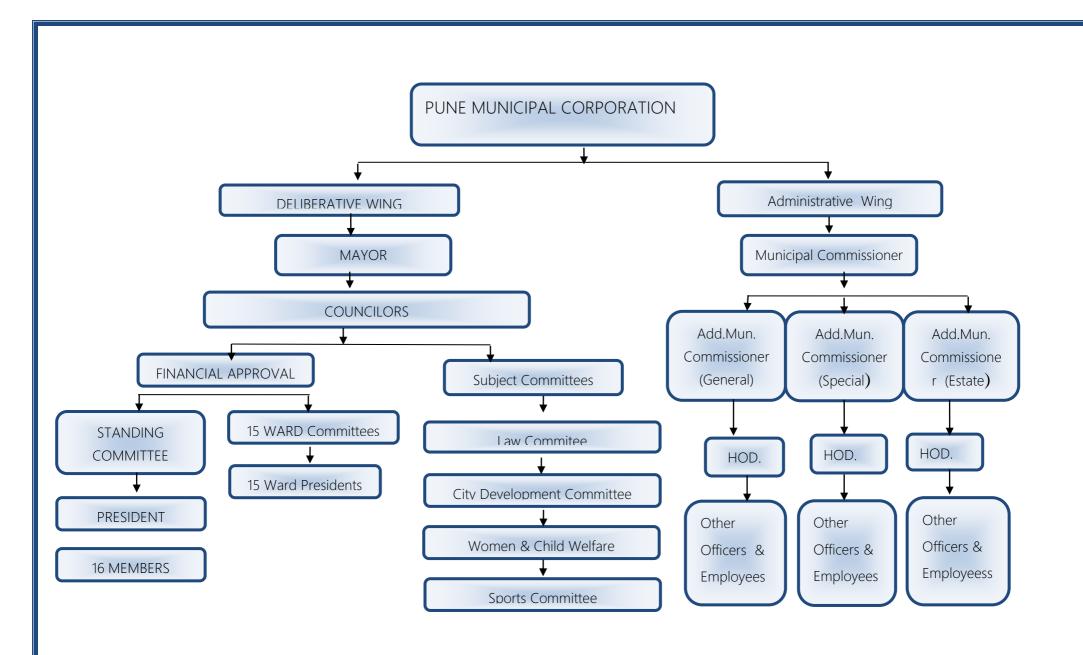

## Administrative Wing Municipal Commissioner

Add.Mun. Commissioner (General)

Add.Mun. Commissioner (Special)

Add.Mun Commissioner (Estate)

- Chief Account & Finance Dept
- > Chief Audit Dept
- Community Development Dept
- > Law Dept
- > DPDC Cell
- General Administration Dept
- Labour Welfare Dept
- Secretary Office
- > DMC (Special )Office
- Social Welfare Dept
- School Board
- Primary & Technical Education Dept
- Assessor & Collector of Taxes
- Local Body Tax
- Zonal Commissioner Offices No 1 to 4
- ➤ All 14 Ward Offices

- > City Engineer
- > TDR Cell
- D P Cell
- Building Permission Dept
- Chief Engineer (Project)
- > Traffic Planning
- > IT Dept / Vehicle Depot
- > Road Dept
- Vigilance Dept
- > PMC Printing Press
- > Tender Cell
- Solid waste Management /SRA
- ► BOT Cell
- ➢ BSUP
- Fire Brigade / Store / Electrical Dept
- Water Supply/ Drainage
- > Election Dept
- ➤ PMPML

- > PMC Estate Management Dept
- Slum Control & Rehabilitation Dept
- > Land Acquisition & Management
- > Technical
- Sky Sign & License
- Bhavan Rachana Vibhag
- Encroachment Dept/ Removal of Unauthorised Construction
- Garden Dept
- > Health Dept
- Security Dept