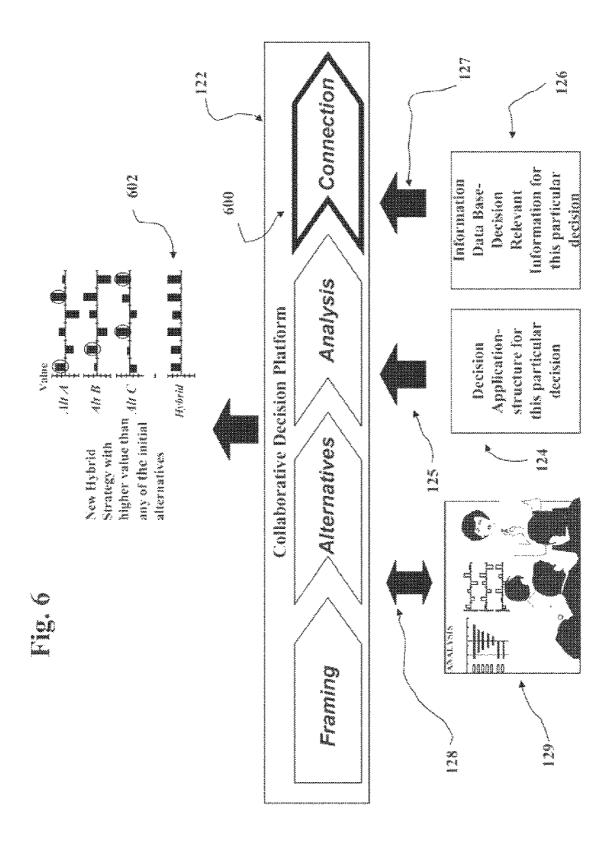

e Action Summary from U.S. Appl. No. 09/708,244 which was mailed on Mar. 15, 2004.

Notice of Allowance from U.S. Appl. No. 09/708,244 which was mailed on Jan. 19, 2005.

U.S. Appl. No. 09/708,154, filed Nov. 7, 2000.

U.S. Appl. No. 11/045,543, filed Dec. 12, 2008.

U.S. Appl. No. 11/768,861, filed Jun. 27, 2007.
U.S. Appl. No. 11/768,836, filed Jun. 27, 2007.
U.S. Appl. No. 11/768,815, filed Jul. 25, 2007.
U.S. Appl. No. 11/828,115, filed Jul. 25, 2007.
U.S. Appl. No. 12/615,250, filed Nov. 9, 2009.
U.S. Appl. No. 12/615,250, filed Nov. 9, 2009.
U.S. Appl. No. 12/844,812, filed Jul. 27, 2010.
U.S. Appl. No. 09/708,244, filed Nov. 7, 2000.
U.S. Appl. No. 11/336,070, filed Jan. 20, 2006.
US 7,734,534, 06/2010, Graff (withdrawn)

\* cited by examiner



Fig. 1





FIG 1 b



























|                | Participation<br>Adjustnent<br>1002 ,† naL | %0               | 5%         | %2         | 10% |
|----------------|--------------------------------------------|------------------|------------|------------|-----|
| able           | atitital<br>Participation<br>July 1, 2000  | %0               | 5%         | 7%         | 10% |
| Strategy Table | Strategy Name                              | No Participation | In and Out | Out and in |     |

Fig. 8c



Fig. 8d







Fig. 8g





**Decision Sensitivity** 



Fig. 9

|                          | Value of one ,                        | Value of one percent increase in C <sup>3</sup><br>Athin te |         |
|--------------------------|---------------------------------------|--------------------------------------------