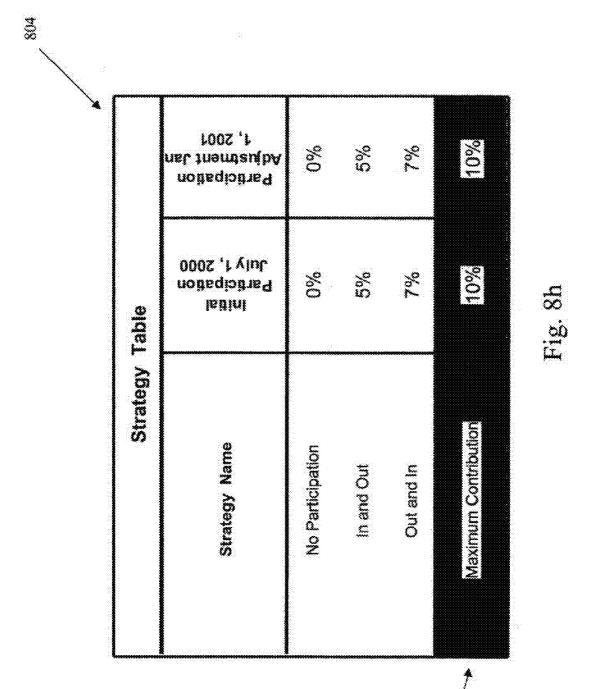

#### (57) ABSTRACT

A decision making system, method and computer program product are provided. Initially, a plurality of attributes is defined. Thereafter, first information regarding the attributes is received from a receiving business. Second information is then received regarding proposed products or services in terms of the attributes. Such second information is received from a supplying business. In use, a decision process is executed based on the first information and the second information.