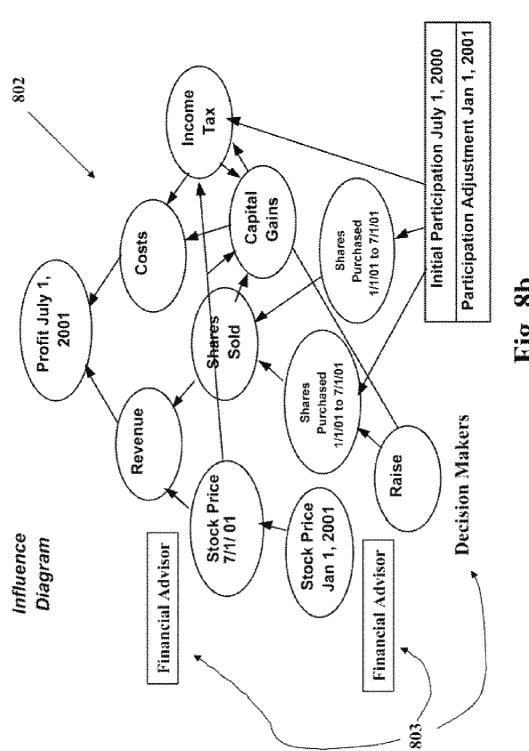

Summary from U.S. Appl. No. 09/708,244 which was mailed on Mar. 15, 2004.

Notice of Allowance from U.S. Appl. No. 09/708,244 which was mailed on Jan. 19, 2005.

U.S. Appl. No. 09/708,154, filed Nov. 7, 2000.

U.S. Appl. No. 11/045,543, filed Dec. 12, 2008.

U.S. Appl. No. 11/768,861, filed Jun. 27, 2007.
U.S. Appl. No. 11/768,836, filed Jun. 27, 2007.
U.S. Appl. No. 11/768,815, filed Jul. 25, 2007.
U.S. Appl. No. 11/828,115, filed Jul. 25, 2007.
U.S. Appl. No. 12/615,250, filed Nov. 9, 2009.
U.S. Appl. No. 12/615,250, filed Nov. 9, 2009.
U.S. Appl. No. 12/844,812, filed Jul. 27, 2010.
U.S. Appl. No. 09/708,244, filed Nov. 7, 2000.
U.S. Appl. No. 11/336,070, filed Jan. 20, 2006.
US 7,734,534, 06/2010, Graff (withdrawn)

\* cited by examiner



Fig. 1





FIG 1 b



























|                | Participation<br>Adjustnent<br>1002 ,† naL | %0               | 5%         | %2         | 10% |
|----------------|--------------------------------------------|------------------|------------|------------|-----|
| able           | atitital<br>Participation<br>July 1, 2000  | %0               | 5%         | 7%         | 10% |
| Strategy Table | Strategy Name                              | No Participation | In and Out | Out and in |     |

Fig. 8c



Fig. 8d







Fig. 8g





**Decision Sensitivity** 



Fig. 9

|                          | Value of one ,                        | Value of one percent increase in C <sup>3</sup><br>Athin te |         |
|--------------------------|---------------------------------------|----------------------------------------------------