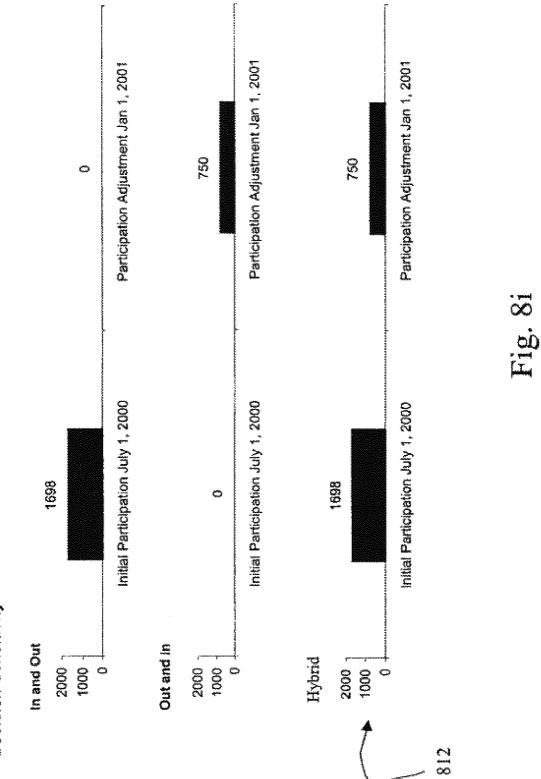

#### (57) ABSTRACT

A decision making system, method and computer program product are provided. Initially, a plurality of attributes is defined. Thereafter, first information regarding the attributes is received from a receiving business. Second information is then received regarding proposed products or services in terms of the attributes. Such second information is received from a supplying business. In use, a decision process is executed based on the first information and the second information.