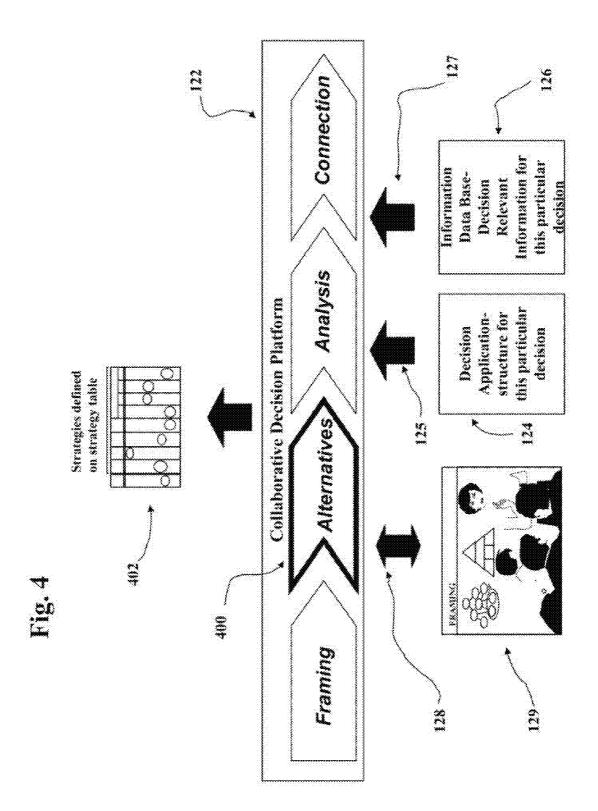

.

Office Action Summary from U.S. Appl. No. 09/708,244 which was mailed on Mar. 15, 2004.

Notice of Allowance from U.S. Appl. No. 09/708,244 which was mailed on Jan. 19, 2005.

U.S. Appl. No. 09/708,154, filed Nov. 7, 2000.

U.S. Appl. No. 11/045,543, filed Dec. 12, 2008.

U.S. Appl. No. 11/768,861, filed Jun. 27, 2007.
U.S. Appl. No. 11/768,836, filed Jun. 27, 2007.
U.S. Appl. No. 11/768,815, filed Jul. 25, 2007.
U.S. Appl. No. 11/828,115, filed Jul. 25, 2007.
U.S. Appl. No. 12/615,250, filed Nov. 9, 2009.
U.S. Appl. No. 12/615,250, filed Nov. 9, 2009.
U.S. Appl. No. 12/844,812, filed Jul. 27, 2010.
U.S. Appl. No. 09/708,244, filed Nov. 7, 2000.
U.S. Appl. No. 11/336,070, filed Jan. 20, 2006.
US 7,734,534, 06/2010, Graff (withdrawn)

\* cited by examiner



Fig. 1





FIG 1 b



























|                | Participation<br>Adjustnent<br>1002 ,† naL | %0               | 5%         | %2         | 10% |
|----------------|--------------------------------------------|------------------|------------|------------|-----|
| able           | atitital<br>Participation<br>July 1, 2000  | %0               | 5%         | 7%         | 10% |
| Strategy Table | Strategy Name                              | No Participation | In and Out | Out and in |     |

Fig. 8c



Fig. 8d







Fig. 8g





**Decision Sensitivity** 



Fig. 9

|                          | Value of one ,                        | Value of one percent increase in C <sup>3</sup><br>Athin te |         |
|--------------------------|---------------------------------------|------------------------------------