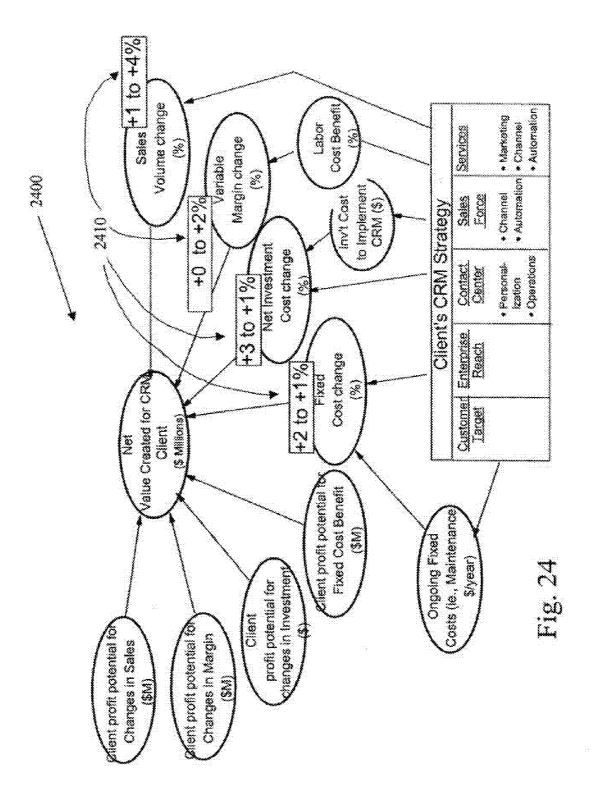

|          |



| C3 AttributeTypical New Vehicle forTypical new softwarC3 AttributeAutomotive manufacturerproduct for technoloAutomotive manufacturerAutomotive manufacturerproduct for technoloSales Volume10040(units)17015(wits)-20-3(%)-10-30Fixed Cost-10-30(%)-10-30(%)-10-30 |                         | Value of a one percent<br>increase in the C3 attribute                   | Value of a one percent increase in the C3 attribute                             |
|--------------------------------------------------------------------------------------------------------------------------------------------------------------------------------------------------------------------------------------------------------------------|-------------------------|----------------------------------------------------------------