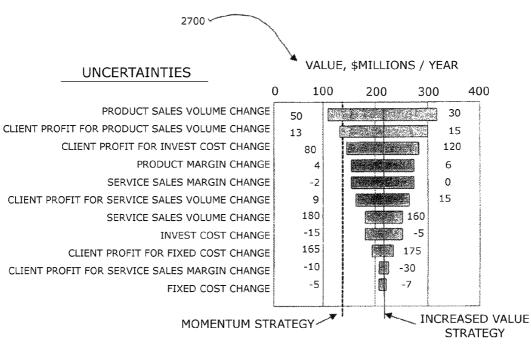

| +2                                                                               | -20                                                             |
| Total                   |                                                                                                                                               |                                                                                  | 310                                                             |
| 5600                    | Ē                                                                                                                                             | Fig. 26                                                                          |                                                                 |



Fig. 27



Fig. 28

| r              |                                                            | <b></b>              | *****                                                                                                          |                 |                         |                 |          |             |
|----------------|------------------------------------------------------------|----------------------|----------------------------------------------------------------------------------------------------------------|-----------------|-------------------------|-----------------|----------|-------------|
|                | wan                                                        |                      |