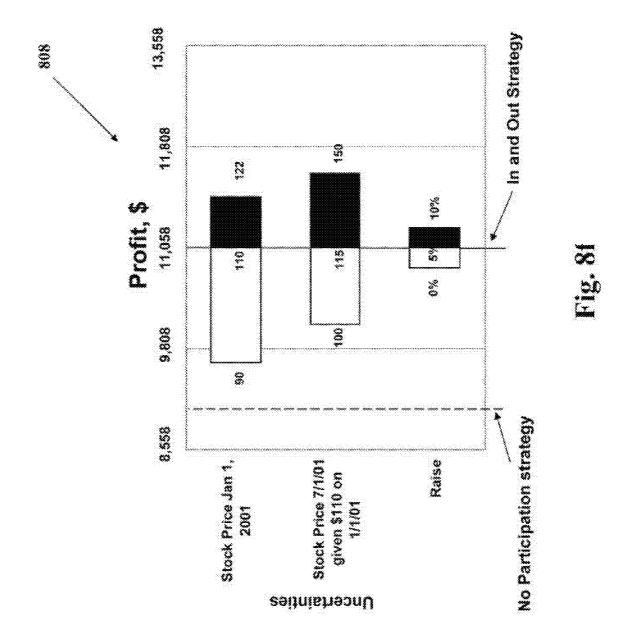

Nov. 9, 2009.
U.S. Appl. No. 12/615,250, filed Nov. 9, 2009.
U.S. Appl. No. 12/844,812, filed Jul. 27, 2010.
U.S. Appl. No. 09/708,244, filed Nov. 7, 2000.
U.S. Appl. No. 11/336,070, filed Jan. 20, 2006.
US 7,734,534, 06/2010, Graff (withdrawn)

\* cited by examiner



Fig. 1





FIG 1 b



























|                | Participation<br>Adjustnent<br>1002 ,† naL | %0               | 5%         | %2         | 10% |
|----------------|--------------------------------------------|------------------|------------|------------|-----|
| able           | atitital<br>Participation<br>July 1, 2000  | %0               | 5%         | 7%         | 10% |
| Strategy Table | Strategy Name                              | No Participation | In and Out | Out and in |     |

Fig. 8c



Fig. 8d







Fig. 8g





**Decision Sensitivity** 



Fig. 9

|                          | Value of one ,                        | Value of one percent increase in C <sup>3</sup><br>Athin te |         |
|--------------------------|---------------------------------------|-------------------------------------------------------------|---------|
| C <sup>3</sup> Attribute | Typical<br>Automotive<br>Manufacturer | Typical Information<br>Technology Company                   |         |
| Perence (SM)             | <b>3</b> 0                            | \$                                                          | <b></b> |
| XXXX (MS) (SXV)          | 2                                     | 8                                                           | 6       |
| SC&A (\$M)               | 8