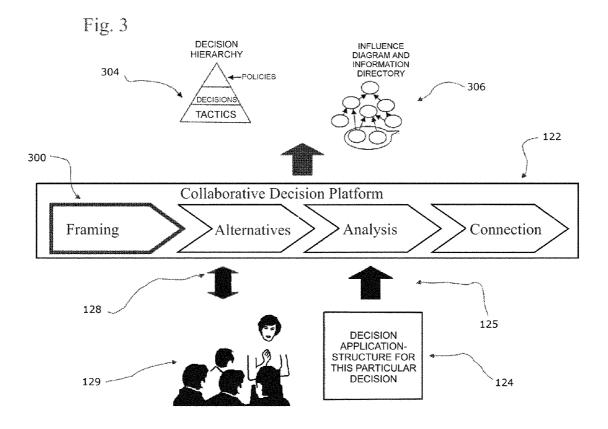

2010.

Office Action Summary from U.S. Appl. No. 09/708,244 which was mailed on Mar. 15, 2004.

Notice of Allowance from U.S. Appl. No. 09/708,244 which was mailed on Jan. 19, 2005.

U.S. Appl. No. 09/708,154, filed Nov. 7, 2000.

U.S. Appl. No. 11/045,543, filed Dec. 12, 2008.

U.S. Appl. No. 11/768,861, filed Jun. 27, 2007.
U.S. Appl. No. 11/768,836, filed Jun. 27, 2007.
U.S. Appl. No. 11/768,815, filed Jul. 25, 2007.
U.S. Appl. No. 11/828,115, filed Jul. 25, 2007.
U.S. Appl. No. 12/615,250, filed Nov. 9, 2009.
U.S. Appl. No. 12/615,250, filed Nov. 9, 2009.
U.S. Appl. No. 12/844,812, filed Jul. 27, 2010.
U.S. Appl. No. 09/708,244, filed Nov. 7, 2000.
U.S. Appl. No. 11/336,070, filed Jan. 20, 2006.
US 7,734,534, 06/2010, Graff (withdrawn)

\* cited by examiner



Fig. 1





FIG 1 b



























|                | Participation<br>Adjustnent<br>1002 ,† naL | %0               | 5%         | %2         | 10% |
|----------------|--------------------------------------------|------------------|------------|------------|-----|
| able           | atitital<br>Participation<br>July 1, 2000  | %0               | 5%         | 7%         | 10% |
| Strategy Table | Strategy Name                              | No Participation | In and Out | Out and in |     |

Fig. 8c



Fig. 8d







Fig. 8g





**Decision Sensitivity** 



Fig. 9

|                          | Value of one ,                        | Value of one percent increase in C <sup>3</sup><br>Athin te |         |
|--------------------------|---------------------------------------|--------------------------------