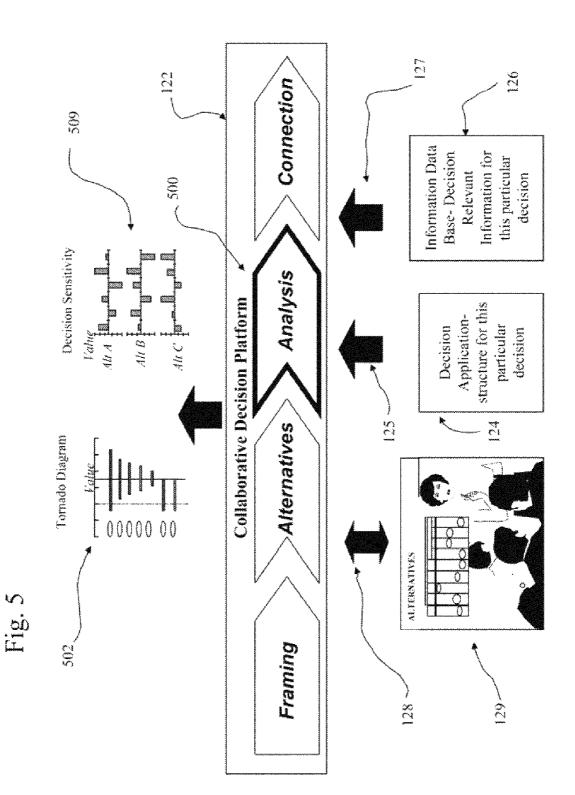

ffice Action Summary from U.S. Appl. No. 09/708,244 which was mailed on Mar. 15, 2004.

Notice of Allowance from U.S. Appl. No. 09/708,244 which was mailed on Jan. 19, 2005.

U.S. Appl. No. 09/708,154, filed Nov. 7, 2000.

U.S. Appl. No. 11/045,543, filed Dec. 12, 2008.

U.S. Appl. No. 11/768,861, filed Jun. 27, 2007.
U.S. Appl. No. 11/768,836, filed Jun. 27, 2007.
U.S. Appl. No. 11/768,815, filed Jul. 25, 2007.
U.S. Appl. No. 11/828,115, filed Jul. 25, 2007.
U.S. Appl. No. 12/615,250, filed Nov. 9, 2009.
U.S. Appl. No. 12/615,250, filed Nov. 9, 2009.
U.S. Appl. No. 12/844,812, filed Jul. 27, 2010.
U.S. Appl. No. 09/708,244, filed Nov. 7, 2000.
U.S. Appl. No. 11/336,070, filed Jan. 20, 2006.
US 7,734,534, 06/2010, Graff (withdrawn)

\* cited by examiner



Fig. 1





FIG 1 b



























|                | Participation<br>Adjustnent<br>1002 ,† naL | %0               | 5%         | %2         | 10% |
|----------------|--------------------------------------------|------------------|------------|------------|-----|
| able           | atitital<br>Participation<br>July 1, 2000  | %0               | 5%         | 7%         | 10% |
| Strategy Table | Strategy Name                              | No Participation | In and Out | Out and in |     |

Fig. 8c



Fig. 8d







Fig. 8g





**Decision Sensitivity** 



Fig. 9

|                          | Value of one ,                        | Value of one percent increase in C <sup>3</sup><br>Athin te |         |
|--------------------------|---------------------------------------|----------------------------------------