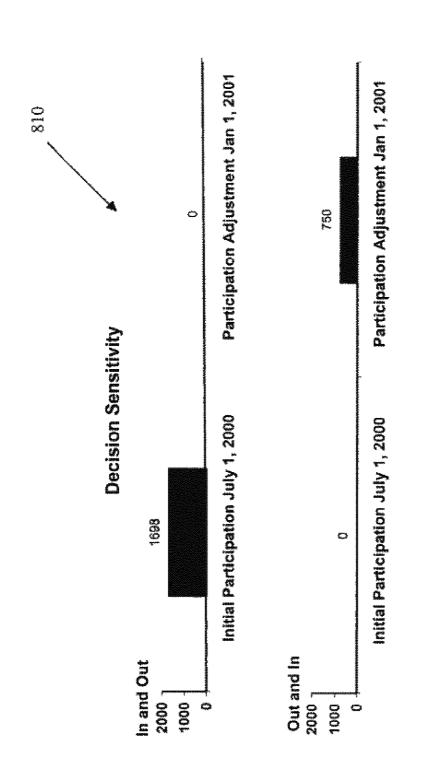

#### (57) ABSTRACT

A decision making system, method and computer program product are provided. Initially, a plurality of attributes is defined. Thereafter, first information regarding the attributes is received from a receiving business. Second information is then received regarding proposed products or services in terms of the attributes. Such second information is received from a supplying business. In use, a decision process is executed based on the first information and the second information.