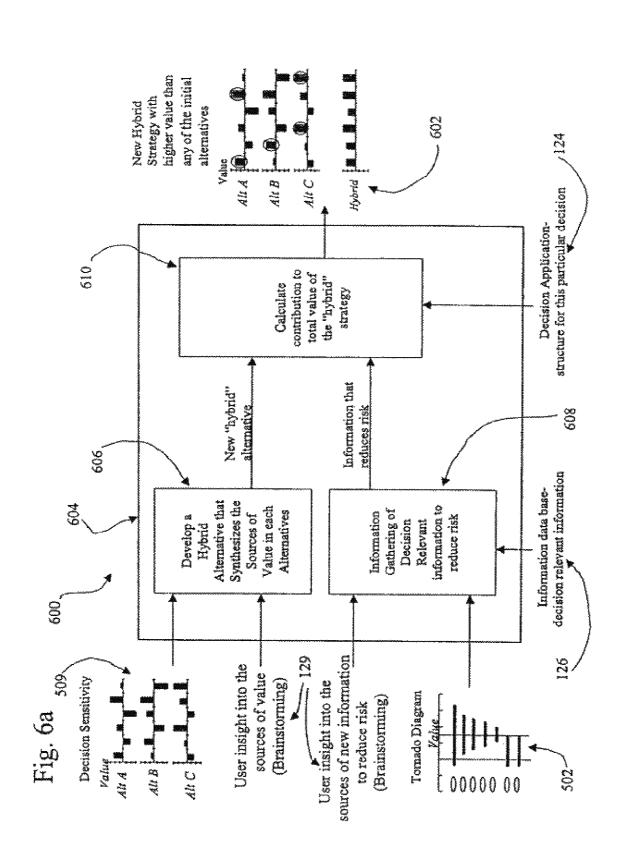

Action Summary from U.S. Appl. No. 09/708,244 which was mailed on Mar. 15, 2004.

Notice of Allowance from U.S. Appl. No. 09/708,244 which was mailed on Jan. 19, 2005.

U.S. Appl. No. 09/708,154, filed Nov. 7, 2000.

U.S. Appl. No. 11/045,543, filed Dec. 12, 2008.

U.S. Appl. No. 11/768,861, filed Jun. 27, 2007.
U.S. Appl. No. 11/768,836, filed Jun. 27, 2007.
U.S. Appl. No. 11/768,815, filed Jul. 25, 2007.
U.S. Appl. No. 11/828,115, filed Jul. 25, 2007.
U.S. Appl. No. 12/615,250, filed Nov. 9, 2009.
U.S. Appl. No. 12/615,250, filed Nov. 9, 2009.
U.S. Appl. No. 12/844,812, filed Jul. 27, 2010.
U.S. Appl. No. 09/708,244, filed Nov. 7, 2000.
U.S. Appl. No. 11/336,070, filed Jan. 20, 2006.
US 7,734,534, 06/2010, Graff (withdrawn)

\* cited by examiner



Fig. 1





FIG 1 b



























|                | Participation<br>Adjustnent<br>1002 ,† naL | %0               | 5%         | %2         | 10% |
|----------------|--------------------------------------------|------------------|------------|------------|-----|
| able           | atitital<br>Participation<br>July 1, 2000  | %0               | 5%         | 7%         | 10% |
| Strategy Table | Strategy Name                              | No Participation | In and Out | Out and in |     |

Fig. 8c



Fig. 8d







Fig. 8g





**Decision Sensitivity** 



Fig. 9

|                          | Value of one ,                        | Value of one percent increase in C <sup>3</sup><br>Athin te |         |
|--------------------------|---------------------------------------|----------------------------------------------