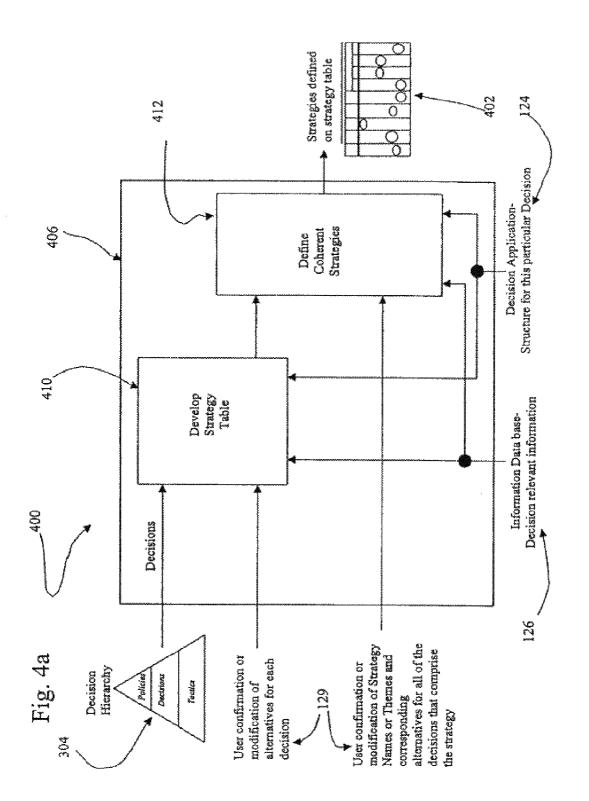

Office Action Summary from U.S. Appl. No. 09/708,244 which was mailed on Mar. 15, 2004.

Notice of Allowance from U.S. Appl. No. 09/708,244 which was mailed on Jan. 19, 2005.

U.S. Appl. No. 09/708,154, filed Nov. 7, 2000.

U.S. Appl. No. 11/045,543, filed Dec. 12, 2008.

U.S. Appl. No. 11/768,861, filed Jun. 27, 2007.
U.S. Appl. No. 11/768,836, filed Jun. 27, 2007.
U.S. Appl. No. 11/768,815, filed Jul. 25, 2007.
U.S. Appl. No. 11/828,115, filed Jul. 25, 2007.
U.S. Appl. No. 12/615,250, filed Nov. 9, 2009.
U.S. Appl. No. 12/615,250, filed Nov. 9, 2009.
U.S. Appl. No. 12/844,812, filed Jul. 27, 2010.
U.S. Appl. No. 09/708,244, filed Nov. 7, 2000.
U.S. Appl. No. 11/336,070, filed Jan. 20, 2006.
US 7,734,534, 06/2010, Graff (withdrawn)

\* cited by examiner



Fig. 1





FIG 1 b



























|                | Participation<br>Adjustnent<br>1002 ,† naL | %0               | 5%         | %2         | 10% |
|----------------|--------------------------------------------|------------------|------------|------------|-----|
| able           | atitital<br>Participation<br>July 1, 2000  | %0               | 5%         | 7%         | 10% |
| Strategy Table | Strategy Name                              | No Participation | In and Out | Out and in |     |

Fig. 8c



Fig. 8d







Fig. 8g





**Decision Sensitivity** 



Fig. 9

|                          | Value of one ,                        | Value of one percent increase in C <sup>3</sup><br>Athin te |         |
|--------------------------|---------------------------------------|--------------------------------------