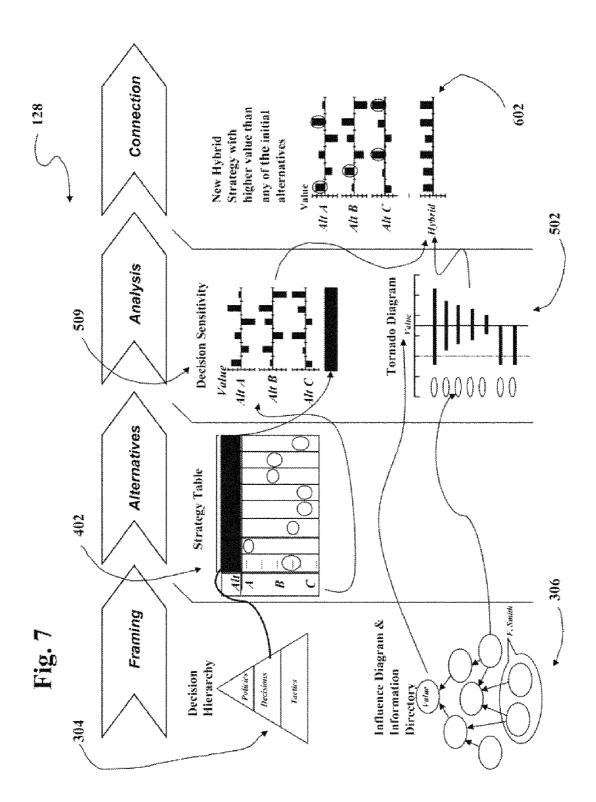

tion Summary from U.S. Appl. No. 09/708,244 which was mailed on Mar. 15, 2004.

Notice of Allowance from U.S. Appl. No. 09/708,244 which was mailed on Jan. 19, 2005.

U.S. Appl. No. 09/708,154, filed Nov. 7, 2000.

U.S. Appl. No. 11/045,543, filed Dec. 12, 2008.

U.S. Appl. No. 11/768,861, filed Jun. 27, 2007.
U.S. Appl. No. 11/768,836, filed Jun. 27, 2007.
U.S. Appl. No. 11/768,815, filed Jul. 25, 2007.
U.S. Appl. No. 11/828,115, filed Jul. 25, 2007.
U.S. Appl. No. 12/615,250, filed Nov. 9, 2009.
U.S. Appl. No. 12/615,250, filed Nov. 9, 2009.
U.S. Appl. No. 12/844,812, filed Jul. 27, 2010.
U.S. Appl. No. 09/708,244, filed Nov. 7, 2000.
U.S. Appl. No. 11/336,070, filed Jan. 20, 2006.
US 7,734,534, 06/2010, Graff (withdrawn)

\* cited by examiner



Fig. 1





FIG 1 b



























|                | Participation<br>Adjustnent<br>1002 ,† naL | %0               | 5%         | %2         | 10% |
|----------------|--------------------------------------------|------------------|------------|------------|-----|
| able           | atitital<br>Participation<br>July 1, 2000  | %0               | 5%         | 7%         | 10% |
| Strategy Table | Strategy Name                              | No Participation | In and Out | Out and in |     |

Fig. 8c



Fig. 8d







Fig. 8g





**Decision Sensitivity** 



Fig. 9

|                          | Value of one ,                        | Value of one percent increase in C <sup>3</sup><br>Athin te |         |
|--------------------------|---------------------------------------|------------------------------------------------