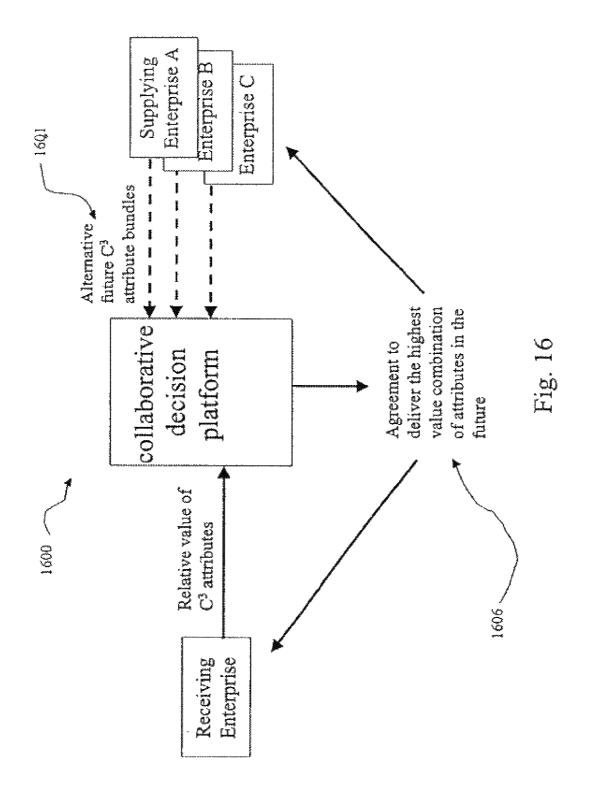

|         |    |      |                |                  |
|------|--------------------------------------------------------------------------------------------|---------|----|------|----------------|------------------|
|      | temative 1: <u>Attemative 2</u><br>Improve<br>pply Chain<br>anagement<br>Management system | 2       | 0  | 0    | 0              | +2               |
|      | Alternative 1:<br>Improve<br>Supply Chain<br>Management                                    | 0       | 4. |      | ъ              |                  |
|      | C <sup>3</sup> Attribute                                                                   | Revenue | 88 | SG&A | Inventory Tums | Receivable Turns |







Sheet 27 of 47















Sheet 32 of 47





Fig. 19











| U.S. Paten | t |
|------------|---|
|------------|---|

|          | waM                              |