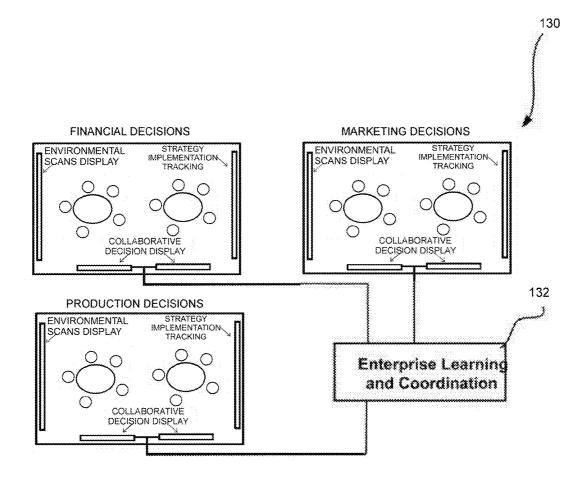

led on Dec. 8, 2010.

Office Action Summary from U.S. Appl. No. 09/708,244 which was mailed on Mar. 15, 2004.

Notice of Allowance from U.S. Appl. No. 09/708,244 which was mailed on Jan. 19, 2005.

U.S. Appl. No. 09/708,154, filed Nov. 7, 2000.

U.S. Appl. No. 11/045,543, filed Dec. 12, 2008.

U.S. Appl. No. 11/768,861, filed Jun. 27, 2007.
U.S. Appl. No. 11/768,836, filed Jun. 27, 2007.
U.S. Appl. No. 11/768,815, filed Jul. 25, 2007.
U.S. Appl. No. 11/828,115, filed Jul. 25, 2007.
U.S. Appl. No. 12/615,250, filed Nov. 9, 2009.
U.S. Appl. No. 12/615,250, filed Nov. 9, 2009.
U.S. Appl. No. 12/844,812, filed Jul. 27, 2010.
U.S. Appl. No. 09/708,244, filed Nov. 7, 2000.
U.S. Appl. No. 11/336,070, filed Jan. 20, 2006.
US 7,734,534, 06/2010, Graff (withdrawn)

\* cited by examiner



Fig. 1





FIG 1 b



























|                | Participation<br>Adjustnent<br>1002 ,† naL | %0               | 5%         | %2         | 10% |
|----------------|--------------------------------------------|------------------|------------|------------|-----|
| able           | atitital<br>Participation<br>July 1, 2000  | %0               | 5%         | 7%         | 10% |
| Strategy Table | Strategy Name                              | No Participation | In and Out | Out and in |     |

Fig. 8c



Fig. 8d







Fig. 8g





**Decision Sensitivity** 



Fig. 9

|                          | Value of one ,                        | Value of one percent increase in C <sup>3</sup><br>Athin te |         |
|--------------------------|---------------------------------------|-----------------