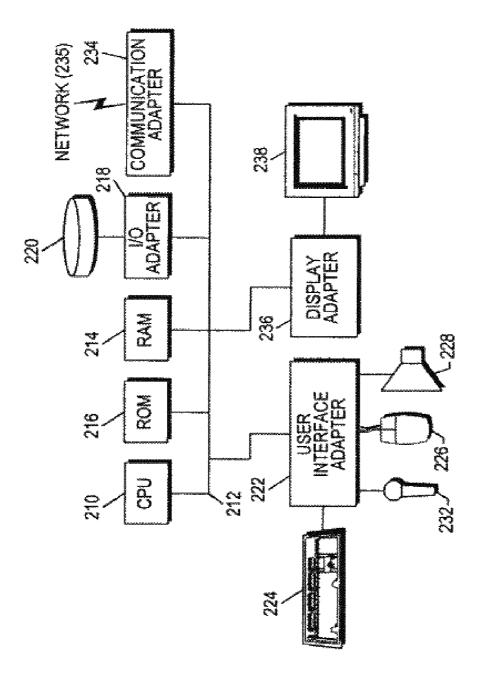

8, 2010.

Office Action Summary from U.S. Appl. No. 09/708,244 which was mailed on Mar. 15, 2004.

Notice of Allowance from U.S. Appl. No. 09/708,244 which was mailed on Jan. 19, 2005.

U.S. Appl. No. 09/708,154, filed Nov. 7, 2000.

U.S. Appl. No. 11/045,543, filed Dec. 12, 2008.

U.S. Appl. No. 11/768,861, filed Jun. 27, 2007.
U.S. Appl. No. 11/768,836, filed Jun. 27, 2007.
U.S. Appl. No. 11/768,815, filed Jul. 25, 2007.
U.S. Appl. No. 11/828,115, filed Jul. 25, 2007.
U.S. Appl. No. 12/615,250, filed Nov. 9, 2009.
U.S. Appl. No. 12/615,250, filed Nov. 9, 2009.
U.S. Appl. No. 12/844,812, filed Jul. 27, 2010.
U.S. Appl. No. 09/708,244, filed Nov. 7, 2000.
U.S. Appl. No. 11/336,070, filed Jan. 20, 2006.
US 7,734,534, 06/2010, Graff (withdrawn)

\* cited by examiner



Fig. 1





FIG 1 b



























|                | Participation<br>Adjustnent<br>1002 ,† naL | %0               | 5%         | %2         | 10% |
|----------------|--------------------------------------------|------------------|------------|------------|-----|
| able           | atitital<br>Participation<br>July 1, 2000  | %0               | 5%         | 7%         | 10% |
| Strategy Table | Strategy Name                              | No Participation | In and Out | Out and in |     |

Fig. 8c



Fig. 8d







Fig. 8g





**Decision Sensitivity** 



Fig. 9

|                          | Value of one ,                        | Value of one percent increase in C <sup>3</sup><br>Athin te |         |
|--------------------------|---------------------------------------|----------------------------