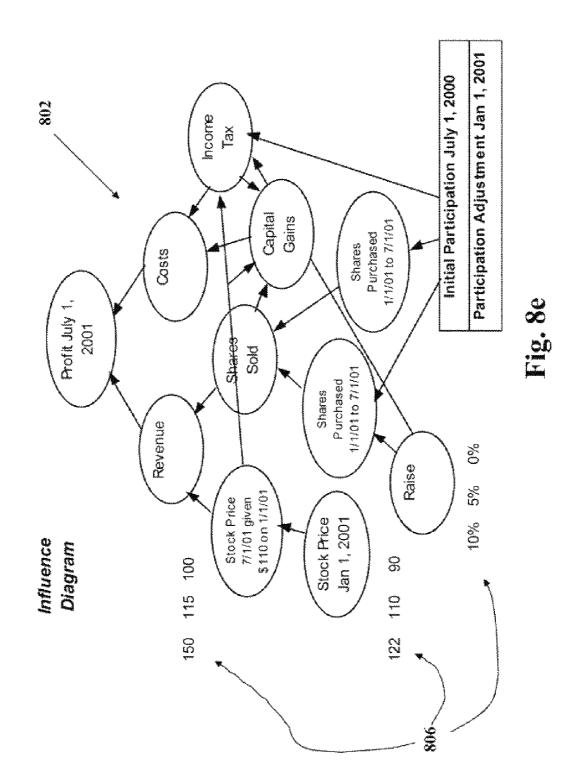

d Nov. 9, 2009.
U.S. Appl. No. 12/615,250, filed Nov. 9, 2009.
U.S. Appl. No. 12/844,812, filed Jul. 27, 2010.
U.S. Appl. No. 09/708,244, filed Nov. 7, 2000.
U.S. Appl. No. 11/336,070, filed Jan. 20, 2006.
US 7,734,534, 06/2010, Graff (withdrawn)

\* cited by examiner



Fig. 1





FIG 1 b



























|                | Participation<br>Adjustnent<br>1002 ,† naL | %0               | 5%         | %2         | 10% |
|----------------|--------------------------------------------|------------------|------------|------------|-----|
| able           | atitital<br>Participation<br>July 1, 2000  | %0               | 5%         | 7%         | 10% |
| Strategy Table | Strategy Name                              | No Participation | In and Out | Out and in |     |

Fig. 8c



Fig. 8d







Fig. 8g





**Decision Sensitivity** 



Fig. 9

|                          | Value of one ,                        | Value of one percent increase in C <sup>3</sup><br>Athin te |         |
|--------------------------|---------------------------------------|-------------------------------------------------------------|---------|
| C <sup>3</sup> Attribute | Typical<br>Automotive<br>Manufacturer | Typical Information<br>Technology Company                   |         |
| Perence (SM)             | <b>3</b> 0                            | \$                                                          | <b></b> |
| XXXX (MS) (SXV)          | 2                                     | 8                                                           | 6       |
| SC&A (\$M)               | 8