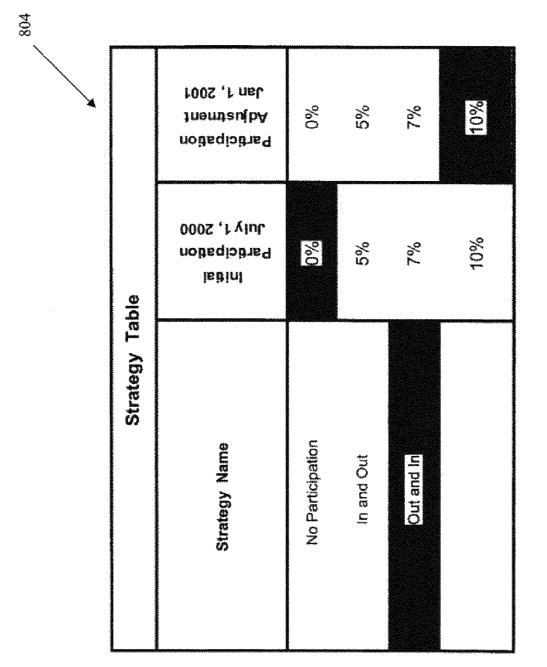

5,250, filed Nov. 9, 2009.
U.S. Appl. No. 12/615,250, filed Nov. 9, 2009.
U.S. Appl. No. 12/844,812, filed Jul. 27, 2010.
U.S. Appl. No. 09/708,244, filed Nov. 7, 2000.
U.S. Appl. No. 11/336,070, filed Jan. 20, 2006.
US 7,734,534, 06/2010, Graff (withdrawn)

\* cited by examiner



Fig. 1





FIG 1 b



























|                | Participation<br>Adjustnent<br>1002 ,† naL | %0               | 5%         | %2         | 10% |
|----------------|--------------------------------------------|------------------|------------|------------|-----|
| able           | atitital<br>Participation<br>July 1, 2000  | %0               | 5%         | 7%         | 10% |
| Strategy Table | Strategy Name                              | No Participation | In and Out | Out and in |     |

Fig. 8c



Fig. 8d







Fig. 8g





**Decision Sensitivity** 



Fig. 9

|                          | Value of one ,                        | Value of one percent increase in C <sup>3</sup><br>Athin te |         |
|--------------------------|---------------------------------------|-------------------------------------------------------------|---------|
| C <sup>3</sup> Attribute | Typical<br>Automotive<br>Manufacturer | Typical Information<br>Technology Company                   |         |
| Perence (SM)             | <b>3</b> 0                            | \$                                                          | <b></b> |
| XXXX (MS) (SXV)          | 2                                     | 8                                                           | 6       |
| SC&A (\$M)               |