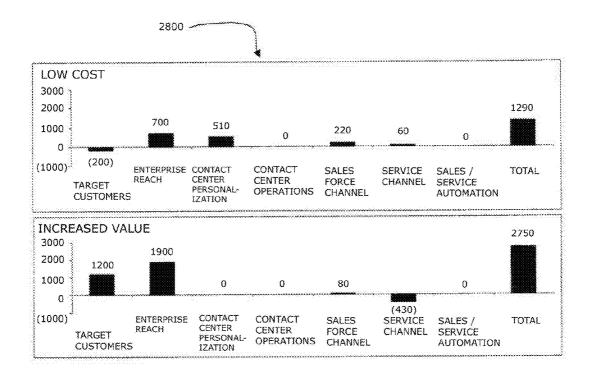

| -20                                                             |
| Total                   |                                                                                                                                               |                                                                                  | 310                                                             |
| 5600                    | Ē                                                                                                                                             | Fig. 26                                                                          |                                                                 |



Fig. 27



Fig. 28

| r              |                                                            | <b></b>              | *****                                                                                                          |                 |                         |                 |          |             |
|----------------|------------------------------------------------------------|----------------------|----------------------------------------------------------------------------------------------------------------|-----------------|-------------------------|-----------------|----------|-------------|
|                | wan                                                        |                      |