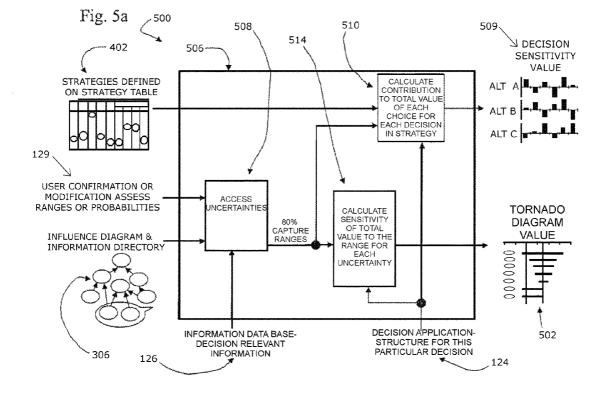

ice Action Summary from U.S. Appl. No. 09/708,244 which was mailed on Mar. 15, 2004.

Notice of Allowance from U.S. Appl. No. 09/708,244 which was mailed on Jan. 19, 2005.

U.S. Appl. No. 09/708,154, filed Nov. 7, 2000.

U.S. Appl. No. 11/045,543, filed Dec. 12, 2008.

U.S. Appl. No. 11/768,861, filed Jun. 27, 2007.
U.S. Appl. No. 11/768,836, filed Jun. 27, 2007.
U.S. Appl. No. 11/768,815, filed Jul. 25, 2007.
U.S. Appl. No. 11/828,115, filed Jul. 25, 2007.
U.S. Appl. No. 12/615,250, filed Nov. 9, 2009.
U.S. Appl. No. 12/615,250, filed Nov. 9, 2009.
U.S. Appl. No. 12/844,812, filed Jul. 27, 2010.
U.S. Appl. No. 09/708,244, filed Nov. 7, 2000.
U.S. Appl. No. 11/336,070, filed Jan. 20, 2006.
US 7,734,534, 06/2010, Graff (withdrawn)

\* cited by examiner



Fig. 1





FIG 1 b



























|                | Participation<br>Adjustnent<br>1002 ,† naL | %0               | 5%         | %2         | 10% |
|----------------|--------------------------------------------|------------------|------------|------------|-----|
| able           | atitital<br>Participation<br>July 1, 2000  | %0               | 5%         | 7%         | 10% |
| Strategy Table | Strategy Name                              | No Participation | In and Out | Out and in |     |

Fig. 8c



Fig. 8d







Fig. 8g





**Decision Sensitivity** 



Fig. 9

|                          | Value of one ,                        | Value of one percent increase in C <sup>3</sup><br>Athin te |         |
|--------------------------|---------------------------------------|------------------------------------------