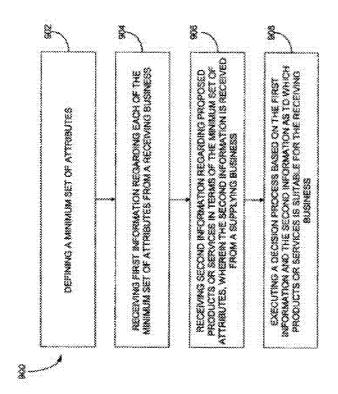

#### (57) ABSTRACT

A decision making system, method and computer program product are provided. Initially, a plurality of attributes is defined. Thereafter, first information regarding the attributes is received from a receiving business. Second information is then received regarding proposed products or services in terms of the attributes. Such second information is received from a supplying business. In use, a decision process is executed based on the first information and the second information.