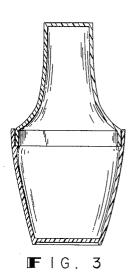

U.S. Ci. D9-176

■F 1 G . 2

FIG. 1 is a view in side elevation of a container for a bottle or the like showing my new design; and FIG. 2 is a top plan view; and FIG. 3 is a view in vertical section.

The ornamental design for a container for a bottle or the like, as shown.