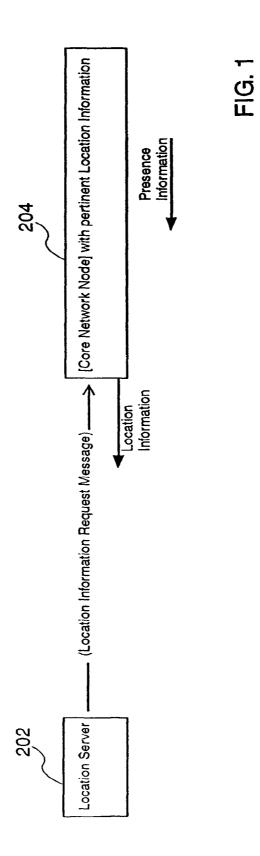

# (57) **ABSTRACT**

The number of messages required in networks where both location and presence services are deployed may be reduced, by retrieving presence data from messages otherwise intended to provide only location information. Thus, information determined in a location service scheme is utilized to provide a presence service as well. A location server requests mobile subscriber (MS) information from a Core Network (CN) Node (i.e. HLR, MSC, etc.) that can be used in determining the Location of the MS. A single message aggregates retrieval of information for two services, specifically, for both location and presence.