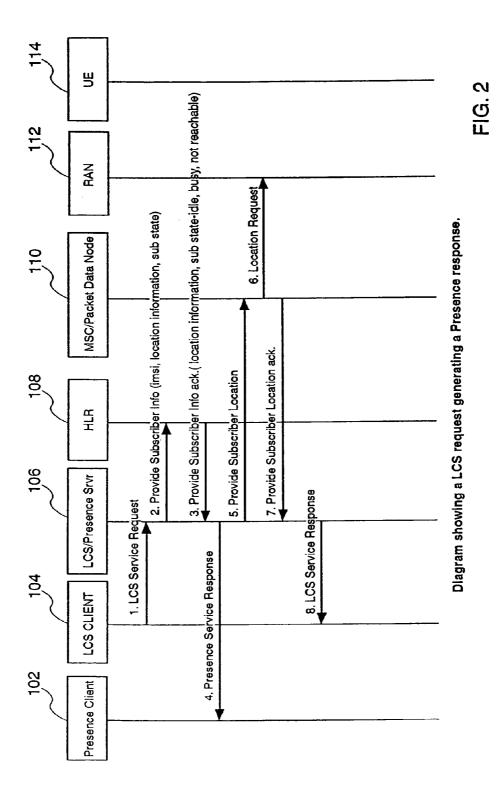

# (57) **ABSTRACT**

The number of messages required in networks where both location and presence services are deployed may be reduced, by retrieving presence data from messages otherwise intended to provide only location information. Thus, information determined in a location service scheme is utilized to provide a presence service as well. A location server requests mobile subscriber (MS) information from a Core Network (CN) Node (i.e. HLR, MSC, etc.) that can be used in determining the Location of the MS. A single message aggregates retrieval of information for two services, specifically, for both location and presence.