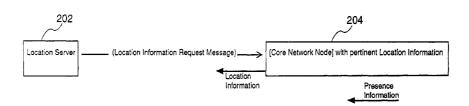

# (57) **ABSTRACT**

The number of messages required in networks where both location and presence services are deployed may be reduced, by retrieving presence data from messages otherwise intended to provide only location information. Thus, information determined in a location service scheme is utilized to provide a presence service as well. A location server requests mobile subscriber (MS) information from a Core Network (CN) Node (i.e. HLR, MSC, etc.) that can be used in determining the Location of the MS. A single message aggregates retrieval of information for two services, specifically, for both location and presence.