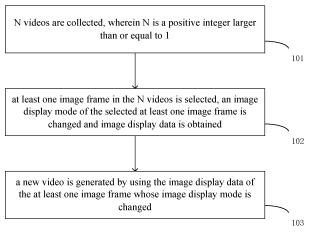

# (54) METHOD AND DEVICE FOR PROCESSING VIDEOS, AND MEDIUM

(57) A method and a device for processing a video and medium are provided. The method includes: N videos are collected, wherein N is a positive integer larger than or equal to 1; at least one image frame in the N videos is selected, an image display mode of the selected at least one image frame is changed and image display data is obtained, wherein the image display data is a part

of data included in the image frame; and a new video is generated by using the image display data of selected at least one image frame whose image display mode is changed. The method of the present invention not only overcomes the problem that the capturing effect is affected due to moving the camera during capturing, but also achieves the dynamic effect of moving capturing.

Figure 1