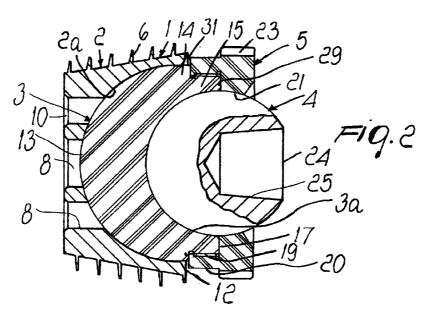

## (54) Antiluxation Hip Prosthesis

(57) An antiluxation hip prosthesis (1) having a hollow ring nut (2) which can be secured to the pelvis and delimits a receiving seat (2a), a cotyloid cavity or acetabular insert (3) which can be accommodated in the receiving seat (2a) and delimits a substantially hemispherical seat (3a), a spherical head (4) of an artificial femur which can be located in the seat (3a) of the cotyloid cavity (3) and a flange (5) which can be inserted onto the femur to abut against its spherical head (4) and rigidly coupled to the cotyloid cavity (3) to keep the artificial head (4) permanently in the seat (3a) so that it is free to perform articulated movements therein.