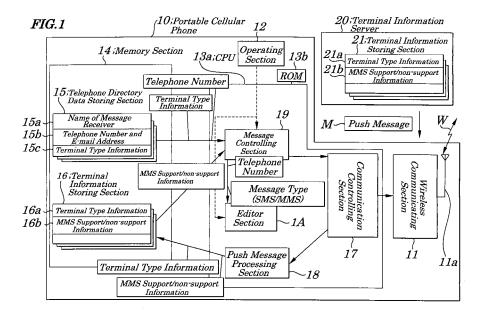

# (54) Portable cellular phone, portable cellular phone system, message format controlling method and message format controlling program

(57) A portable cellular phone (10) is provided which is capable of transmitting a message corresponding to a terminal of a message receiver even in a case where any one or some of terminals of message receivers have a function of receiving a message of a MMS (Multimedia Message Service) format and any one or some of the terminals do not have the function. Terminal information indicating whether or not a message of the MMS format can be received is managed by a terminal information

server (20). A telephone number or E-mail address (15b) and terminal type information (15c) corresponding to a name (15a) of the message receiver is stored by the portable cellular phone (10) and terminal information is received via the Internet and updated periodically. Terminal type information (15c) corresponding to a name (15a) of the message receiver is read and a message of either of the SMS (Short Message Service) or MMS format is selected to create a message for transmission.