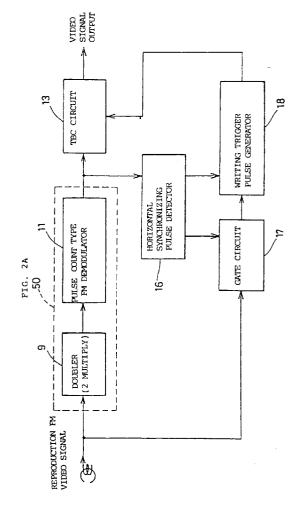

(74) Representative: Brown, Kenneth Richard et al R.G.C. Jenkins & Co. 26 Caxton Street London SW1H 0RJ (GB)

- (54) Magnetic reproducing apparatus and magnetic recording/reproducing apparatus.
- In recording, a carrier is FM-modulated with a video signal to produce an FM carrier. The phase of the FM carrier corresponding to a tip portion of the horizontal synchronizing pulse of the video signal, is reset and fixed to a reference phase at the leading edge of the horizontal synchronizing pulse during every period of the horizontal synchronizing pulse. In reproducing, the FM carrier picked up, with its frequency doubled (9), is demodulated by a pulse count type FM demodulator (11) with a doubler function. When a part of the FM carrier spectrum leaks into the FM demodulated video signal band the FM carrier is always in phase with the horizontal synchronizing pulse in the video signal, so that interference due to the leakage appears in correlation with the video signal. The reference burst signal necessary for a time base corrector (13) is extracted from the reproduced sync-tip carrier.