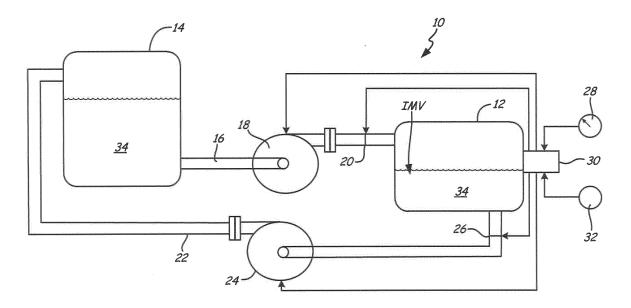

#### (54) Flooded variable speed electric machine with variable flow

(57) An electric machine includes a rotor (40), a stator (38), and an air gap (42) defined by a space between the rotor and a stator. A volume of cooling fluid (34) is located in the air gap and in contact with both the rotor

and the stator. A method for cooling the electric machine includes sensing speed of the electric machine and varying the volume of coolant located in the air gap in response to the sensed speed of the electric machine.

FIG. 1A

EP 2 487 778 A3

FIG. 1B