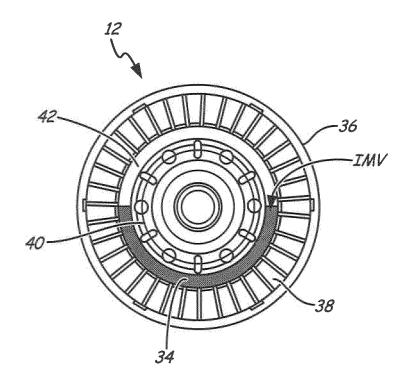

#### (54) Flooded variable speed electric machine with variable flow

(57) An electric machine includes a rotor (40), a stator (38), and an air gap (42) defined by a space between the rotor and a stator. A volume of cooling fluid (34) is located in the air gap and in contact with both the rotor

and the stator. A method for cooling the electric machine includes sensing speed of the electric machine and varying the volume of coolant located in the air gap in response to the sensed speed of the electric machine.

FIG. 1A

EP 2 487 778 A3

FIG. 1B