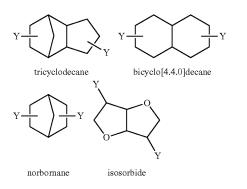

ps, or polycyclic groups consisting of four or more fused rings. Preferred polycyclic groups include bicyclic groups and tricyclic groups. The atoms of the rings of the polycyclic group are typically carbon atoms, although it is contemplated that the 35 rings can include one or more heteroatoms (e.g., N, S, O, Si, etc.). In some embodiments, the polycyclic group includes at least one bridge having one or more atoms (typically one or more carbon atoms) located between the bridgehead atoms, where both (i) the one or more atoms are and (ii) the 40 bridgehead atoms are shared by at least two rings. Thus, for example, bicyclo[4.4.0]decane does not include such a bridge, whereas norbornane does include such a bridge.

Some non-limiting examples of suitable polycyclic groups are provided below:



The above polycyclic groups are each represented as a divalent unit of the polymer (e.g., a divalent backbone unit) where each "Y" independently denotes another portion of the polymer that can be attached to any suitable atom of the 65 polycyclic group (with the exception of the depicted isosorbide group) and where one Y may be an end group.

It is also contemplated that variants of any of the above polycyclic structures may be used such as, for example, substituted variants thereof or unsaturated variants thereof. An example of an unsaturated variant of a norbornane group 5 is a norbornene group. Additional examples of suitable polycyclic groups for use in the polymer of the present invention are provided in PCT Application No. PCT/ US2010/0030584 filed on Apr. 9, 2010 and entitled "Pol