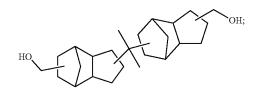

- R^7 - Y - (R^9)_u - Z;$$
 (VI)

where:

Y and  $R^7$  are as described above for Formula V;

- each u is independently 0 or 1; each  $R^9$ , if present, is independently a divalent organic group (more preferably a substituted or unsubstituted C1-C10 hydrocarbon group that can include one or more heteroatoms); and
- each Z is independently a reactive functional group, more preferably a functional group capable of reacting with a complimentary functional group to form a stepgrowth linkage such as, for example, an amide, carbonate, ether, ester, urea, or urethane linkage. Hydroxyl groups and oxirane groups (e.g., an oxirane group of a glycidyl ether or glycidyl ester group) are preferred reactive functional groups.

An example of a representative compound of Formula VI is provided below:



where the linking groups is a 2,2 isopropylidene group that can independently attach to any suitable carbon atom of the tricyclodecane groups. Oxirane functional groups may be included in the above compound of Formula VI by, for example, reacting the hydroxyl groups with epichlorohydrin.

In certain preferred compounds, each of Y and  $R^7$  of Formulas V and VI are independently selected such that the 5 unit length of the  $-Y-R^7-Y$  structure is similar to that of a backbone epoxy unit produced by bisphenol A (e.g., within 30%, 20%, 10%, etc. of the unit length of bisphenol A).

The polyether polymers of the present invention can be 10 applied to a substrate as part of a coating composition that includes a liquid carrier. The liquid carrier may be water, organic solvent, or mixtures o