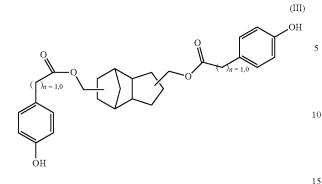

p; and each t is independently 0 or 1. In one such embodiment,  $R^{4}$  includes at least one divalent cyclic group such as, for example, a divalent polycyclic group, a divalent aryl or heteroarylene group (e.g., a substituted or unsubstituted phenylene group) or a divalent alicyclic group (e.g., a substituted or unsubstituted cyclohexane or cyclohexene group). A further discussion of suitable segments containing ester linkages and materials for incorporating such segments into the polyether polymer is provided in U.S. Pat. No. 7,910,170.

An example of a suitable material for forming a segment of Formula I including a  $-R_t^{5}$ -C(O)-O- $R_t^{4}$ -O-C (O)- $R_t^{5}$ - segment having a polycyclic group in  $R^{4}$  is a compound of the below Formula III, or a diepoxide analog thereof:



In an embodiment, the compound of Formula III is formed by reacting two moles of a phenol-containing compound having a hydroxyl group and a hydroxyl-reactive group (e.g. a carboxylic group) with one mole of a diol compound including a polycyclic group. One such example 20 is the reaction product of 2 moles of 4-hydroxy phenyl acetic acid (HPAA) with 1 mole tricyclodecane dimethanol (TCDM), which yields a reaction product having a structure of Formula III.

In some embodiments, it may be advantageous to include 25 one or more polycyclic groups in a backbone of the polyether polymer. In some such embodiments, one or more polycyclic groups are provided in R of Formula I. The polycyclic groups can be any suitable organic polycyclic groups. For example, the polycyclic groups may be saturated