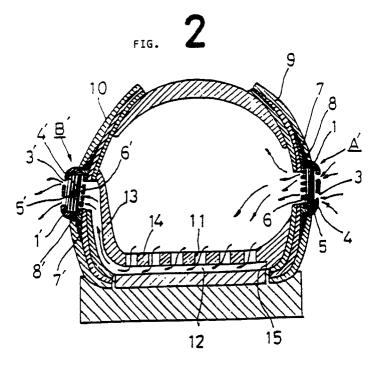

## S One way air-flow shoes.

(F) The invention relates to a shoe having a sole and a upper. On the shoe upper, at one side of the shoe there has been mounted a non-return inlet valve and at the other side there has been mounted a non-return outlet valve for aerating the shoe during use.