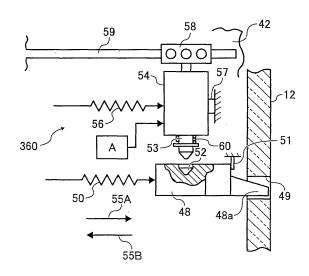

may be any one of a hole and a concave portion. The coupling device couples or uncouples the manipulation member and the latch member. The control unit controls a coupling condition of the manipulation member and the latch member. The control unit selectively transmits a first signal for coupling the manipulation member and the latch member or the receiving portion and a second signal for uncoupling the manipulation member and the latch member or the receiving portion depending on whether or not data processing for the removable recording medium is in progress. There may also be a latch member stopper configured to stop movement of the latch member and a guiding unit configured to guide the latch member when engaging the latch member with the receiving portion of the protection cover.







### EUROPEAN SEARCH REPORT

Application Number EP 07 25 3657

| - <b>t</b> - <i>x</i>                                         | Citation of document with indication                                           | , where appropriate.                              | Relevant                                                     | CLASSIFICATION OF THE  |  |  |
|---------------------------------------------------------------|--------------------------------------------------------------------------------|---------------------------------------------------|--------------------------------------------------------------|------------------------|--|--|
| ategory                                                       | of relevant passages                                                           | ,