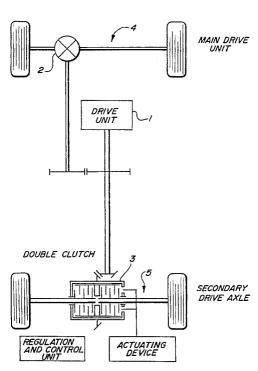

8   | 80/248 |
| 5,004,085 | 4/1991 | Taureg 18          | 80/248 |
| 5,007,886 | 4/1991 | Holmquist et al 4' | 75/231 |
|           |        |                    |        |

A drive assembly for a motor vehicle, having two drivable axles, a first axle being driven permanently by a drive unit and at least a second axle being connectable via a double coupling assembly so as to be externally controllable. The double coupling assembly comprises a common drivable coupling carrier with outer plates and individual sets of inner plates each connected to the axles of the second driving axle. The double coupling is actuated by a common actuating device, thereby permitting both sets of plates of the double coupling to be loaded by the same amount of actuation forces.

## 2 Claims, 2 Drawing Sheets









1

### DRIVE ASSEMBLY

This is a continuation of U.S. patent application Ser. No. 717,634, filed Jun. 19, 1991, now abandoned

#### DESCRIPTION

The invention relates to a drive assembly for a motor vehicle, having two drivable axles, a first axle being driven permanently by a drive unit and at least a second axle being connectable via a double coupling assembly so as to be externally controllable, with the double coupling assembly comprising a common drivable coupling carrier with outer plates and individual sets of inner plates each connected to the axles of the second driving axle.

DE 88 07 664.4 U 1 proposes a drive assembly in the case of which both driving axles comprise a double coupling assembly and which, in consequence, permits torque distribution between the axles witho