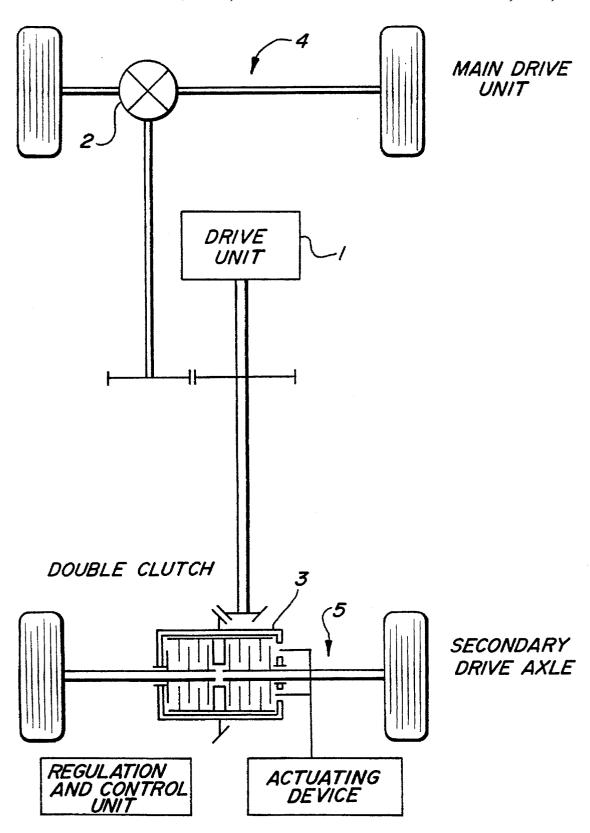

| 80/248 |
| 5,004,085 | 4/1991 | Taureg 18          | 80/248 |
| 5,007,886 | 4/1991 | Holmquist et al 4' | 75/231 |
|           |        |                    |        |

A drive assembly for a motor vehicle, having two drivable axles, a first axle being driven permanently by a drive unit and at least a second axle being connectable via a double coupling assembly so as to be externally controllable. The double coupling assembly comprises a common drivable coupling carrier with outer plates and individual sets of inner plates each connected to the axles of the second driving axle. The double coupling is actuated by a common actuating device, thereby permitting both sets of plates of the double coupling to be loaded by the same amount of actuation forces.

## 2 Claims, 2 Drawing Sheets









1

### DRIVE ASSEMBLY

This is a continuation of U.S. patent application Ser. No. 717,634, filed Jun. 19, 1991, now abandoned

#### DESCRIPTION

The invention relates to a drive assembly for a motor vehicle, having two drivable axles, a first axle being driven permanently by a drive unit and at least a second axle being connectable via a double coupling assembly so as to be externally controllable, with the double coupling assembly comprising a common drivable coupling carrier with outer plates and individual sets of inner plates each connected to the axles of the second driving axle.

DE 88 07 664.4 U 1 proposes a drive assembly in the case of which both driving axles comprise a double coupling assembly and which, in consequence, permits torque distribution between the axles without h