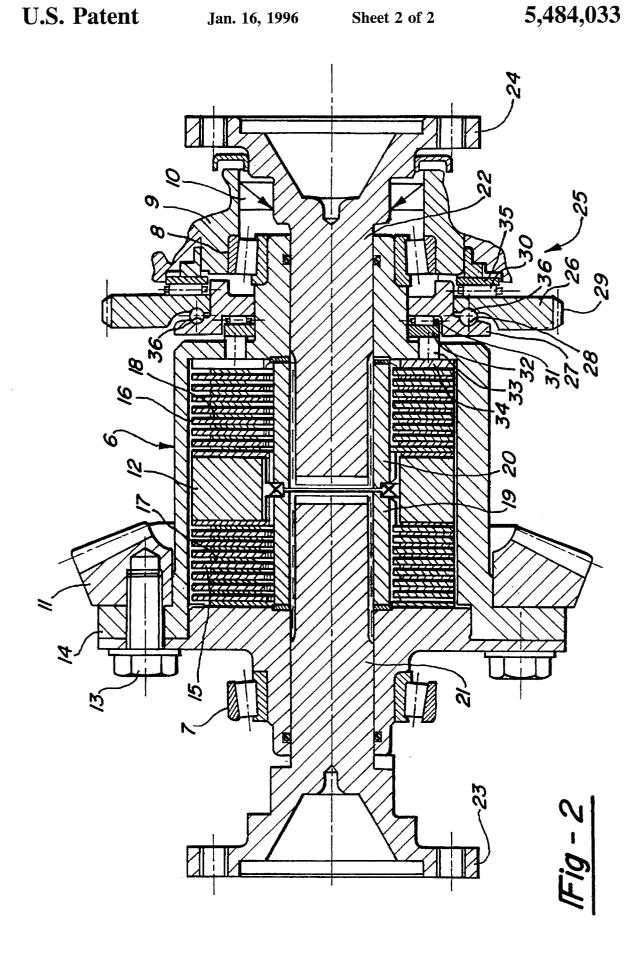

80/248 |
| 5,004,085 | 4/1991 | Taureg 18          | 80/248 |
| 5,007,886 | 4/1991 | Holmquist et al 4' | 75/231 |
|           |        |                    |        |

A drive assembly for a motor vehicle, having two drivable axles, a first axle being driven permanently by a drive unit and at least a second axle being connectable via a double coupling assembly so as to be externally controllable. The double coupling assembly comprises a common drivable coupling carrier with outer plates and individual sets of inner plates each connected to the axles of the second driving axle. The double coupling is actuated by a common actuating device, thereby permitting both sets of plates of the double coupling to be loaded by the same amount of actuation forces.

## 2 Claims, 2 Drawing Sheets









1

### DRIVE ASSEMBLY

This is a continuation of U.S. patent application Ser. No. 717,634, filed Jun. 19, 1991, now abandoned

#### DESCRIPTION

The invention relates to a drive assembly for a motor vehicle, having two drivable axles, a first axle being driven permanently by a drive unit and at least a second axle being connectable via a double coupling assembly so as to be externally controllable, with the double coupling assembly comprising a common drivable coupling carrier with outer plates and individual sets of inner plates each connected to the axles of the second driving axle.

DE 88 07 664.4 U 1 proposes a drive assembly in the case of which both driving axles comprise a double coupling assembly and which, in consequence, permits torque distribution between the axles without hav