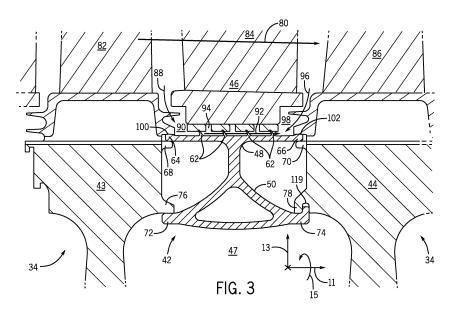

## (54) Turbine interstage seal system

(57) A system includes a multi-stage turbine (22). The multi-stage turbine has an interstage seal (42) extending axially between a first turbine stage (34) and a second turbine stage (34). The interstage seal (42) has an upper body (48) that extends from an upstream seating arm (64) to a downstream seating arm (66). The upstream and downstream seating arms (64,66) are designed to constrain movement of the interstage seal (42) along a radial direction (13) of the multi-stage turbine

(22). The interstage seal (42) also has a lower body (50) that extends from a seating end (72) to a hook end (74). The seating end (72) is designed to constrain movement of the interstage seal (42) along the radial direction (13). The hook end (74) has a protrusion (118) that extends crosswise relative to a base (116) of the lower body (50). The hook end (74) is designed to constrain movement of the interstage seal (42) along the radial direction (13) and an axial direction (11) of the multi-stage turbine (22).