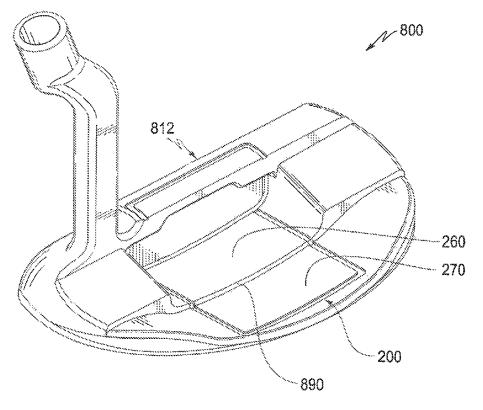

|

# OTHER PUBLICATIONS

May 12, 2016 Office Action issued in U.S. Appl. No. 14/166,289. Jun. 16, 2016 Office Action issued in U.S. Appl. No. 14/311,047. Oct. 11, 2016 Office Action issued in U.S. Appl. No. 14/166,289. Dec. 30, 2016 Office Action issued in U.S. Appl. No. 14/311,047. Dec. 29, 2016 Notice of Allowance issued in U.S. Appl. No. 14/166,289.

\* cited by examiner



















FIG. 6



FIG. 7



FIG. 8















FIG. 13



FIG. 14



700

FIG. 15



FIG. 16



FIG. 17



FIG. 18



FIG. 19





FIG. 20



FIG. 21



FIG. 22



FIG. 23



FIG. 24





▶ 1101







FIG. 27











FIG. 30







FIG. 33



FIG. 34





FIG. 35

# PUTTER-TYPE GOLF CLUB HEAD

## RELATED APPLICATION

This application is a continuation of U.S. patent applica-<sup>5</sup> tion Ser. No. 14/311,047, filed Jun. 20, 2014, which in turn claims benefit of U.S. Provisional Application No. 61/891, 639, filed Oct. 16, 2013, entitled "Putter-Type Golf Club Head" and is also a continuation-in-part of U.S. application Ser. No. 14/166,289, filed Jan. 28, 2014, and also entitled <sup>10</sup> "Putter-Type Golf Club Head." A claim of priority to these prior applications is hereby made, and the disclosures of these prior applications are hereby incorporated by referen