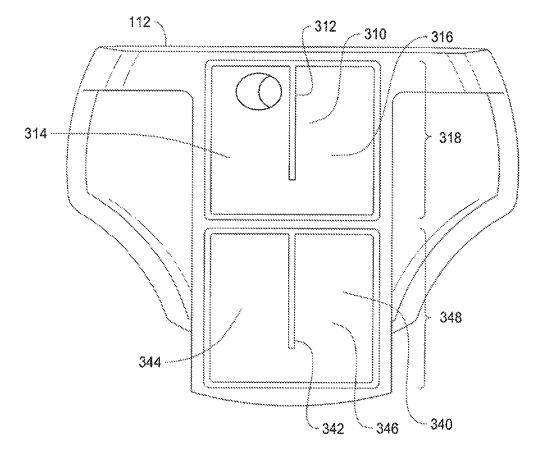

|

# OTHER PUBLICATIONS

May 12, 2016 Office Action issued in U.S. Appl. No. 14/166,289. Jun. 16, 2016 Office Action issued in U.S. Appl. No. 14/311,047. Oct. 11, 2016 Office Action issued in U.S. Appl. No. 14/166,289. Dec. 30, 2016 Office Action issued in U.S. Appl. No. 14/311,047. Dec. 29, 2016 Notice of Allowance issued in U.S. Appl. No. 14/166,289.

\* cited by examiner



















FIG. 6



FIG. 7



FIG. 8















FIG. 13



FIG. 14



700

FIG. 15



FIG. 16



FIG. 17



FIG. 18



FIG. 19





FIG. 20



FIG. 21



FIG. 22



FIG. 23



FIG. 24





▶ 1101







FIG. 27











FIG. 30







FIG. 33



FIG. 34





FIG. 35

# PUTTER-TYPE GOLF CLUB HEAD

## RELATED APPLICATION

This application is a continuation of U.S. patent applica-<sup>5</sup> tion Ser. No. 14/311,047, filed Jun. 20, 2014, which in turn claims benefit of U.S. Provisional Application No. 61/891, 639, filed Oct. 16, 2013, entitled "Putter-Type Golf Club Head" and is also a continuation-in-part of U.S. application Ser. No. 14/166,289, filed Jan. 28, 2014, and also entitled <sup>10</sup> "Putter-Type Golf Club Head." A claim of priority to these prior applications is hereby made, an