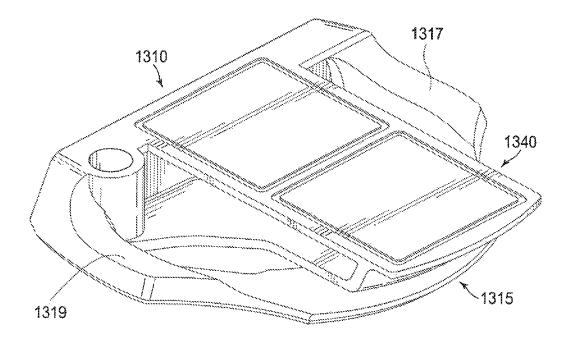

|

# OTHER PUBLICATIONS

May 12, 2016 Office Action issued in U.S. Appl. No. 14/166,289. Jun. 16, 2016 Office Action issued in U.S. Appl. No. 14/311,047. Oct. 11, 2016 Office Action issued in U.S. Appl. No. 14/166,289. Dec. 30, 2016 Office Action issued in U.S. Appl. No. 14/311,047. Dec. 29, 2016 Notice of Allowance issued in U.S. Appl. No. 14/166,289.

\* cited by examiner



















FIG. 6



FIG. 7



FIG. 8















FIG. 13



FIG. 14



700

FIG. 15



FIG. 16



FIG. 17



FIG. 18



FIG. 19





FIG. 20



FIG. 21



FIG. 22



FIG. 23



FIG. 24





▶ 1101







FIG. 27











FIG. 30







FIG. 33



FIG. 34





FIG. 35

# PUTTER-TYPE GOLF CLUB HEAD

## RELATED APPLICATION

This application is a continuation of U.S. patent applica-<sup>5</sup> tion Ser. No. 14/311,047, filed Jun. 20, 2014, which in turn claims benefit of U.S. Provisional Application No. 61/891, 639, filed Oct. 16, 2013, entitled "Putter-Type Golf Club Head" and is also a continuation-in-part of U.S. application Ser. No. 14/166,289, filed Jan. 28, 2014, and also entitled <sup>10</sup> "Putter-Type Golf Club Head." A claim of priority to these prior applications is hereby made, and the disclosures of these prior applications are hereby incorporated by reference.

#### BACKGROUND

A critical component of effective putting is the ability to properly align a putter-type golf club with the cup. To better facili