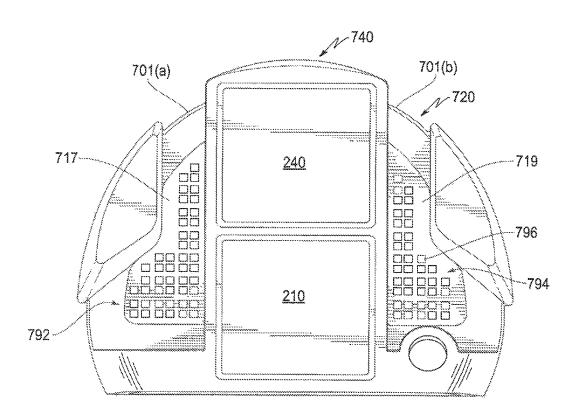

|

# OTHER PUBLICATIONS

May 12, 2016 Office Action issued in U.S. Appl. No. 14/166,289. Jun. 16, 2016 Office Action issued in U.S. Appl. No. 14/311,047. Oct. 11, 2016 Office Action issued in U.S. Appl. No. 14/166,289. Dec. 30, 2016 Office Action issued in U.S. Appl. No. 14/311,047. Dec. 29, 2016 Notice of Allowance issued in U.S. Appl. No. 14/166,289.

\* cited by examiner



















FIG. 6



FIG. 7



FIG. 8















FIG. 13



FIG. 14



700

FIG. 15



FIG. 16



FIG. 17



FIG. 18



FIG. 19





FIG. 20



FIG. 21



FIG. 22



FIG. 23



FIG. 24





▶ 1101







FIG. 27











FIG. 30







FIG. 33



FIG. 34





FIG. 35

# PUTTER-TYPE GOLF CLUB HEAD

## RELATED APPLICATION

This application is a continuation of U.S. patent applica-<sup>5</sup> tion Ser. No. 14/311,047, filed Jun. 20, 2014, which in turn claims benefit of U.S. Provisional Application No. 61/891, 639, filed Oct. 16, 2013, entitled "Putter-Type Golf Club Head" and is also a continuation-in-part of U.S. application Ser. No. 14/166,289, filed Jan. 28, 2014, and also entitled <sup>10</sup> "Putter-Type Golf Club Head." A claim of priority to these prior applications is hereby made, and the disclosures of these prior applications are her