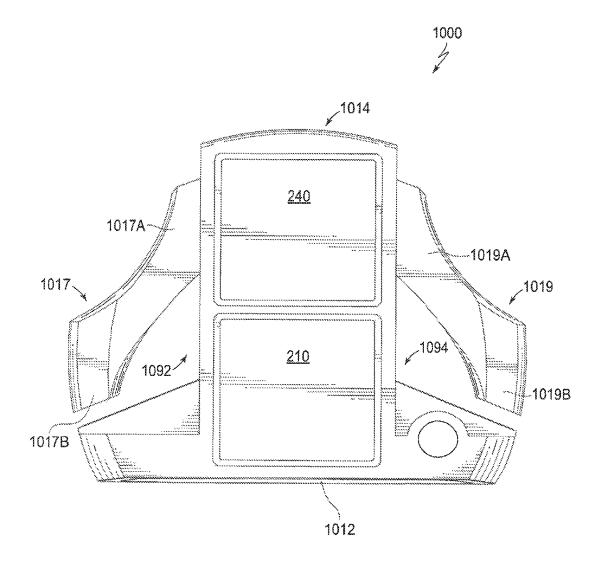

#### (57) **ABSTRACT**

A putter-type golf club head is disclosed. When oriented in a reference position, the putter-type golf club head comprises a blade member and a central elongate member in communication with, and extending rearwardly from, the blade member. The blade member extends in a heel-to-toe direction and has a striking wall defining a substantially planar striking surface, and an upper surface of the central elongate member comprises at least one generally squareshaped alignment element.