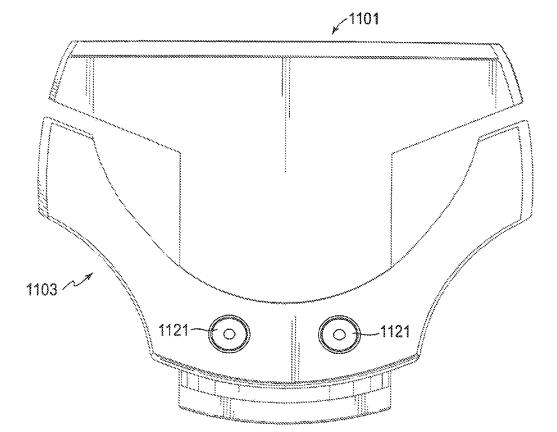

|

# OTHER PUBLICATIONS

May 12, 2016 Office Action issued in U.S. Appl. No. 14/166,289. Jun. 16, 2016 Office Action issued in U.S. Appl. No. 14/311,047. Oct. 11, 2016 Office Action issued in U.S. Appl. No. 14/166,289. Dec. 30, 2016 Office Action issued in U.S. Appl. No. 14/311,047. Dec. 29, 2016 Notice of Allowance issued in U.S. Appl. No. 14/166,289.

\* cited by examiner



















FIG. 6



FIG. 7



FIG. 8















FIG. 13



FIG. 14



700

FIG. 15



FIG. 16



FIG. 17



FIG. 18



FIG. 19





FIG. 20



FIG. 21



FIG. 22



FIG. 23



FIG. 24





▶ 1101







FIG. 27











FIG. 30







FIG. 33



FIG. 34





FIG. 35

# PUTTER-TYPE GOLF CLUB HEAD

## RELATED APPLICATION

This application is a continuation of U.S. patent applica-<sup>5</sup> tion Ser. No. 14/311,047, filed Jun. 20, 2014, which in turn claims benefit of U.S. Provisional Application No. 61/891, 639, filed Oct. 16, 2013, entitled "Putter-Type Golf Club Head" and is also a continuation-in-part of U.S. application Ser. No. 14/166,289, filed Jan. 28, 2014, and also entitled <sup>10</sup> "Putter-Type Golf Club Head." A claim of priority to these prior applications is hereby made, and the disclosures of these prior applications are hereby incorporated by reference.

#### BACKGROUND

A critical component of effective putting is the ability to properly align a putter-type golf