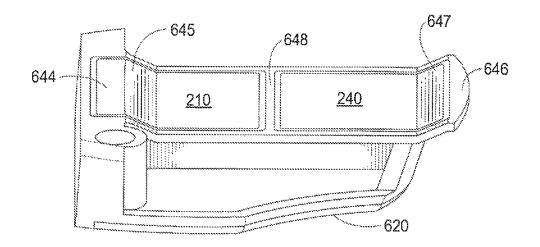

|

# OTHER PUBLICATIONS

May 12, 2016 Office Action issued in U.S. Appl. No. 14/166,289. Jun. 16, 2016 Office Action issued in U.S. Appl. No. 14/311,047. Oct. 11, 2016 Office Action issued in U.S. Appl. No. 14/166,289. Dec. 30, 2016 Office Action issued in U.S. Appl. No. 14/311,047. Dec. 29, 2016 Notice of Allowance issued in U.S. Appl. No. 14/166,289.

\* cited by examiner



















FIG. 6



FIG. 7



FIG. 8















FIG. 13



FIG. 14



700

FIG. 15



FIG. 16



FIG. 17



FIG. 18



FIG. 19





FIG. 20



FIG. 21



FIG. 22



FIG. 23



FIG. 24





▶ 1101







FIG. 27











FIG. 30







FIG. 33



FIG. 34





FIG. 35

# PUTTER-TYPE GOLF CLUB HEAD

## RELATED APPLICATION

This application is a continuation of U.S. patent applica-<sup>5</sup> tion Ser. No. 14/311,047, filed Jun. 20, 2014, which in turn claims benefit of U.S. Provisional Application No. 61/891, 639, filed Oct. 16, 2013, entitled "Putter-Type Golf Club Head" and is also a continuation-in-part of U.S. application Ser. No. 14/166,289, filed Jan. 28, 2014, and also entitled <sup>10</sup> "Putter-Type Golf Club Head." A claim of priority to these prior applications is hereby made, and the disclosures of these prior applica