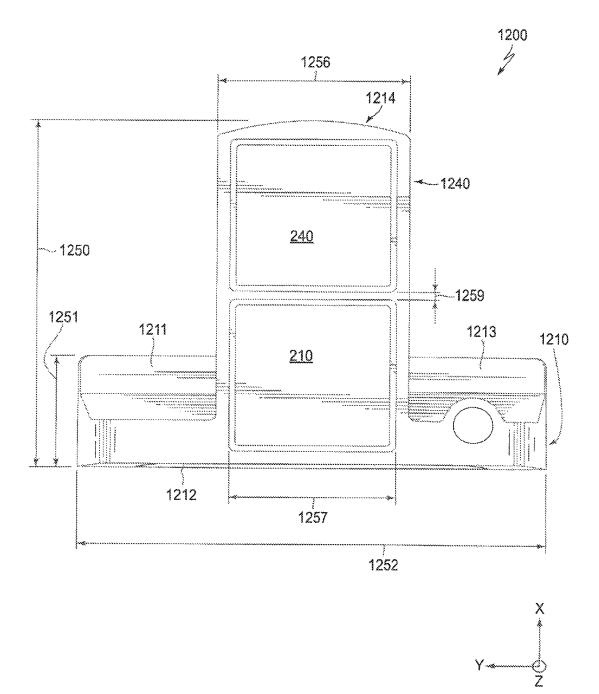

|

# OTHER PUBLICATIONS

May 12, 2016 Office Action issued in U.S. Appl. No. 14/166,289. Jun. 16, 2016 Office Action issued in U.S. Appl. No. 14/311,047. Oct. 11, 2016 Office Action issued in U.S. Appl. No. 14/166,289. Dec. 30, 2016 Office Action issued in U.S. Appl. No. 14/311,047. Dec. 29, 2016 Notice of Allowance issued in U.S. Appl. No. 14/166,289.

\* cited by examiner



















FIG. 6



FIG. 7



FIG. 8















FIG. 13



FIG. 14



700

FIG. 15



FIG. 16



FIG. 17



FIG. 18



FIG. 19





FIG. 20



FIG. 21



FIG. 22



FIG. 23



FIG. 24





▶ 1101







FIG. 27











FIG. 30







FIG. 33



FIG. 34





FIG. 35

# PUTTER-TYPE GOLF CLUB HEAD

## RELATED APPLICATION

This application is a continuation of U.S. patent applica-<sup>5</sup> tion Ser. No. 14/311,047, filed Jun. 20, 2014, which in turn claims benefit of U.S. Provisional Application No. 61/891, 639, filed Oct. 16, 2013, entitled "Putter-Type Golf Club Head" and is also a continuation-in-part of U.S. application Ser. No. 14/166,289, filed Jan. 28, 2014, and also entitled <sup>10</sup> "Putter-Type Golf Club Head." A claim of priority to these prior applications is hereby made, and the disclosures of these prior applications are hereby incorporated by reference.

#### BACKGROUND

A critical component of effective putting is the ability to properly align a putter-type golf club with the cup. T