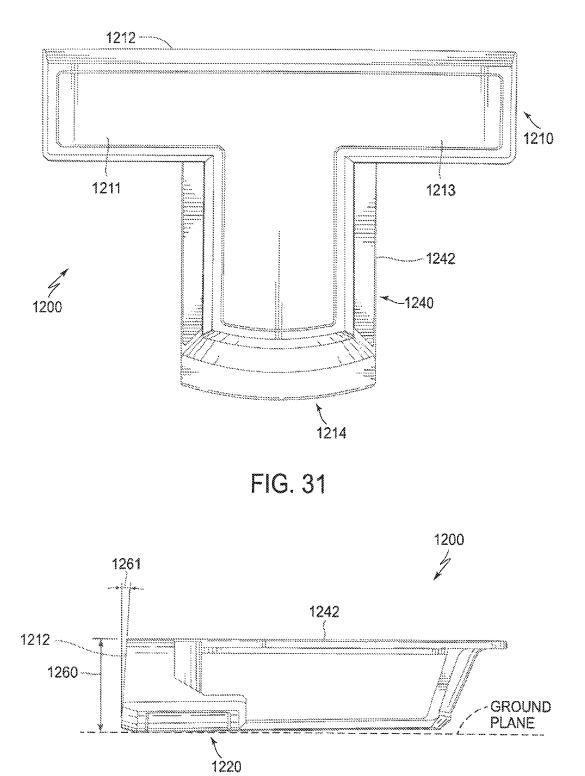

|

# OTHER PUBLICATIONS

May 12, 2016 Office Action issued in U.S. Appl. No. 14/166,289. Jun. 16, 2016 Office Action issued in U.S. Appl. No. 14/311,047. Oct. 11, 2016 Office Action issued in U.S. Appl. No. 14/166,289. Dec. 30, 2016 Office Action issued in U.S. Appl. No. 14/311,047. Dec. 29, 2016 Notice of Allowance issued in U.S. Appl. No. 14/166,289.

\* cited by examiner



















FIG. 6



FIG. 7



FIG. 8















FIG. 13



FIG. 14



700

FIG. 15



FIG. 16



FIG. 17



FIG. 18



FIG. 19





FIG. 20



FIG. 21



FIG. 22



FIG. 23



FIG. 24





▶ 1101







FIG. 27











FIG. 30







FIG. 33



FIG. 34





FIG. 35

# PUTTER-TYPE GOLF CLUB HEAD

## RELATED APPLICATION

This application is a continuation of U.S. patent applica-<sup>5</sup> tion Ser. No. 14/311,047, filed Jun. 20, 2014, which in turn claims benefit of U.S. Provisional Application No. 61/891, 639, filed Oct. 16, 2013, entitled "Putter-Type Golf Club Head" and is also a continuation-in-part of U.S. application Ser. No. 14/166,289, filed Jan. 28, 2014, and also entitled <sup>10</sup> "Putter-Type Golf Club Head." A claim of priority to these prior applications is hereby made, and the disclosures of these prior applications are hereby incorporated by reference.

#### BACKGROUND

A critical component of effective putting is the ability to properly align a putter-type golf club with the cup. To better fa