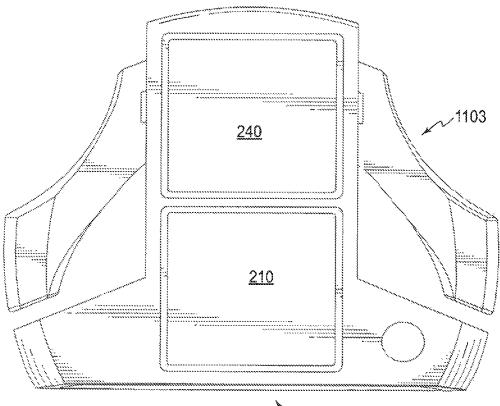

|

# OTHER PUBLICATIONS

May 12, 2016 Office Action issued in U.S. Appl. No. 14/166,289. Jun. 16, 2016 Office Action issued in U.S. Appl. No. 14/311,047. Oct. 11, 2016 Office Action issued in U.S. Appl. No. 14/166,289. Dec. 30, 2016 Office Action issued in U.S. Appl. No. 14/311,047. Dec. 29, 2016 Notice of Allowance issued in U.S. Appl. No. 14/166,289.

\* cited by examiner



















FIG. 6



FIG. 7



FIG. 8















FIG. 13



FIG. 14



700

FIG. 15



FIG. 16



FIG. 17



FIG. 18



FIG. 19





FIG. 20



FIG. 21



FIG. 22



FIG. 23



FIG. 24





▶ 1101







FIG. 27











FIG. 30







FIG. 33



FIG. 34





FIG. 35

# PUTTER-TYPE GOLF CLUB HEAD

## RELATED APPLICATION

This application is a continuation of U.S. patent applica-<sup>5</sup> tion Ser. No. 14/311,047, filed Jun. 20, 2014, which in turn claims benefit of U.S. Provisional Application No. 61/891, 639, filed Oct. 16, 2013, entitled "Putter-Type Golf Club Head" and is also a continuation-in-part of U.S. application Ser. No. 14/166,289, filed Jan. 28, 2014, and also entitled <sup>10</sup> "Putter-Type Golf Club Head." A claim of priority to these prior applications is hereby made, and the disclosures of these prior applications are hereby incorporated by reference.

#### BACKGROUND

A critical component of effective putting is the ability to properly align a putt