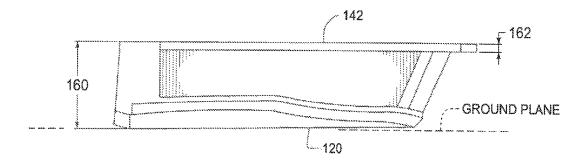

|

# OTHER PUBLICATIONS

May 12, 2016 Office Action issued in U.S. Appl. No. 14/166,289. Jun. 16, 2016 Office Action issued in U.S. Appl. No. 14/311,047. Oct. 11, 2016 Office Action issued in U.S. Appl. No. 14/166,289. Dec. 30, 2016 Office Action issued in U.S. Appl. No. 14/311,047. Dec. 29, 2016 Notice of Allowance issued in U.S. Appl. No. 14/166,289.

\* cited by examiner



















FIG. 6



FIG. 7



FIG. 8















FIG. 13



FIG. 14



700

FIG. 15



FIG. 16



FIG. 17



FIG. 18



FIG. 19





FIG. 20



FIG. 21



FIG. 22



FIG. 23



FIG. 24





▶ 1101







FIG. 27











FIG. 30







FIG. 33



FIG. 34





FIG. 35

# PUTTER-TYPE GOLF CLUB HEAD

## RELATED APPLICATION

This application is a continuation of U.S. patent applica-<sup>5</sup> tion Ser. No. 14/311,047, filed Jun. 20, 2014, which in turn claims benefit of U.S. Provisional Application No. 61/891, 639, filed Oct. 16, 2013, entitled "Putter-Type Golf Club Head" and is also a continuation-in-part of U.S. application Ser. No. 14/166,289, filed Jan. 28, 2014, and also entitled <sup>10</sup> "Putter-Type Golf Club Head." A claim of priority to these prior applications is hereby ma