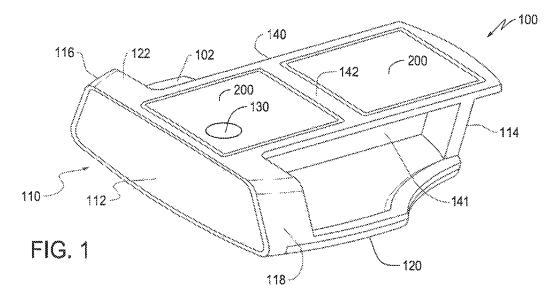

|

# OTHER PUBLICATIONS

May 12, 2016 Office Action issued in U.S. Appl. No. 14/166,289. Jun. 16, 2016 Office Action issued in U.S. Appl. No. 14/311,047. Oct. 11, 2016 Office Action issued in U.S. Appl. No. 14/166,289. Dec. 30, 2016 Office Action issued in U.S. Appl. No. 14/311,047. Dec. 29, 2016 Notice of Allowance issued in U.S. Appl. No. 14/166,289.

\* cited by examiner



















FIG. 6



FIG. 7



FIG. 8















FIG. 13



FIG. 14



700

FIG. 15



FIG. 16



FIG. 17



FIG. 18



FIG. 19





FIG. 20



FIG. 21



FIG. 22



FIG. 23



FIG. 24





▶ 1101







FIG. 27











FIG. 30







FIG. 33



FIG. 34





FIG. 35

# PUTTER-TYPE GOLF CLUB HEAD

## RELATED APPLICATION

This application is a continuation of U.S. patent applica-<sup>5</sup> tion Ser. No. 14/311,047, filed Jun. 20, 2014, which in turn claims benefit of U.S. Provisional Application No. 61/891, 639, filed Oct. 16, 2013, entitled "Putter-Type Golf Club Head" and is also a continuation-in-part of U.S. application Ser. No. 14/166,289, filed Jan. 28, 2014, and also entitled <sup>10</sup> "Putter-Type Golf Club Head." A claim of priority to these prior applications is