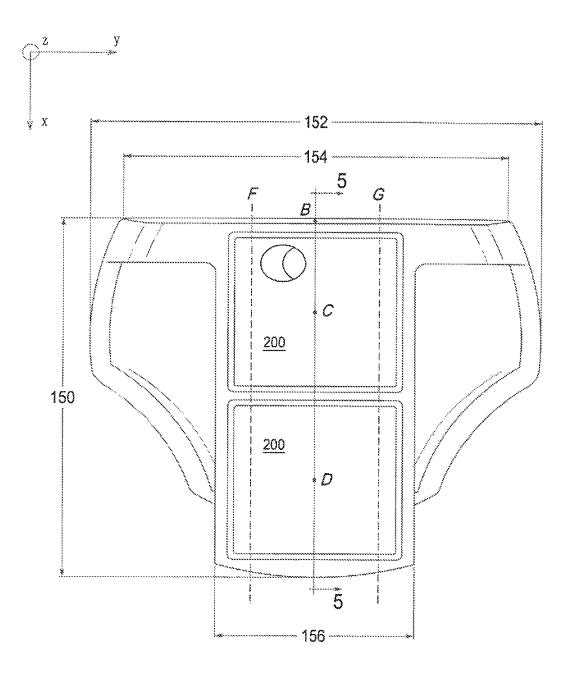

|

# OTHER PUBLICATIONS

May 12, 2016 Office Action issued in U.S. Appl. No. 14/166,289. Jun. 16, 2016 Office Action issued in U.S. Appl. No. 14/311,047. Oct. 11, 2016 Office Action issued in U.S. Appl. No. 14/166,289. Dec. 30, 2016 Office Action issued in U.S. Appl. No. 14/311,047. Dec. 29, 2016 Notice of Allowance issued in U.S. Appl. No. 14/166,289.

\* cited by examiner



















FIG. 6



FIG. 7



FIG. 8















FIG. 13



FIG. 14



700

FIG. 15



FIG. 16



FIG. 17



FIG. 18



FIG. 19





FIG. 20



FIG. 21



FIG. 22



FIG. 23



FIG. 24





▶ 1101







FIG. 27











FIG. 30







FIG. 33



FIG. 34





FIG. 35

# PUTTER-TYPE GOLF CLUB HEAD

## RELATED APPLICATION

This application is a continuation of U.S. patent applica-<sup>5</sup> tion Ser. No. 14/311,047, filed Jun. 20, 2014, which in turn claims benefit of U.S. Provisional Application No. 61/891, 639, filed Oct. 16, 2013, entitled "Putter-Type Golf Club Head" and is also a continuation-in-part of U.S. application Ser. No. 14/166,289, filed Jan. 28, 2014, and also entitled <sup>10</sup> "Putter-Type Golf Club Head." A claim of priority to these prior applications is hereb