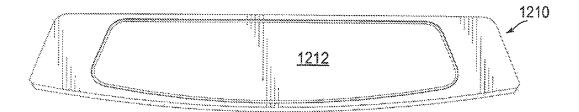

#### (57) **ABSTRACT**

A putter-type golf club head is disclosed. When oriented in a reference position, the putter-type golf club head comprises a blade member and a central elongate member in communication with, and extending rearwardly from, the blade member. The blade member extends in a heel-to-toe direction and has a striking wall defining a substantially planar striking surface, and an upper surface of the central elongate member comprises at least one generally squareshaped alignment element.