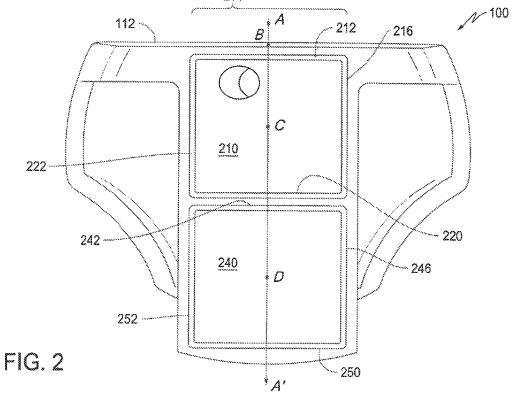

|

# OTHER PUBLICATIONS

May 12, 2016 Office Action issued in U.S. Appl. No. 14/166,289. Jun. 16, 2016 Office Action issued in U.S. Appl. No. 14/311,047. Oct. 11, 2016 Office Action issued in U.S. Appl. No. 14/166,289. Dec. 30, 2016 Office Action issued in U.S. Appl. No. 14/311,047. Dec. 29, 2016 Notice of Allowance issued in U.S. Appl. No. 14/166,289.

\* cited by examiner



















FIG. 6



FIG. 7



FIG. 8















FIG. 13



FIG. 14



700

FIG. 15



FIG. 16



FIG. 17



FIG. 18



FIG. 19





FIG. 20



FIG. 21



FIG. 22



FIG. 23



FIG. 24





▶ 1101







FIG. 27











FIG. 30







FIG. 33



FIG. 34





FIG. 35

# PUTTER-TYPE GOLF CLUB HEAD

## RELATED APPLICATION

This application is a continuation of U.S. patent applica-<sup>5</sup> tion Ser. No. 14/311,047, filed Jun. 20, 2014, which in turn claims benefit of U.S. Provisional Application No. 61/891, 639, filed Oct. 16, 2013, entitled "Putter-Type Golf Club Head" and is also a continuation-in-part of U.S. application Ser. No. 14/166,289, filed Jan. 28, 2014, and also entitled <sup>10</sup> "Putter-Type Golf Club Head." A claim of priority to these prior applications is her