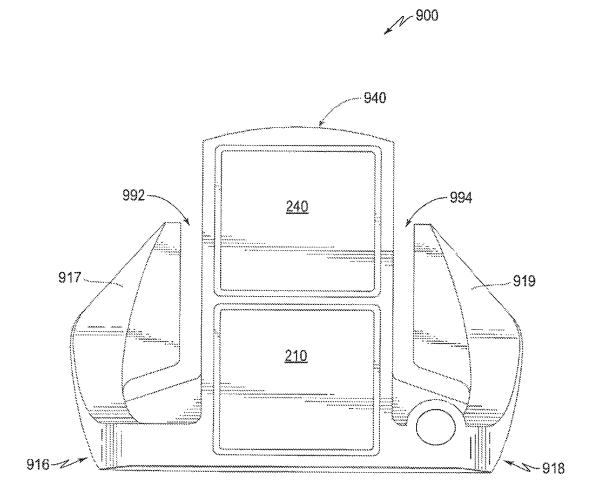

#### (57) **ABSTRACT**

A putter-type golf club head is disclosed. When oriented in a reference position, the putter-type golf club head comprises a blade member and a central elongate member in communication with, and extending rearwardly from, the blade member. The blade member extends in a heel-to-toe direction and has a striking wall defining a substantially planar striking surface, and an upper surface of the central elongate member comprises at least one generally squareshaped alignment element.