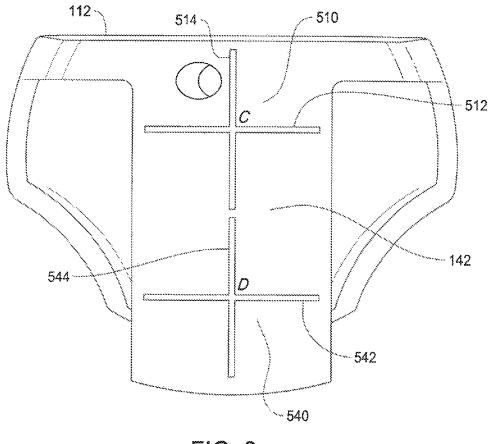

|

# OTHER PUBLICATIONS

May 12, 2016 Office Action issued in U.S. Appl. No. 14/166,289. Jun. 16, 2016 Office Action issued in U.S. Appl. No. 14/311,047. Oct. 11, 2016 Office Action issued in U.S. Appl. No. 14/166,289. Dec. 30, 2016 Office Action issued in U.S. Appl. No. 14/311,047. Dec. 29, 2016 Notice of Allowance issued in U.S. Appl. No. 14/166,289.

\* cited by examiner



















FIG. 6



FIG. 7



FIG. 8















FIG. 13



FIG. 14



700

FIG. 15



FIG. 16



FIG. 17



FIG. 18



FIG. 19





FIG. 20



FIG. 21



FIG. 22



FIG. 23



FIG. 24





▶ 1101







FIG. 27











FIG. 30







FIG. 33



FIG. 34





FIG. 35

# PUTTER-TYPE GOLF CLUB HEAD

## RELATED APPLICATION

This application is a continuation of U.S. patent applica-<sup>5</sup> tion Ser. No. 14/311,047, filed Jun. 20, 2014, which in turn claims benefit of U.S. Provisional Application No. 61/891, 639, filed Oct. 16, 2013, entitled "Putter-Type Golf Club Head" and is also a continuation-in-part of U.S. application Ser. No. 14/166,289, filed Jan. 28, 2014, and also entitled <sup>10</sup> "Putter-Type Golf Club Head." A claim of priority to these prior applications is hereby made, and the disclosures of