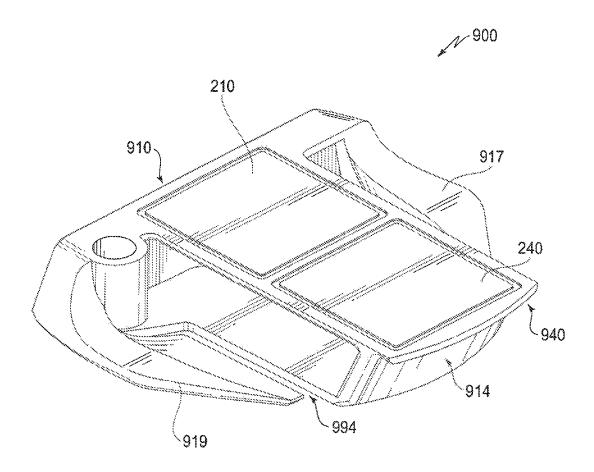

#### (57) **ABSTRACT**

A putter-type golf club head is disclosed. When oriented in a reference position, the putter-type golf club head comprises a blade member and a central elongate member in communication with, and extending rearwardly from, the blade member. The blade member extends in a heel-to-toe direction and has a striking wall defining a substantially planar striking surface, and an upper surface of the central elongate member comprises at least one generally squareshaped alignment element.