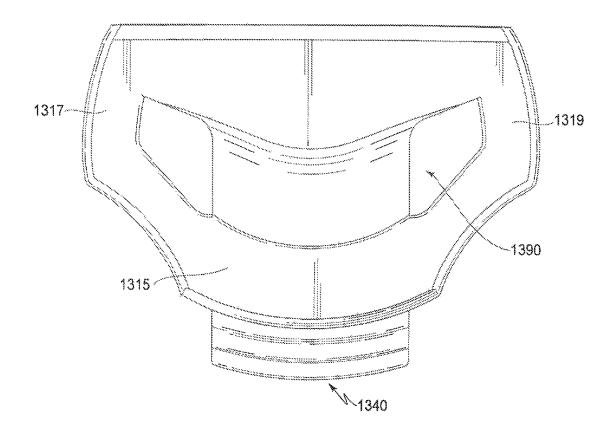

#### (57) **ABSTRACT**

A putter-type golf club head is disclosed. When oriented in a reference position, the putter-type golf club head comprises a blade member and a central elongate member in communication with, and extending rearwardly from, the blade member. The blade member extends in a heel-to-toe direction and has a striking wall defining a substantially planar striking surface, and an upper surface of the central elongate member comprises at least one generally squareshaped alignment element.