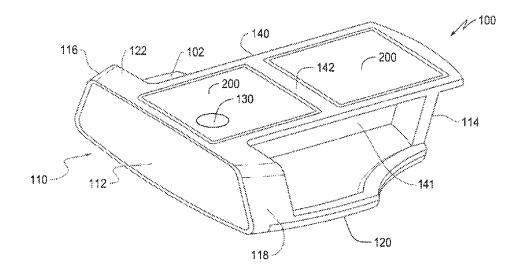

|         |
| WO | WO 2006113966 A1 | * | 11/2006 | <br>A63B | 69/3685 |

## OTHER PUBLICATIONS

Feb. 5, 2018 Office Action Issued in U.S. Appl. No. 15/481,902. (Continued)

Primary Examiner — Alvin A Hunter

(74) Attorney, Agent, or Firm - Oliff PLC

#### (57) **ABSTRACT**

A putter-type golf club head is disclosed. When oriented in a reference position, the putter-type golf club head comprises a blade member and a central elongate member in communication with, and extending rearwardly from, the blade member. The blade member extends in a heel-to-toe direction and has a striking wall defining a substantially planar striking surface, and an upper surface of the central elongate member comprises at least one generally squareshaped alignment element.

## 17 Claims, 28 Drawing Sheets



# **Related U.S. Application Data**

continuation-in-part of application No. 14/166,289, filed on Jan. 28, 2014, now Pat. No. 9,694,259.

- (60) Provisional application No. 61/891,639, filed on Oct. 16, 2013.
- (52) U.S. Cl. CPC ...... *A63B 2053/0441* (2013.01); *A63B 2069/3682* (2013.01)

# (56) **References Cited**

# U.S. PATENT DOCUMENTS

| D205,041 S                                                                                                                                                                                                                                                                                                                                                                          | *<br>*   | 6/1966