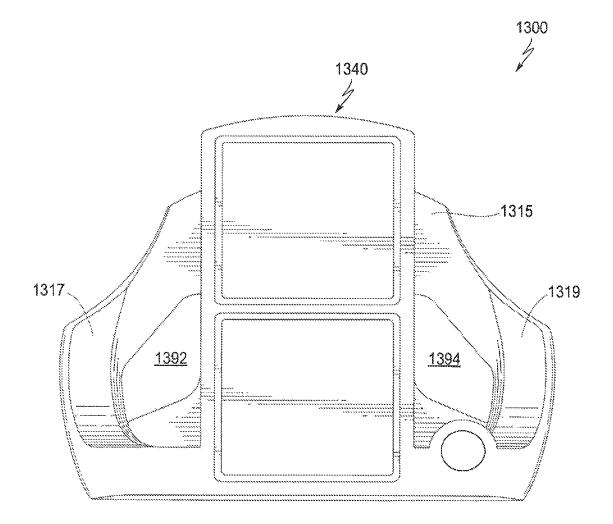

#### (57) **ABSTRACT**

A putter-type golf club head is disclosed. When oriented in a reference position, the putter-type golf club head comprises a blade member and a central elongate member in communication with, and extending rearwardly from, the blade member. The blade member extends in a heel-to-toe direction and has a striking wall defining a substantially planar striking surface, and an upper surface of the central elongate member comprises at least one generally squareshaped alignment element.