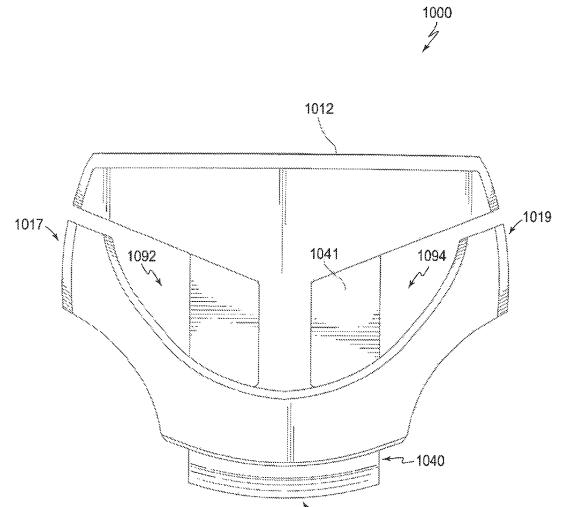

#### (57) **ABSTRACT**

A putter-type golf club head is disclosed. When oriented in a reference position, the putter-type golf club head comprises a blade member and a central elongate member in communication with, and extending rearwardly from, the blade member. The blade member extends in a heel-to-toe direction and has a striking wall defining a substantially planar striking surface, and an upper surface of the central elongate member comprises at least one generally squareshaped alignment element.