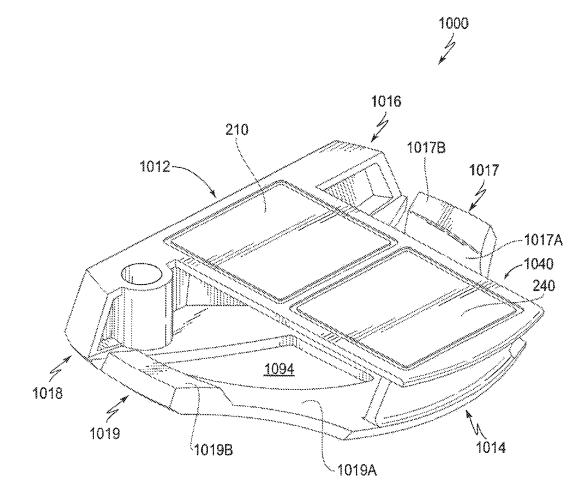

#### (57) **ABSTRACT**

A putter-type golf club head is disclosed. When oriented in a reference position, the putter-type golf club head comprises a blade member and a central elongate member in communication with, and extending rearwardly from, the blade member. The blade member extends in a heel-to-toe direction and has a striking wall defining a substantially planar striking surface, and an upper surface of the central elongate member comprises at least one generally squareshaped alignment element.