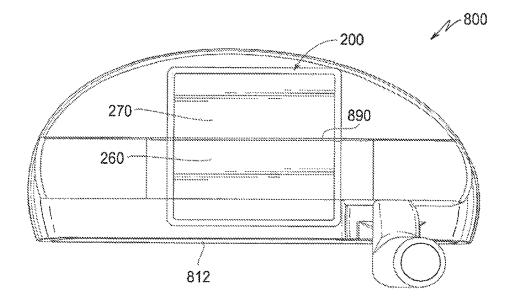

|

# OTHER PUBLICATIONS

May 12, 2016 Office Action issued in U.S. Appl. No. 14/166,289. Jun. 16, 2016 Office Action issued in U.S. Appl. No. 14/311,047. Oct. 11, 2016 Office Action issued in U.S. Appl. No. 14/166,289. Dec. 30, 2016 Office Action issued in U.S. Appl. No. 14/311,047. Dec. 29, 2016 Notice of Allowance issued in U.S. Appl. No. 14/166,289.

\* cited by examiner



















FIG. 6



FIG. 7



FIG. 8















FIG. 13



FIG. 14



700

FIG. 15



FIG. 16



FIG. 17



FIG. 18



FIG. 19





FIG. 20



FIG. 21



FIG. 22



FIG. 23



FIG. 24





▶ 1101







FIG. 27











FIG. 30







FIG. 33



FIG. 34





FIG. 35

# PUTTER-TYPE GOLF CLUB HEAD

## RELATED APPLICATION

This application is a continuation of U.S. patent applica-<sup>5</sup> tion Ser. No. 14/311,047, filed Jun. 20, 2014, which in turn claims benefit of U.S. Provisional Application No. 61/891, 639, filed Oct. 16, 2013, entitled "Putter-Type Golf Club Head" and is also a continuation-in-part of U.S. application Ser. No. 14/166,289, filed Jan. 28, 2014, and also entitled <sup>10</sup> "Putter-Type Golf Club Head." A claim of priority to these prior applications is hereby made, and the disclosures of these prior applications are hereby incorporated by reference.

#### B