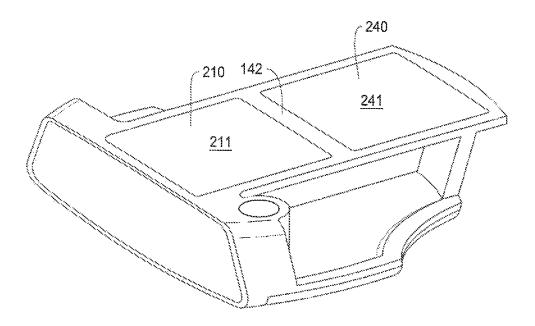

|

# OTHER PUBLICATIONS

May 12, 2016 Office Action issued in U.S. Appl. No. 14/166,289. Jun. 16, 2016 Office Action issued in U.S. Appl. No. 14/311,047. Oct. 11, 2016 Office Action issued in U.S. Appl. No. 14/166,289. Dec. 30, 2016 Office Action issued in U.S. Appl. No. 14/311,047. Dec. 29, 2016 Notice of Allowance issued in U.S. Appl. No. 14/166,289.

\* cited by examiner



















FIG. 6



FIG. 7



FIG. 8















FIG. 13



FIG. 14



700

FIG. 15



FIG. 16



FIG. 17



FIG. 18



FIG. 19





FIG. 20



FIG. 21



FIG. 22



FIG. 23



FIG. 24





▶ 1101







FIG. 27











FIG. 30







FIG. 33



FIG. 34





FIG. 35

# PUTTER-TYPE GOLF CLUB HEAD

## RELATED APPLICATION

This application is a continuation of U.S. patent applica-<sup>5</sup> tion Ser. No. 14/311,047, filed Jun. 20, 2014, which in turn claims benefit of U.S. Provisional Application No. 61/891, 639, filed Oct. 16, 2013, entitled "Putter-Type Golf Club Head" and is also a continuation-in-part of U.S. application Ser. No. 14/166,289, filed Jan. 28, 2014, and also entitled <sup>10</sup> "Putter-Type Golf Club Head." A claim of priority to these prior applications is hereby made, and the disclosures of these pri