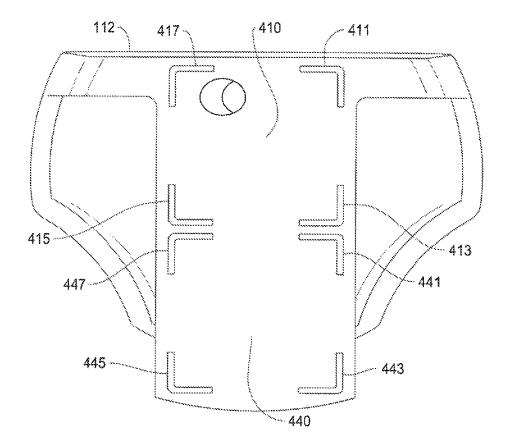

|

# OTHER PUBLICATIONS

May 12, 2016 Office Action issued in U.S. Appl. No. 14/166,289. Jun. 16, 2016 Office Action issued in U.S. Appl. No. 14/311,047. Oct. 11, 2016 Office Action issued in U.S. Appl. No. 14/166,289. Dec. 30, 2016 Office Action issued in U.S. Appl. No. 14/311,047. Dec. 29, 2016 Notice of Allowance issued in U.S. Appl. No. 14/166,289.

\* cited by examiner



















FIG. 6



FIG. 7



FIG. 8















FIG. 13



FIG. 14



700

FIG. 15



FIG. 16



FIG. 17



FIG. 18



FIG. 19





FIG. 20



FIG. 21



FIG. 22



FIG. 23



FIG. 24





▶ 1101







FIG. 27











FIG. 30







FIG. 33



FIG. 34





FIG. 35

# PUTTER-TYPE GOLF CLUB HEAD

## RELATED APPLICATION

This application is a continuation of U.S. patent applica-<sup>5</sup> tion Ser. No. 14/311,047, filed Jun. 20, 2014, which in turn claims benefit of U.S. Provisional Application No. 61/891, 639, filed Oct. 16, 2013, entitled "Putter-Type Golf Club Head" and is also a continuation-in-part of U.S. application Ser. No. 14/166,289, filed Jan. 28, 2014, and also entitled <sup>10</sup> "Putter-Type Golf Club Head." A claim of priority to these prior applications is hereby made, and the disc