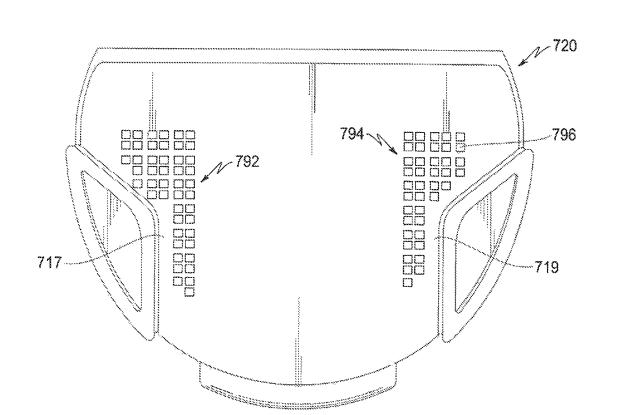

|

# OTHER PUBLICATIONS

May 12, 2016 Office Action issued in U.S. Appl. No. 14/166,289. Jun. 16, 2016 Office Action issued in U.S. Appl. No. 14/311,047. Oct. 11, 2016 Office Action issued in U.S. Appl. No. 14/166,289. Dec. 30, 2016 Office Action issued in U.S. Appl. No. 14/311,047. Dec. 29, 2016 Notice of Allowance issued in U.S. Appl. No. 14/166,289.

\* cited by examiner



















FIG. 6



FIG. 7



FIG. 8















FIG. 13



FIG. 14



700

FIG. 15



FIG. 16



FIG. 17



FIG. 18



FIG. 19





FIG. 20



FIG. 21



FIG. 22



FIG. 23



FIG. 24





▶ 1101







FIG. 27











FIG. 30







FIG. 33



FIG. 34





FIG. 35

# PUTTER-TYPE GOLF CLUB HEAD

## RELATED APPLICATION

This application is a continuation of U.S. patent applica-<sup>5</sup> tion Ser. No. 14/311,047, filed Jun. 20, 2014, which in turn claims benefit of U.S. Provisional Application No. 61/891, 639, filed Oct. 16, 2013, entitled "Putter-Type Golf Club Head" and is also a continuation-in-part of U.S. application Ser. No. 14/166,289, filed Jan. 28, 2014, and also entitled <sup>10</sup> "Putter-Type Golf Club Head." A claim of priority to these prior applications is hereby made, and the disclosures of these prior applications are hereby incorpo