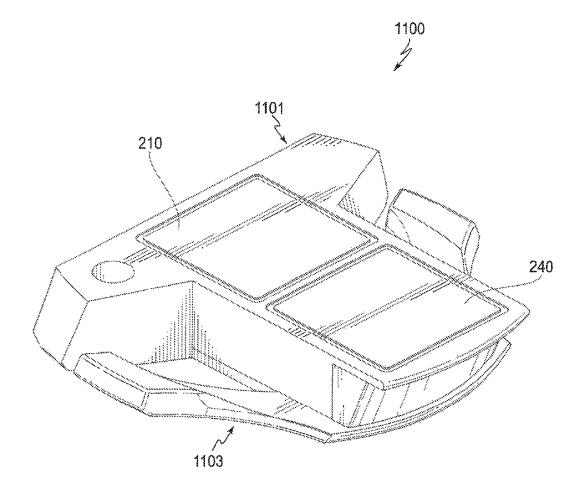

#### (57) **ABSTRACT**

A putter-type golf club head is disclosed. When oriented in a reference position, the putter-type golf club head comprises a blade member and a central elongate member in communication with, and extending rearwardly from, the blade member. The blade member extends in a heel-to-toe direction and has a striking wall defining a substantially planar striking surface, and an upper surface of the central elongate member comprises at least one generally squareshaped alignment element.