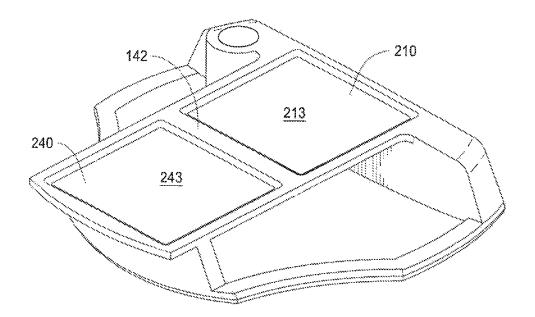

|

# OTHER PUBLICATIONS

May 12, 2016 Office Action issued in U.S. Appl. No. 14/166,289. Jun. 16, 2016 Office Action issued in U.S. Appl. No. 14/311,047. Oct. 11, 2016 Office Action issued in U.S. Appl. No. 14/166,289. Dec. 30, 2016 Office Action issued in U.S. Appl. No. 14/311,047. Dec. 29, 2016 Notice of Allowance issued in U.S. Appl. No. 14/166,289.

\* cited by examiner



















FIG. 6



FIG. 7



FIG. 8















FIG. 13



FIG. 14



700

FIG. 15



FIG. 16



FIG. 17



FIG. 18



FIG. 19





FIG. 20



FIG. 21



FIG. 22



FIG. 23



FIG. 24





▶ 1101







FIG. 27











FIG. 30







FIG. 33



FIG. 34





FIG. 35

# PUTTER-TYPE GOLF CLUB HEAD

## RELATED APPLICATION

This application is a continuation of U.S. patent applica-<sup>5</sup> tion Ser. No. 14/311,047, filed Jun. 20, 2014, which in turn claims benefit of U.S. Provisional Application No. 61/891, 639, filed Oct. 16, 2013, entitled "Putter-Type Golf Club Head" and is also a continuation-in-part of U.S. application Ser. No. 14/166,289, filed Jan. 28, 2014, and also entitled <sup>10</sup> "Putter-Type Golf Club Head." A claim of priority to these prior applications is hereby made, and the disclosures of these prior a