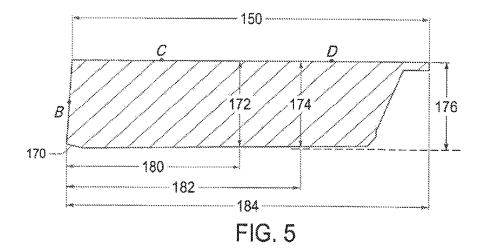

|

# OTHER PUBLICATIONS

May 12, 2016 Office Action issued in U.S. Appl. No. 14/166,289. Jun. 16, 2016 Office Action issued in U.S. Appl. No. 14/311,047. Oct. 11, 2016 Office Action issued in U.S. Appl. No. 14/166,289. Dec. 30, 2016 Office Action issued in U.S. Appl. No. 14/311,047. Dec. 29, 2016 Notice of Allowance issued in U.S. Appl. No. 14/166,289.

\* cited by examiner



















FIG. 6



FIG. 7



FIG. 8















FIG. 13



FIG. 14



700

FIG. 15



FIG. 16



FIG. 17



FIG. 18



FIG. 19





FIG. 20



FIG. 21



FIG. 22



FIG. 23



FIG. 24





▶ 1101







FIG. 27











FIG. 30







FIG. 33



FIG. 34





FIG. 35

# PUTTER-TYPE GOLF CLUB HEAD

## RELATED APPLICATION

This application is a continuation of U.S. patent applica-<sup>5</sup> tion Ser. No. 14/311,047, filed Jun. 20, 2014, which in turn claims benefit of U.S. Provisional Application No. 61/891, 639, filed Oct. 16, 2013, entitled "Putter-Type Golf Club Head" and is also a continuation-in-part of U.S. application Ser. No. 14/166,289, filed Jan. 28, 2014, and also entitled <sup>10</sup> "Putter-Type Golf Club Head." A claim of priority to these prior applications is hereby made,