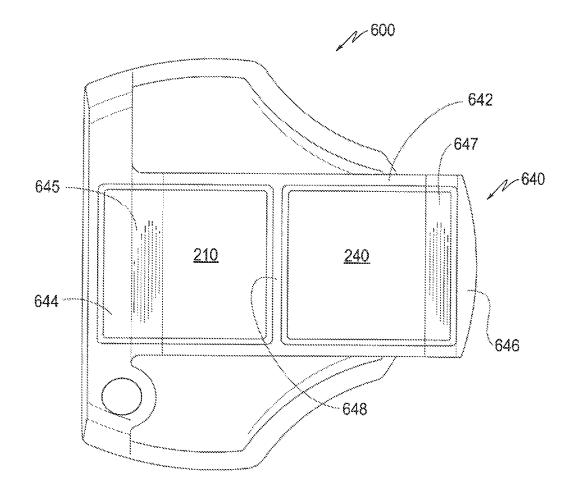

|

# OTHER PUBLICATIONS

May 12, 2016 Office Action issued in U.S. Appl. No. 14/166,289. Jun. 16, 2016 Office Action issued in U.S. Appl. No. 14/311,047. Oct. 11, 2016 Office Action issued in U.S. Appl. No. 14/166,289. Dec. 30, 2016 Office Action issued in U.S. Appl. No. 14/311,047. Dec. 29, 2016 Notice of Allowance issued in U.S. Appl. No. 14/166,289.

\* cited by examiner



















FIG. 6



FIG. 7



FIG. 8















FIG. 13



FIG. 14



700

FIG. 15



FIG. 16



FIG. 17



FIG. 18



FIG. 19





FIG. 20



FIG. 21



FIG. 22



FIG. 23



FIG. 24





▶ 1101







FIG. 27











FIG. 30







FIG. 33



FIG. 34





FIG. 35

# PUTTER-TYPE GOLF CLUB HEAD

## RELATED APPLICATION

This application is a continuation of U.S. patent applica-<sup>5</sup> tion Ser. No. 14/311,047, filed Jun. 20, 2014, which in turn claims benefit of U.S. Provisional Application No. 61/891, 639, filed Oct. 16, 2013, entitled "Putter-Type Golf Club Head" and is also a continuation-in-part of U.S. application Ser. No. 14/166,289, filed Jan. 28, 2014, and also entitled <sup>10</sup> "Putter-Type Golf Club Head." A claim of priority to these prior applications is hereby made, and the disclosures of these prior app