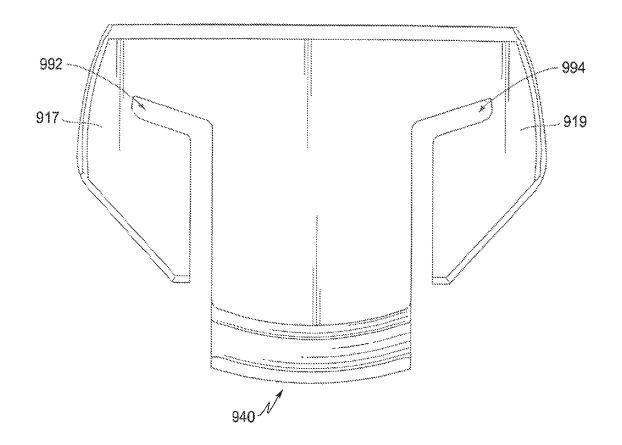

#### (57) **ABSTRACT**

A putter-type golf club head is disclosed. When oriented in a reference position, the putter-type golf club head comprises a blade member and a central elongate member in communication with, and extending rearwardly from, the blade member. The blade member extends in a heel-to-toe direction and has a striking wall defining a substantially planar striking surface, and an upper surface of the central elongate member comprises at least one generally squareshaped alignment element.