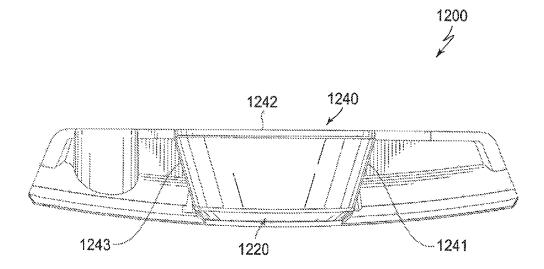

#### (57) **ABSTRACT**

A putter-type golf club head is disclosed. When oriented in a reference position, the putter-type golf club head comprises a blade member and a central elongate member in communication with, and extending rearwardly from, the blade member. The blade member extends in a heel-to-toe direction and has a striking wall defining a substantially planar striking surface, and an upper surface of the central elongate member comprises at least one generally squareshaped alignment element.