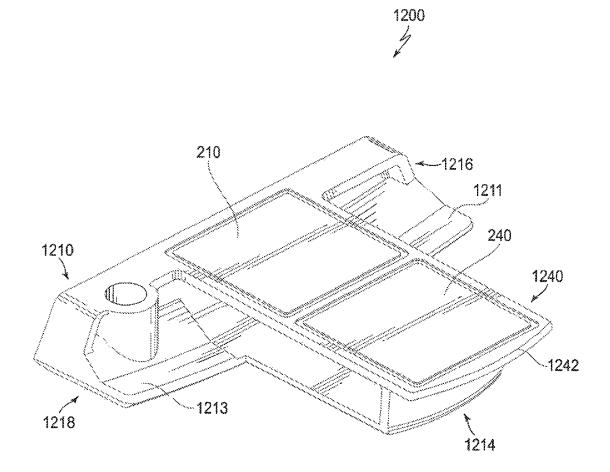

#### (57) **ABSTRACT**

A putter-type golf club head is disclosed. When oriented in a reference position, the putter-type golf club head comprises a blade member and a central elongate member in communication with, and extending rearwardly from, the blade member. The blade member extends in a heel-to-toe direction and has a striking wall defining a substantially planar striking surface, and an upper surface of the central elongate member comprises at least one generally squareshaped alignment element.