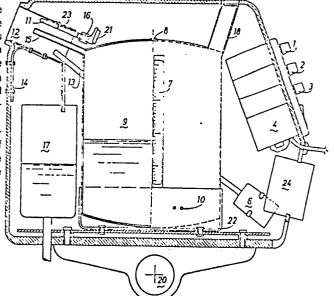

invention is concerned with an apparatus for generating steam and ozone, i.e. ozonized steam in a controllable quantity for the treatment of both skin and hair, wherein the steam generating boiler (9) communicates at least by means of a nozzle (15) with a mixing ozoning chamber (12) wherein a ozone generating lamp (11) is positioned. In addition to the steam and ozone generation, the apparatus is provided with means for generating a cold and hot air flow, to be connected and controlled independently from the steam and ozone generation.

The above apparatus is used in combination with a hairdryer to be used for hair treatments, in the inside thereof means are provided for supplying and spreading in a suitable manner, the steam and ozone mixture generated by the above mentioned apparatus.



Fig.1



٠

•

## EUROPEAN SEARCH REPORT

.

0103547

EP 83 83 0165

|                                                                                     | DOCUMENTS CONS                                                                                                       | IDERED TO BE                             | RELEVANT                                                                                             | I               |                 |                                                          |  |
|-------------------------------------------------------------------------------------|----------------------------------------------------------------------------------------------------------------------|------------------------------------------|-----------------------------