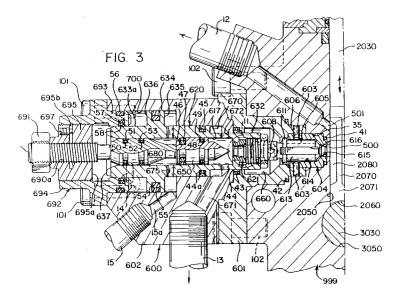

Midland, MI 48640(US)

W-899 B Lindau(DE)

Inventor: Leidal, Shirley 511 Dickemery Drive Akron, Ohio 44303(US) Inventor: Mayr, Hubert c/o Admiral Maschinenfabrik GmbH, Lehmgrubenweg 17

Representative: Smulders, Theodorus A.H.J., Ir. et al
Vereenigde Octrooibureaux Nieuwe Parklaan
97
NL-2587 BN 's-Gravenhage (NL)

- 54 Reaction component injection valve.
- The invention is directed to a novel reaction component injection valve having a recirculation path internal to itself, means to open, partially open or close nozzle means therein, whereby the flow of reactive component and its pour pressure through

said nozzle may be set; and means selectably positionable to open, partially open or close said internal recirculation path, whereby the recirculation pressure through the path may be set.





## **EUROPEAN SEARCH REPORT**

Application Number

EP 92 20 2327

|                                                                                                                                                                                                        | DOCUMENTS CONSIJ                             | DERED TO BE RELEVAN                                                    | T                                                                                                                 |                                               |  |
|--------------------------------------------------------------------------------------------------------------------------------------------------------------------------------------------------------|--------------------------------------