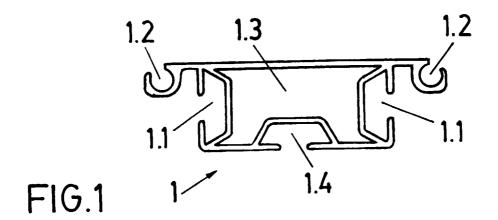

Figure 1 shows the general section of the screens.

Figure 2 shows the lower bracket of the screen as well as the section which forms the baseboard of the screen, and also the levelling element which is screwed on to the bracket and end piece (10).

**[0006]** The section of figure 1 is provided with lateral grooves (1.1) which allow to couple at any point and without breaking continuity screws with Allen mortises and rhomboidal ends (figure 4). It is also provided with a groove (1.4) on its lower face, of identical geometry as (1.1) which allows to couple at any point and without breaking continuity attachment part (7.1) (figure 6) antagonist of clips (7.2) (figure 6) which are screwed to the walls.

**[0007]** The section of figure 1 is also provided with longitudinal grooves which allow to insert parts (3) (figure 3) known as universal connectors, meant to allow coupling to adjacent panels by pairs or in knots of three or four panels at different angles and heights. It is further provided with a lower groove (1.3) such that it allows to insert a top bracket (figure 5) meant to assemble both pillars and the top crossbar at 90°. The same groove (1.3) allow insertion of a lower bracket (figure 2).

**[0011]** Allen screws with rhomboid ends (figure 4) are mounted on groove (1.1) of section (1), inserted by the longer end of the rhomboid parallel to the groove (figure 4) and then turned ½ turn with the aid of an Allen wrench. (Figure 4.3). This simple operation leaves the part secured in place by the locking of the rhomboid in the walls of the groove. Thus, in any point of grooves (1.1) of the section can be inserted an element on which to screw any external elements required at the desired height.