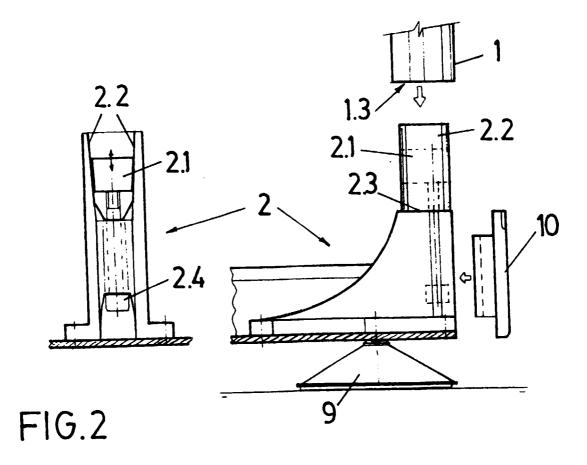

Figure 1 shows the general section of the screens.

Figure 2 shows the lower bracket of the screen as well as the section which forms the baseboard of the screen, and also the levelling element which is screwed on to the bracket and end piece (10).

[0008] The lower bracket (figure 2) fulfils several functions required by the screen's function and assembly. The first, a stiff connection to the bracket which allows a quick and self-centering assembly of the upright pillars (section 1) and which meet plateau (2.3) parallel to the base on said bracket and the lower structural cross beam. Stiffness is achieved by the expansion of two pyramidal trunks (2.2) which self-centre on the lower geometry of pillars (1.3) (section 1), by the action of a screw (2.4) which forces a wedge (2.1) to slide downwards, driven by the inner geometry (1.3) of section (1) and the inclined planes of arms (2.2) which expand and cause it to lock in place.

[0009] The second function of the bracket of figure 2 is to hold an end clip (10) of the electricity baseboard when the screen is an end screen. Thirdly, the bracket is used to couple a levelling element (9), The sturdiness and design of its plate reinforcements allow to reduce the thickness of the element in order to allow the fourth function, which is the free passage of cables on either side of the bracket from each panel to adjacent ones without exceeding the total width of the screen and without reducing the structural strength required to support the classification and working drawings accessories incorporated as well as standard loads.