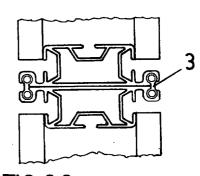

Figure 3 shows the universal connection system for any angle and height.

Figure 4 shows the part which when inserted in the side groove of figure 1 will be used to support working plans, shelves, hanging closets, illumination etc.

**[0010]** Universal connection part (3) (figure 3) consists of a vertical connection membrane between two panels which ends in corresponding vertical cylinders provided with internal elastic hollow spaces, which allow

10

15

20

25

30

35

45

by insertion of male elements (3.1.2) (figure 3) expansion of their walls and locking and attachment of each cylinder to grooves (1.2) of sections (1), corresponding to the pillars of two adjacent panels, whatever the height (figure 3.1) and angle in which they are to be connected, a 180° angle between panels in figure 3.2, a 90° angle between panels in figure 3.3 or a variable angle in figure 3.4. In this manner both panels are rigidly connected in position.