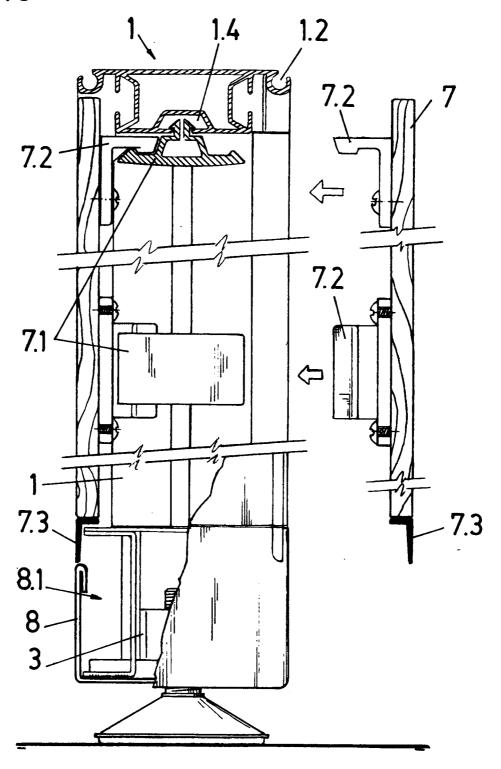

Figure 5 shows an elevation and plan view of the top connection bracket between the upright pillars and the top crossbeam.

Figure 6 shows a partially sectioned view of the screen, showing the walls employed as well as their assembly to the structure by clip type connectors.

**[0013]** The means of attaching the walls to the screen is through parts (7.1) coupled to groove (1.4) of the section, allowing a double anchoring of the walls by attachment clips (7.2) (figure 6). This allows a simple assembly, disassembly, replacement and exchange of the walls and access to the inside of the screen.