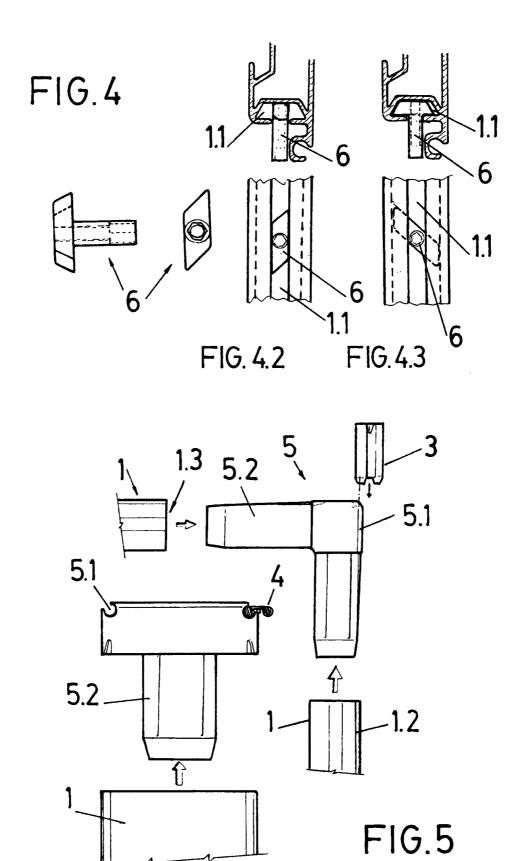

Figure 3 shows the universal connection system for any angle and height.

Figure 4 shows the part which when inserted in the side groove of figure 1 will be used to support working plans, shelves, hanging closets, illumination etc.

**[0011]** Allen screws with rhomboid ends (figure 4) are mounted on groove (1.1) of section (1), inserted by the longer end of the rhomboid parallel to the groove (figure 4) and then turned ½ turn with the aid of an Allen wrench. (Figure 4.3). This simple operation leaves the part secured in place by the locking of the rhomboid in the walls of the groove. Thus, in any point of grooves (1.1) of the section can be inserted an element on which to screw any external elements required at the desired height.

**[0012]** The top bracket (figure 5) allows connection and self centering of the upright bars to the top pillar by two perpendicular arms in a U shape (5.2) which are tightly fitted in the inside (1.3) of section (1). Vertical groove (5.1), continuous with groove (1.2) of section (1) allows to connect adjacent panels without requiring disassembly of the walls by inserting the parts described in figure 1 along the entire length of section (1). Similarly, any screen may be removed from the set by extracting these parts (figure 3) without moving the adjacent screens nor disassembling any walls.