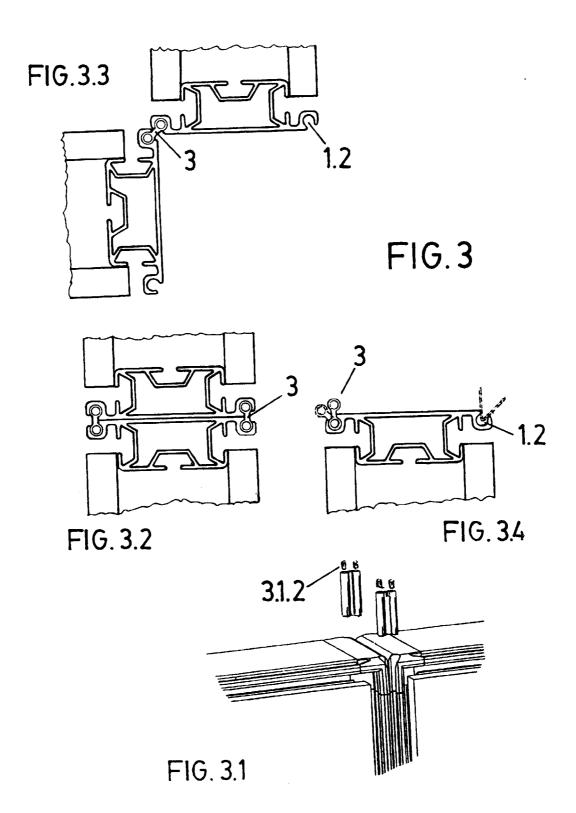

Figure 3 shows the universal connection system for any angle and height.

Figure 4 shows the part which when inserted in the side groove of figure 1 will be used to support working plans, shelves, hanging closets, illumination etc.

10

15

20

25

30

35

45

by insertion of male elements (3.1.2) (figure 3) expansion of their walls and locking and attachment of each cylinder to grooves (1.2) of sections (1), corresponding to the pillars of two adjacent panels, whatever the height (figure 3.1) and angle in which they are to be connected, a 180° angle between panels in figure 3.2, a 90° angle between panels in figure 3.3 or a variable angle in figure 3.4. In this manner both panels are rigidly connected in position.