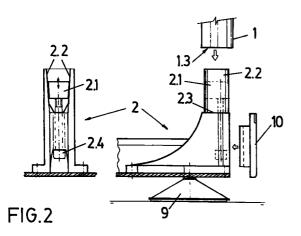

Figure 1 shows the general section of the screens.

Figure 2 shows the lower bracket of the screen as well as the section which forms the baseboard of the screen, and also the levelling element which is screwed on to the bracket and end piece (10).

[0008] The lower bracket (figure 2) fulfils several functions required by the screen's function and assembly. The first, a stiff connection to the bracket which allows a quick and self-centering assembly of the upright pillars (section 1) and which meet plateau (2.3) parallel to the base on said bracket and the lower structural cross beam. Stiffness is achieved by the expansion of two pyramidal trunks (2.2) which self-centre on the lower geometry of pillars (1.3) (section 1), by the action of a screw (2.4) which forces a wedge (2.1) to slide downwards, driven by the inner geometry (1.3) of section (1) and the inclined planes of arms (2.2) which expand and cause it to lock in place.

[0009] The second function of the bracket of figure 2 is to hold an end clip (10) of the electricity baseboard when the screen is an end screen. Thirdly, the bracket is used to couple a levelling element (9), The sturdiness and design of its plate reinforcements allow to reduce the thickness of the element in order to allow the fourth function, which is the free passage of cables on either side of the bracket from each panel to adjacent ones without exceeding the total width of the screen and without reducing the structural strength required to support the classification and working drawings accessories incorporated as well as standard loads.