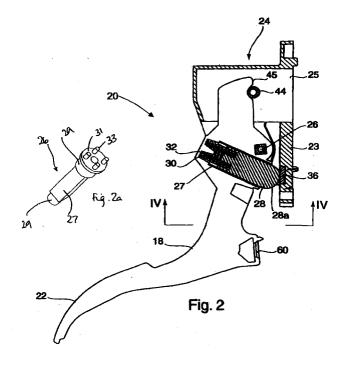

## (54) Pedal mechanism

(57) A pedal mechanism 20 requires a friction mechanism for producing the force hysteresis in the pedal to ensure the correct, desirable pedal 'feel'. A pedal arm 18 is pivoted in a housing 24. Friction is produced with a piston 28,128 which is urged by resetting springs 30,32,130,132 into frictional contact with a friction pad 36,136 which is fixed in the housing. Relative angular movement between the pedal 18 and the pad 36,136

when the pedal is depressed causes the point of contact between the pad and the piston 28 to move relative to the housing 24. This movement is resisted by friction between the pad and the piston, and by the springs which have to be compressed to allow the movement to take place. The same springs provided a restoring force to return the pedal to its initial position when it is released.