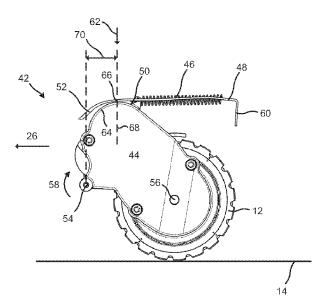

t one linking member rotationally coupled to the main body about a suspension axis and rotationally supporting the at least one drive wheel about a drive wheel axis such that at least a section of the main body can be raised from a lowered position, closer to the ground surface, to a raised position, further away from the ground surface. First and second spring members are arranged to provide a moment on the linking member about the suspension axis in the first direction to press the at least one drive wheel towards the ground surface. The moment provided by the first spring member is higher in the lowered position than in the raised position and the moment provided by the second spring member is higher in the raised position than in the lowered position.

### 14 Claims, 4 Drawing Sheets



| 0.1         |         | 20000000000  |
|-------------|---------|--------------|
| 3,010,129 A | 11/1961 | Moore        |
| 3,233,274 A | 2/1966  | Kroll        |
| 3,550,714 A | 12/1970 | Bellinger    |
| 3,570,227 A | 3/1971  | Bellinger    |
|             |         |              |
|             | 1/1973  | Muller       |
| 3,837,028 A | 9/1974  | Bridge       |
| 4,028,765 A | 6/1977  | Liebscher    |
| 4,036,147 A | 7/1977  | Westling     |
| 4,114,711 A | 9/1978  | Wilkins      |
| 4,119,900 A | 10/1978 | Kremnitz     |
| 4,306,174 A | 12/1981 | Mourier      |
| 4,306,329 A | 12/1981 | Yokoi        |
| 4,369,543 A | 1/1983  | Chen         |
| 4,502,173 A | 3/1985  | Patzold      |
| 4,627,511 A | 12/1986 | Yajima       |
| 4,647,209 A | 3/1987  | Neukomm      |
| 4.800.978 A |