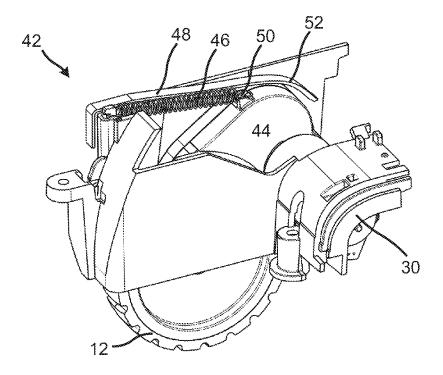

### (57) **ABSTRACT**

A robotic cleaning device having a main body, at least one drive wheel, at least one linking member rotationally coupled to the main body about a suspension axis and rotationally supporting the at least one drive wheel about a drive wheel axis such that at least a section of the main body can be raised from a lowered position, closer to the ground surface, to a raised position, further away from the ground surface. First and second spring members are arranged to provide a moment on the linking member about the suspension axis in the first direction to press the at least one drive wheel towards the ground surface. The moment provided by the first spring member is higher in the lowered position than in the raised position and the moment provided by the second spring member is higher in the raised position than in the lowered position.