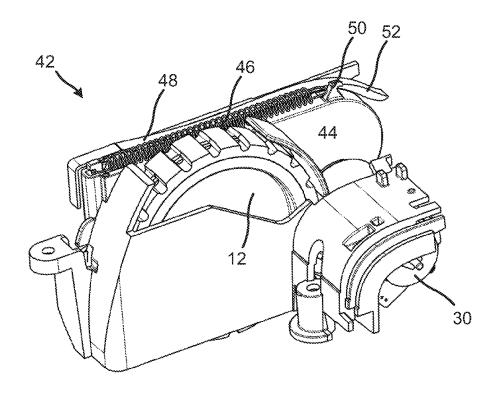

### (57) **ABSTRACT**

A robotic cleaning device having a main body, at least one drive wheel, at least one linking member rotationally coupled to the main body about a suspension axis and rotationally supporting the at least one drive wheel about a drive wheel axis such that at least a section of the main body can be raised from a lowered position, closer to the ground surface, to a raised position, further away from the ground surface. First and second spring members are arranged to provide a moment on the linking member about the suspension axis in the first direction to press the at least one drive wheel towards the ground surface. The moment provided by the first spring member is higher in the lowered position than in the raised position and the moment provided by the second spring member is higher in the raised position than in the lowered position.