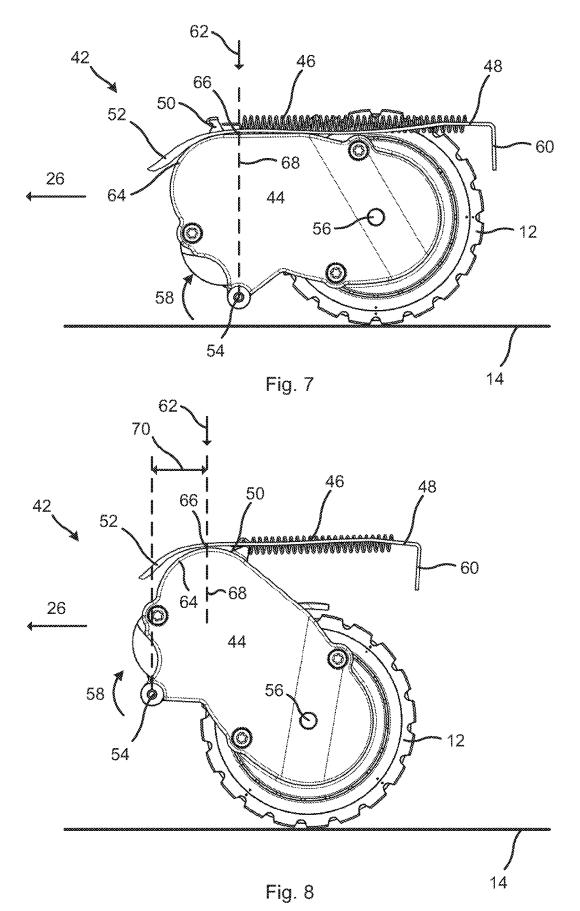

### (57) **ABSTRACT**

A robotic cleaning device having a main body, at least one drive wheel, at least one linking member rotationally coupled to the main body about a suspension axis and rotationally supporting the at least one drive wheel about a drive wheel axis such that at least a section of the main body can be raised from a lowered position, closer to the ground surface, to a raised position, further away from the ground surface. First and second spring members are arranged to provide a moment on the linking member about the suspension axis in the first direction to press the at least one drive wheel towards the ground surface. The moment provided by the first spring member is higher in the lowered position than in the raised position and the moment provided by the second spring member is higher in the raised position than in the lowered position.