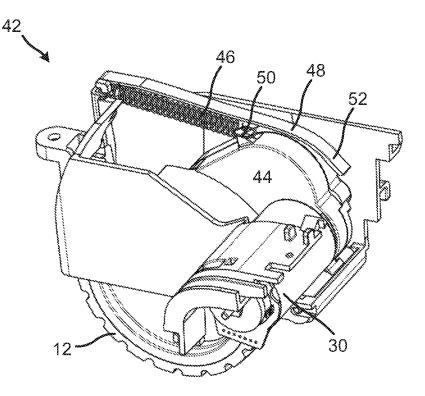

### (57) **ABSTRACT**

A robotic cleaning device having a main body, at least one drive wheel, at least one linking member rotationally coupled to the main body about a suspension axis and rotationally supporting the at least one drive wheel about a drive wheel axis such that at least a section of the main body can be raised from a lowered position, closer to the ground surface, to a raised position, further away from the ground surface. First and second spring members are arranged to provide a moment on the linking member about the suspension axis in the first direction to press the at least one drive wheel towards the ground surface. The moment provided by the first spring member is higher in the lowered position than in the raised position and the moment provided by the second spring member is higher in the raised position than in the lowered position.