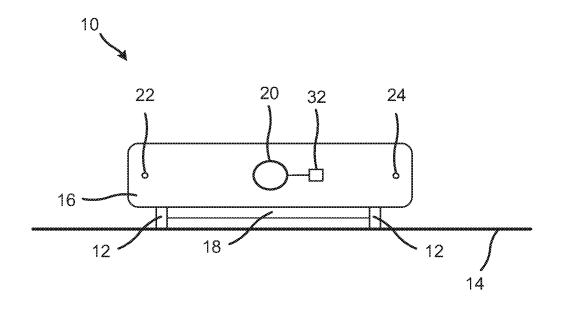

pdf (Position | Definition of Position by Merriam-Webster, Oct. 16, 2016, Merriam-Webster, https://www.merriam-webster.com/dictinary/position, pp. 1-15).

Report of Reconsideration for Japanese Application No. 2016-011556, dated Oct. 24, 2018, 2 pages.

Saffiotti, "Fuzzy logic in Autonomous Robot Navigation", a case study, Nov. 1995 Revised: Aug. 1997, IRIDIA, Universite Libre de Bruxelles, Belgium, Technical Report TR/IRIDIA/ 95 25, Cover page + pp. 1-14.

Written Opinion for International Application No. PCT/EP2013/ 067500 dated Dec. 10, 2013, 7 pages.

Yamamoto, "Sozzy: A Hormone-Driven Autonomous Vacuum Cleaner", From: AAAI Technical Report FS-93-03, Matasushita Research Institute, Tokyo, and MIT Artificial Intelligence laboratory, Massachusetts, pp. 116-124 + Figure 9 and Figure 11.















Fig. 5



Fig. 6



## **ROBOTIC CLEANING DEVICE**

This application is a U.S. National Phase application of PCT International Application No. PCT/EP2016/060571, filed May 11, 2016, which is incorporated by reference <sup>5</sup> herein.

## TECHNICAL FIELD

The present invention generally relates to robotic cleaning <sup>10</sup> devices. In particular, a robotic cleaning device comprising at least one drive wheel and a first and second spring member associated with the at least one drive wheel is provided.

## BACKGROUND

Some robotic cleaning devices, such as vacuum cleaning robots, use tension spring suspensions for the drive wheels. The spring forces facilitate travelling on thick carpets and <sup>20</sup> climbing over thresholds, electrical cables and other objects.

F