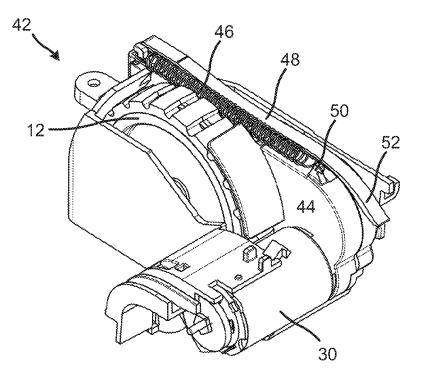

### (57) **ABSTRACT**

A robotic cleaning device having a main body, at least one drive wheel, at least one linking member rotationally coupled to the main body about a suspension axis and rotationally supporting the at least one drive wheel about a drive wheel axis such that at least a section of the main body can be raised from a lowered position, closer to the ground surface, to a raised position, further away from the ground surface. First and second spring members are arranged to provide a moment on the linking member about the suspension axis in the first direction to press the at least one drive wheel towards the ground surface. The moment provided by the first spring member is higher in the lowered position than in the raised position and the moment provided by the second spring member is higher in the raised position than in the lowered position.