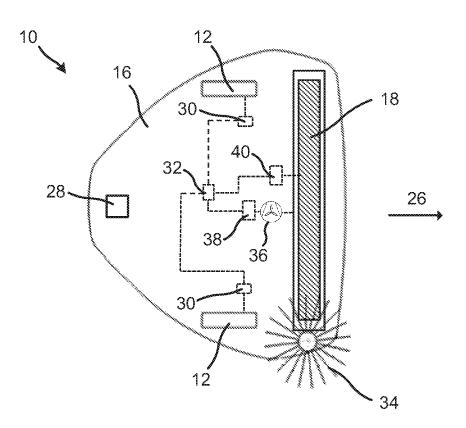

### (57) **ABSTRACT**

A robotic cleaning device having a main body, at least one drive wheel, at least one linking member rotationally coupled to the main body about a suspension axis and rotationally supporting the at least one drive wheel about a drive wheel axis such that at least a section of the main body can be raised from a lowered position, closer to the ground surface, to a raised position, further away from the ground surface. First and second spring members are arranged to provide a moment on the linking member about the suspension axis in the first direction to press the at least one drive wheel towards the ground surface. The moment provided by the first spring member is higher in the lowered position than in the raised position and the moment provided by the second spring member is higher in the raised position than in the lowered position.