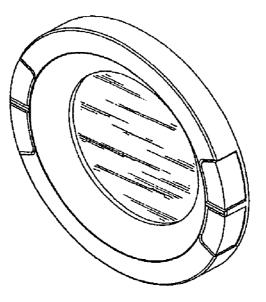

FIG. 1 is a perspective view of a power center/UPS display showing our new design;

FIG. 2 is a front view thereof;

FIG. 3 is a rear view thereof;

FIG. 4 is a side view thereof;

FIG. 5 is an opposing side view thereof;