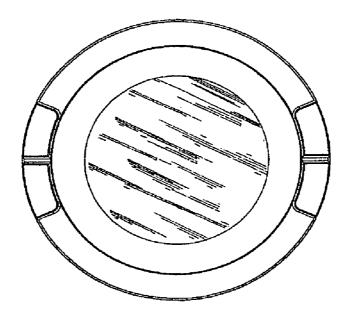

FIG. 1 is a perspective view of a power center/UPS display showing our new design;

FIG. 2 is a front view thereof;

FIG. 3 is a rear view thereof;

FIG. 4 is a side view thereof;

FIG. 5 is an opposing side view thereof;