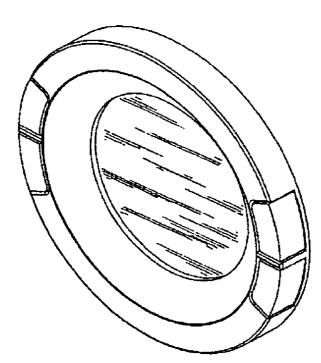

FIG. 1 is a perspective view of a power center/UPS display showing our new design;

FIG. 2 is a front view thereof;

FIG. 3 is a rear view thereof;

FIG. 4 is a side view thereof;

FIG. 5 is an opposing side view thereof;