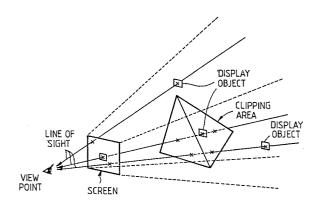

## Image display apparatus.

(b) An image display apparatus comprises first buffers for storing depth values of front boundary surface positions, of a clipping area, for corresponding pixel positions on a screen and second buffers for corresponding depth values of back boundary surface positions. Comparing means are provided to compare these depth values with corresponding depth values for positions on an object to be displayed, in order to determine whether the object positions are within the clipping boundaries.

FIG. 1

European Patent Office