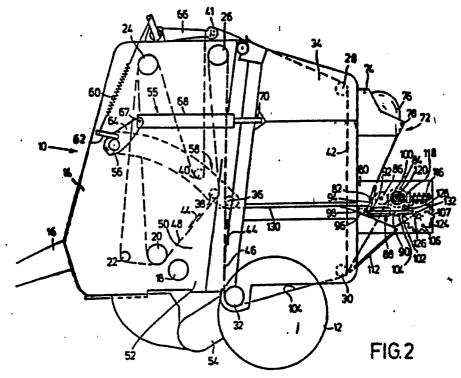

(A) Machine for forming cylindrical bales of crop.

(5) A baling machine for forming large cylindrical bales of hay has a variable volume baling chamber (50) defined by moving belts (42) with a crop inlet (52) on the underside of the machine. When a bale has been completed it is wrapped with net (76) stored in a holder (74) on the back of the baler. The net is advanced by feed rolls (84, 86) through a cutting mechanism (88) below the holder (74), and is thence guided by a plate (112) extending along the underside of a run (114) of the belts to the baling chamber (50).

In order to avoid wasting net a cutter (90, 92) is triggered by a peg (106) which is moved a pre-determined distance from an adjustable "home" position against an abutment (107) to a position in which it releases the cutter (90, 92), and this distance is a measure of the length of net required for the completed bale. In one embodiment the peg (106) is mounted on a worm wheel (136), driven via a worm gear (116), by one of the feed rolls (84).