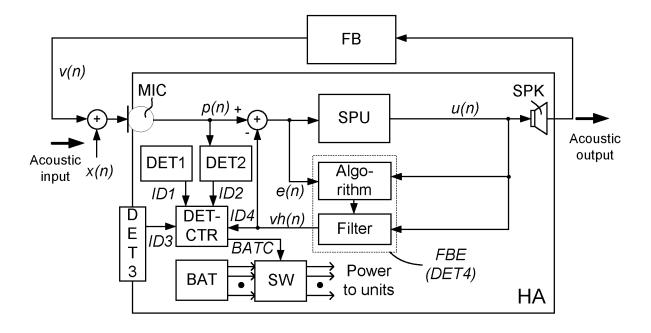

#### (54) A hearing assistance device with a low-power mode

(57) The application relates to a portable hearing assistance device comprising an input unit, an output unit, a forward path between the input unit and the output unit, and an energy source for energizing components of the hearing assistance device. The application further relates to a method of providing a low-power mode in a hearing assistance device and to the use of a hearing assistance device. The object of the present application is to provide an improved concept for switching a hearing assistance device to or from a low-power mode. The problem is solved in that the hearing assistance device comprises a control unit configured to control the activation (or deactivation) of a low-power mode of operation of the hearing assistance device, wherein - when said low-power mode is activated - the draw of current from said energy source is reduced compared to a normal mode of operation of the device, the activation (or deactivation) being influenced by a combination of at least two different control input signals to the control unit, each control input signal being a signal selected from the group of signals comprising 1) signals relating to a current physical environment of the hearing assistance device, 2) signals relating to a current acoustic environment of the hearing assistance device, 3) signals relating to a current state of a wearer of the hearing assistance device, and 4) signals relating to a current state or mode of operation of the hearing assistance device and/or of another device in communication with the hearing assistance device. This has the advantage of improving functionality of the hearing assistance device. The invention may e.g. be used in hearing aids, headsets, ear phones, active ear protection systems, etc., or combinations thereof.