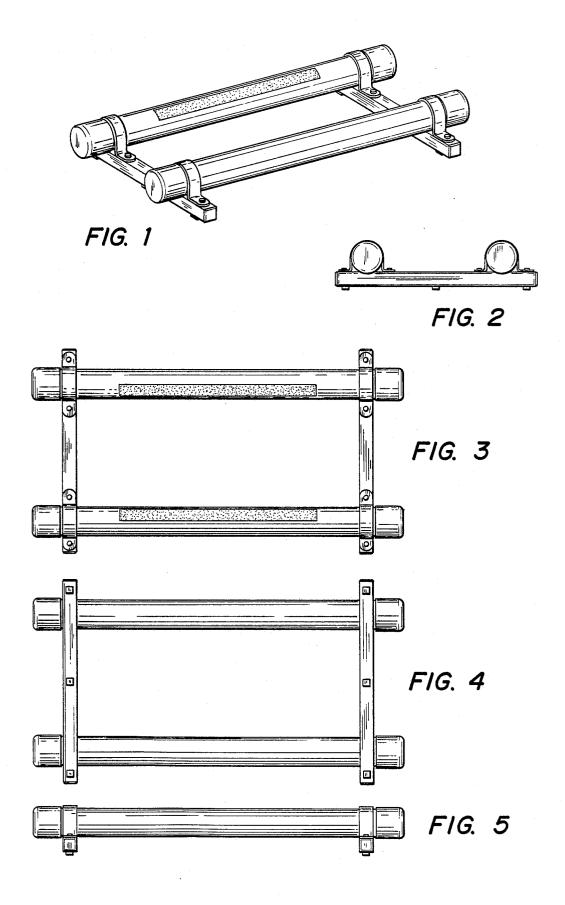

| ATENT DOCUMENTS                                                       |
|                       |                                                                           |                                                                                                                                                                                                                                                                                             | FIG. 4 is a bottom plan view thereof; and                             |