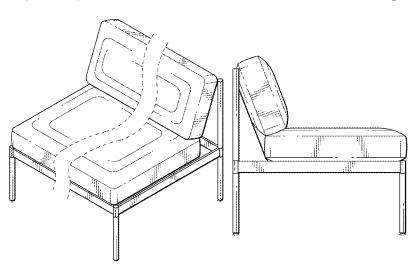

#### DESCRIPTION

FIG. 1 is a front upper perspective view of a furniture of Applicant's design;

FIG. 2 is a first side elevational view thereof, a second side elevational view being opposite the first side elevational view and being a mirror image thereof;