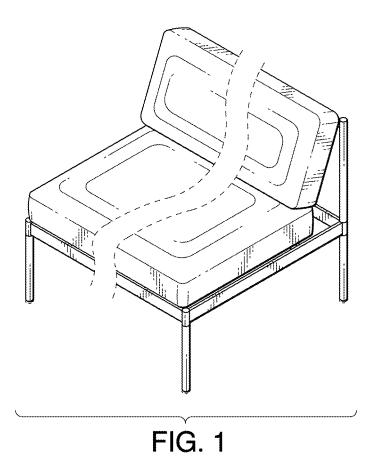

#### DESCRIPTION

FIG. 1 is a front upper perspective view of a furniture of Applicant's design;

FIG. 2 is a first side elevational view thereof, a second side elevational view being opposite the first side elevational view and being a mirror image thereof;