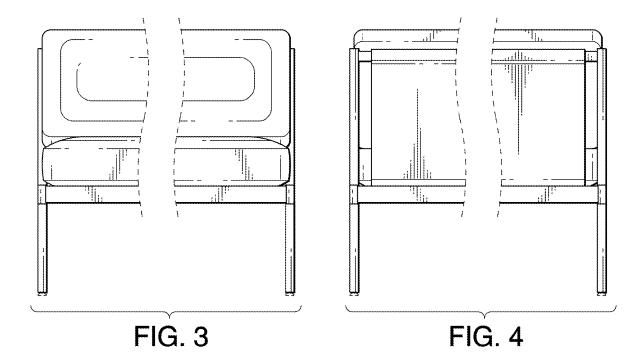

FIG. 3 is a front elevational view thereof;

FIG. 4 is a rear elevational view thereof;

FIG. 5 is a top plan view thereof; and,

FIG. 6 is a bottom plan view thereof.

Where included, broken lines showing environment or structure are for illustrative purposes only and form no part of the claimed design.