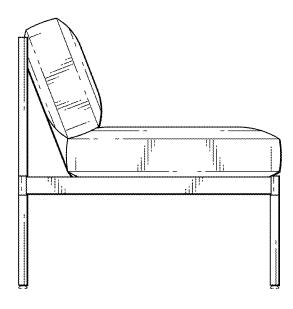

#### DESCRIPTION

FIG. 1 is a front upper perspective view of a furniture of Applicant's design;

FIG. 2 is a first side elevational view thereof, a second side elevational view being opposite the first side elevational view and being a mirror image thereof;