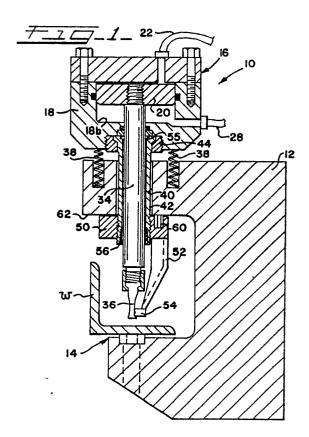

Designated Contracting States:
DE FR IT

Date of deferred publication of the search report:

14.10.87 Bulletin 87/42

- 7) Applicant: PEDDINGHAUS CORPORATION a
  Corporation under the laws of the State
  Delaware
  300 North Washington Avenue
  Bradley Illinois 60915(US)
- 2 Inventor: Magnuson, James M. 595 South Main Avenue Kankakee Illinois 60901(US)
- Representative: Hoeger, Stellrecht & Partner Uhlandstrasse 14c
  D-7000 Stuttgart 1(DE)
- (S) Punch press with self-adjusting stripper.
- (57) A punch press having a self-adjusting stripper member is disclosed whereby stripping of the press punching tool from a workpiece is automatically effected attendant to effecting a return stroke of the press actuator. The construction includes a press frame upon which is mounted a double-acting fluid actuator, with the actuator being mounted for limited relative movement with respect to the frame. A piston rod of the actuator carries a punching tool for effecting punching of a workpiece. Notably, a stripper member is operatively connected to the housing of the actuator for movement therewith with respect to the press frame, with the stripper normally positioned to provide a large running clearance relative to the workpiece. During reverse pressurization of the press actuator for the return stroke of the punching tool, the actuator cylinder and stripper first move toward the workpiece and the stripper firmly clamps the workpiece against the press frame, with continued pressurization effecting stripping of the punchping tool from the workpiece.