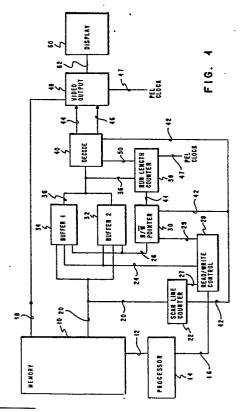

## 54 Electrical display system.

(57) An electrical display system to display an image including a first memory for storing picture data representing the image attribute data to qualify the picture data. The attribute data includes embedded synchronization data. The system further includes a circuit that produces the image by scanning the picture data qualified by the attribute data onto to a display in accordance with the synchronization data. This invention further provides for storing the synchronization data within the attribute data enabling the synchronization data to be programmable but only requiring update of the synchronization data when the synchronization data is to be changed. The memory includes two buffers wherein one buffer is loaded with attribute and synchronization data while the other buffer is being read. After the other buffer is read, the buffers are toggled such so that the loaded buffer is read to provide the attribute and synchronization data while the previously read buffer is loaded with new at-tribute and synchronization ata. This invention further provides the linking of Lattribute and synchronization data in the memory to facilitate buffer loading.