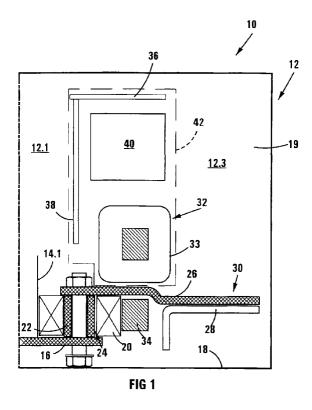

## (54) A circuit breaker

(57) A circuit breaker 10 includes a primary housing 12 containing an operating mechanism 14, the operating mechanism 14 including a plurality of output conductors 16. An earth leakage sensing device comprising an oval-shaped core 20 is mounted in the primary housing 12. Electrically conductive elements 22 are mounted on the output conductors 16 and project through an ovalshaped opening defined by the core 20. Current sensing circuitry and earth leakage sensing circuitry are incorporated in a secondary housing 42, the secondary housing 42 being received within the primary housing 12.