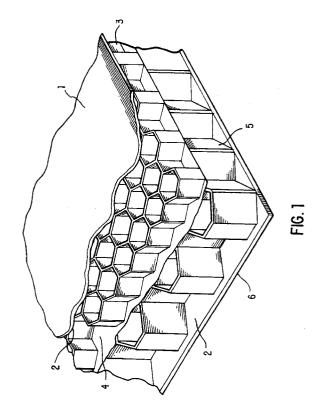

(72) Inventor : Tsotsis, Thomas K. 256 South Foley Place Orange, CA 92668 (US)

- (S4) Near-surface enhancement of honeycomb sandwich structures to improve durability using a hybrid core.
- (57) There is described a combination of a thin upper honeycomb core (3) plus a lower honeycomb core (5) of equal or lower density than the upper core which are united by only a thin light weight interlayer (4) within two outer skins provides a low weight hybrid panel with increased durability when the upper surface (1) is subjected to localized compressive loads.