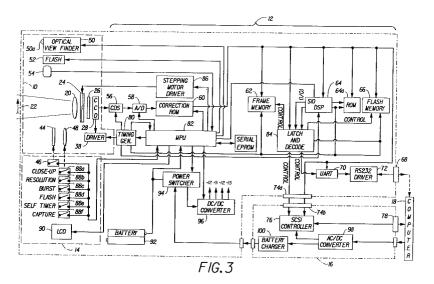

er-selectable image resolution

nages of different resolution to provide a user selectable image record size. A buffer memory is provided for storing color image pixels from a sensor corresponding to at least one image. Processing responsive to a resolution mode switch controls the order in which color image pixels are selected for output storage in both vertical and horizontal direc-

tions. The order selected by the resolution switch includes a full resolution mode, and at least one reduced resolution mode in which the low resolution color image pixels are calculated to exactly replicate the pixel geometry of the original CFA image. This simplifies the image processing for the rest of the imaging chain because the same algorithms can be used regardless of the selected image resolution.





## **EUROPEAN SEARCH REPORT**

Application Number EP 95 10 1821

| Category                                 | Citation of document with i