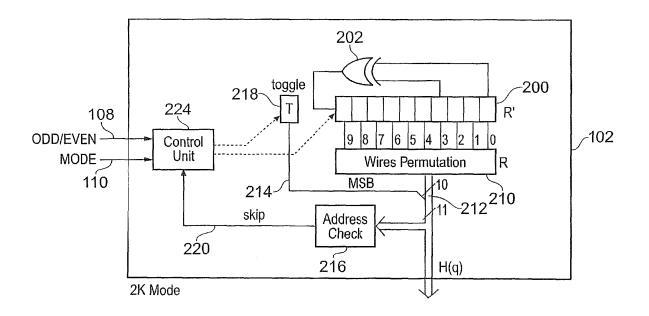

### (54) Data processing apparatus and method

(57) A data processing apparatus maps input symbols to be communicated onto a predetermined number of sub-carrier signals of an Orthogonal Frequency Division Multiplexed (OFDM) symbol. The data processor includes an interleaver memory which reads-in the predetermined number of data symbols for mapping onto the OFDM sub-carrier signals. The interleaver memory reads-out the data symbols on to the OFDM sub-carriers to effect the mapping, the read-out being in a different order than the read-in, the order being determined from a set of addresses, with the effect that the data symbols are interleaved on to the sub-carrier signals. The set of addresses are generated from an address generator which comprises a linear feedback shift register and a permutation circuit. The linear feedback shift register has ten register stages with a generator polynomial for the linear feedback shift register of

$$R_i[9] = R_{i-1}[0] \oplus R_{i-1}[3]$$
, and the permutation code

forms, with an additional bit, an eleven bit address. The data processing apparatus is adapted to interleave the input data symbols from both first and second sets in accordance with an odd interleaving process, thereby providing an improvement in interleaving the data symbols for a 2K operating mode of an OFDM modulated system such as a Digital Video Broadcasting (DVB) standard such as DVB-Terrestrial2 (DVB-T2). This is because there is a reduced likelihood that successive data bits which are close in order in an input data stream are mapped onto the same sub-carrier of an OFDM symbol.

FIG. 5