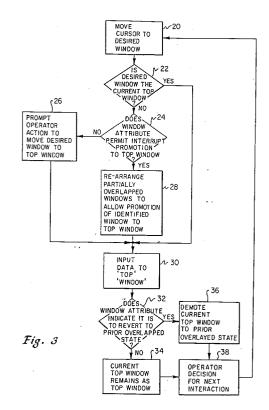

(57) A method is disclosed for selectively accessing a particular one of a plurality of computer applications which are simultaneously active and displayed in a plurality of overlapping viewports or windows in a multi-tasking system. User inputs to the system are monitored to determine the position of a cursor within a window or the location of an attempted data input to a window and the particular window thus selected is displayed unencumbered by promoting it to the uppermost display position in accordance with the state of a display attribute associated with that window. Thereafter, the display attribute is utilized to determine whether or not the selected window returns to its previous display position or remains in the uppermost display position in response to the movement of the cursor or the attempt by a user to input data into a second selected window.