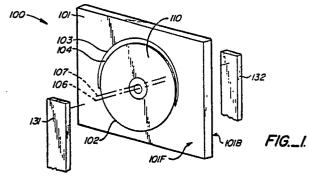

## M Disk and plug.

57 A carrier (100) is provided to hold a central apertured disk (110) while magnetic material is plated simultaneously on the annular surfaces on both sides of the disk. The carrier contains a first opening (102) substantially the same diameter as the disk and a second opening (104) formed about a center line off set from the center line of the first opening so as to form a recess around a portion of the edge of the first opening. The disk is inserted into the first opening and recess to block the flow of plasma and murities from one side of the disk to the other during the disk surface coating. A two-part plug (10) is provided for placement in and sealing the center naperture of the disk. One plug part contains a spring or magnetic means (26) for holding the two parts Ntogether within the disk. The plug includes a knob (17) for handling, carrying and mounting or removing the disk from the carrier. A plurality of openings are provided in the carrier to allow both surfaces of a corresponding plurality of disks to be coated simultauneously with magnetic media with plugs sealing the central aperture of each disk during processing.