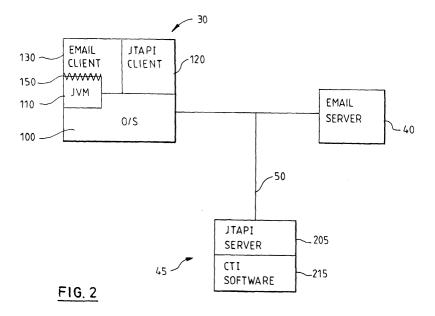

- Nathoo, Amir Watford, Hertfordshire, WD1 4LY (GB)
- Renshaw, David Seager
   Winchester, Hampshire S022 6NN (GB)
- (74) Representative: Davies, Simon Robert IBM,
  United Kingdom Limited,
  Intellectual Property Law,
  Hursley Park
  Winchester, Hampshire SO21 2JN (GB)
- (54) Computer email with telephony support
- (57) Office workers are equipped with a telephone and a desktop computer, the latter including an email system which allows telephony applets to be included in email messages. Thus the recipient of a message which includes an applet might typically be presented

with a call back button. When this button is selected, it automatically provides the recipient with a telephone connection through to the sender of the message. This is accomplished by the applet using JTAPI to interact with the appropriate telephony equipment in order to form the desired connection.