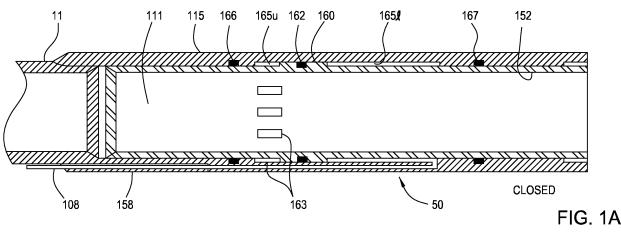

#### (54)DOWNHOLE ISOLATION VALVE

(57) An isolation valve for use with a tubular string includes a tubular housing for connection with the tubular string; a closure member disposed in the housing and movable between an open position and a closed position; a flow tube longitudinally movable relative to the housing for opening the closure member; a piston for moving the flow tube; a hydraulic chamber formed between the flow tube and the housing and receiving the piston; a first hydraulic passage for fluid communication between a first portion of the chamber and a control line and for moving the piston in a first direction; and a second hydraulic passage for fluid communication between a second portion of the chamber and a bore of the tubular string and for moving the piston in a second direction. A single control line may be used to operate the isolation valve between an open position and a closed position.