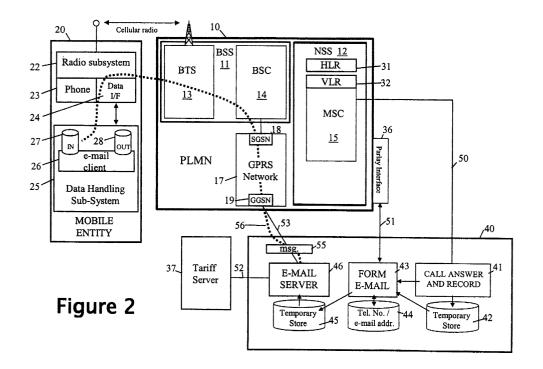

### (54) Transfer of audio messages to a mobile entity

(57) Uncompleted voice calls towards a mobile entity (20) are transferred to a service system (40) where they are recorded and inserted in corresponding data messages (55). These messages are temporarily held in the service system and later transferred to the mobile

entity (20) using a data-capable bearer service (17) of a mobile radio infrastructure (10). This transfer is effected at a time determined with a view to reducing the peak traffic loading of the mobile radio infrastructure (10). At the mobile entity (20) the data messages are stored for subsequent access by a user.