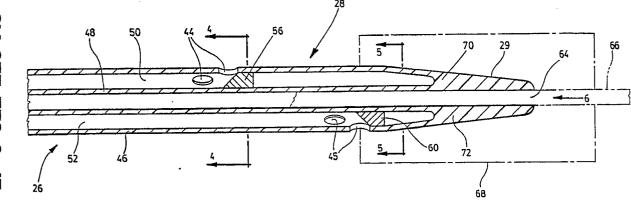

## 

FIG. 3

(57) A multiple lumen catheter and its method of manufacture is described having a flexible elongate body (26) extending about a longitudinal axis and having a distal end (28) with a tapered tip (29), a proximal end (30), an outer wall (46) and a septum (48) extending between spaced points on the outer wall. The outer wall and the septum define extraction (50) and return (52) lumens extending from the proximal end to the tapered tip where the outer wall and the septum converge to close off the lumens. The outer wall also defines respective extraction (44) and return (45) apertures for fluid communication between the lumens and the tube exterior. A portion of the septum defines a third lumen (54) extending along the longitudinal axis of the body from the proximal end to the distal end and terminating at the tip in an aperture. This third lumen is useful to receive a Seldinger wire (21) for insertion and can be used also for intravenous infusion of liquid medicaments.