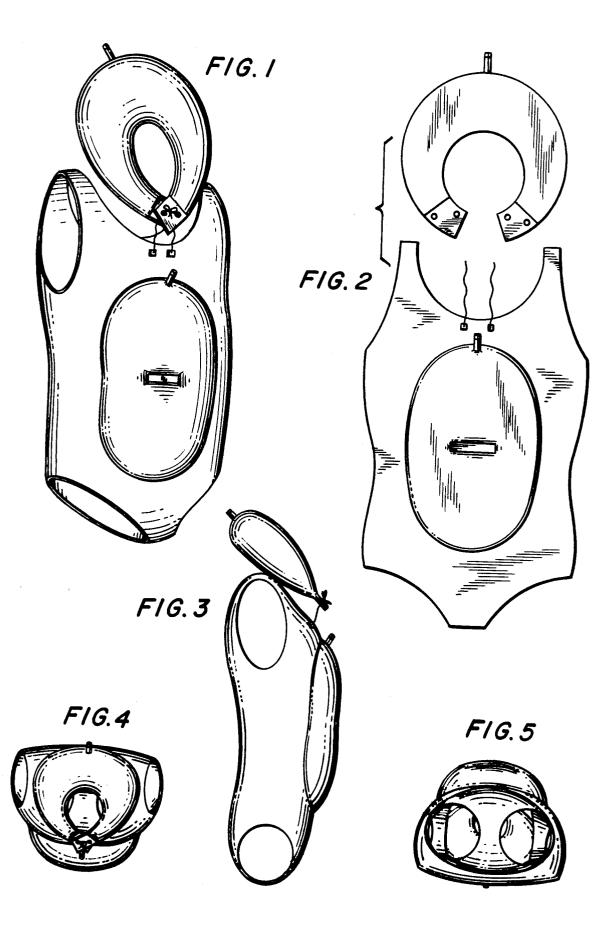

|
| 2,35<br>3,05          | 1,457,264       5/1923       Panalle       2/67 X         2,352,128       6/1944       Shikles       D2/40         3,050,752       8/1962       Birchall       D2/40         3,803,652       4/1974       Uyehara       D34/43 |                                                                                              |                                                                                                                                                                                                                                                                                                                                                                                                                                                    |