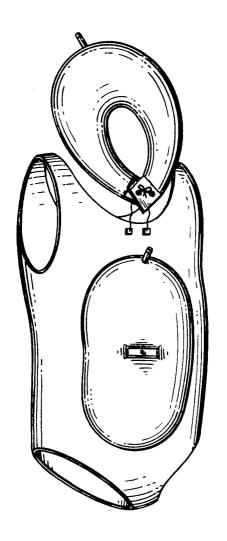

|
| 2,35<br>3,05          | 1,457,264       5/1923       Panalle       2/67 X         2,352,128       6/1944       Shikles       D2/40         3,050,752       8/1962       Birchall       D2/40         3,803,652       4/1974       Uyehara       D34/43 |                                                                                              |                                                                                                                                                                                                                                                                                                                                                                                                                                                    |