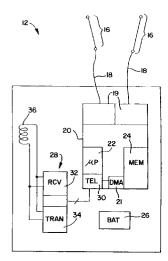

## (54)Telemetry system for an implantable cardiac device

A telemetry system (10) and method of monitoring cardiac activity or providing therapy to the heart for an implantable cardiac device (12). The system includes a receiver (44) and a transmitter (46) in an external programmer (14) and a receiver section (32) and transmitter section (34) in the cardiac device (12). The receiver section (32) and the transmitter section (34) of the cardiac device (12) generally remain in a deenergized state. The receiver section (32) is energized at spaced apart time intervals to detect an initiation signal transmitted by the external programmer (14). If the initiation signal is detected, the receiver section (32) and the transmitter section (34) of the cardiac device (12) are fully activated. The external programmer (14) includes a signal strength indicating means (242) for providing an indication of received signal strength which the user can use to position the receiver (44) and transmitter (46) in the external programmer (14) for optimum received signal strength. An antenna (36) is disposed in the header of the implanted device to facilitate communication at high speed.