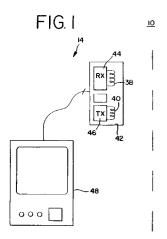

## (54)Telemetry system for an implantable cardiac device

A telemetry system (10) and method of monitoring cardiac activity or providing therapy to the heart for an implantable cardiac device (12). The system includes a receiver (44) and a transmitter (46) in an external programmer (14) and a receiver section (32) and transmitter section (34) in the cardiac device (12). The receiver section (32) and the transmitter section (34) of the cardiac device (12) generally remain in a deenergized state. The receiver section (32) is energized at spaced apart time intervals to detect an initiation signal transmitted by the external programmer (14). If the initiation signal is detected, the receiver section (32) and the transmitter section (34) of the cardiac device (12) are fully activated. The external programmer (14) includes a signal strength indicating means (242) for providing an indication of received signal strength which the user can use to position the receiver (44) and transmitter (46) in the external programmer (14) for optimum received signal strength. An antenna (36) is disposed in the header of the implanted device to facilitate communication at high speed.