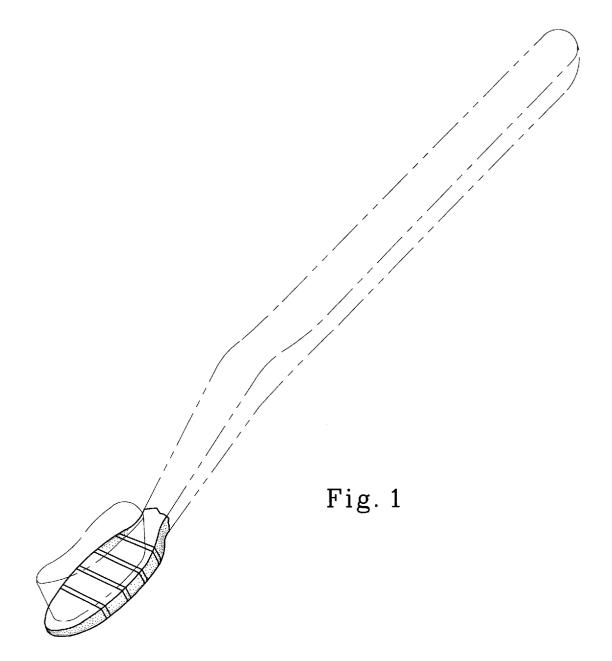

# DESCRIPTION

FIG. 1 is a perspective view of a toothbrush head, embodying my new design;

- FIG. 2 is a side elevational view thereof; the opposite side elevational view thereof being a mirror image;
- FIG. 3 is a top view thereof;