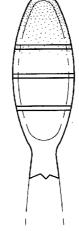

# DESCRIPTION

FIG. 1 is a perspective view of a toothbrush head, embodying my new design;

- FIG. 2 is a side elevational view thereof; the opposite side elevational view thereof being a mirror image;
- FIG. 3 is a top view thereof;

[11]

[45]

- FIG. 4 is a bottom view thereof;
- FIG. 5 is a front view thereof;
- FIG. 6 is a back view thereof;
- FIG. 7 is a perspective view of an alternative embodiment of my toothbrush head;
- FIG. 8 is a side elevational view thereof, the opposite side elevational view thereof being a mirror image;
- FIG. 9 is a top view thereof;
- FIG. 10 is a bottom view thereof;
- FIG. 11 is a front view thereof;
- FIG. 12 is a back view thereof;
- FIG. 13 is a perspective view of an alternative embodiment of my toothbrush head;
- FIG. 14 is a side elevational view thereof, the opposite side elevational view thereof being a mirror image;
- FIG. 15 is a top view thereof;
- FIG. 16 is a bottom thereof;
- FIG. 17 is a front view thereof; and,
- FIG. 18 is a back view thereof.