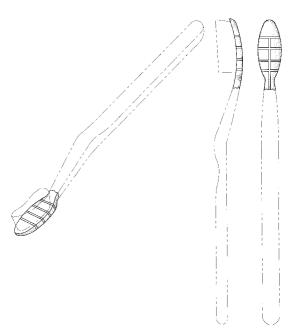

# DESCRIPTION

FIG. 1 is a perspective view of a toothbrush head, embodying my new design;

- FIG. 2 is a side elevational view thereof; the opposite side elevational view thereof being a mirror image;
- FIG. 3 is a top view thereof;