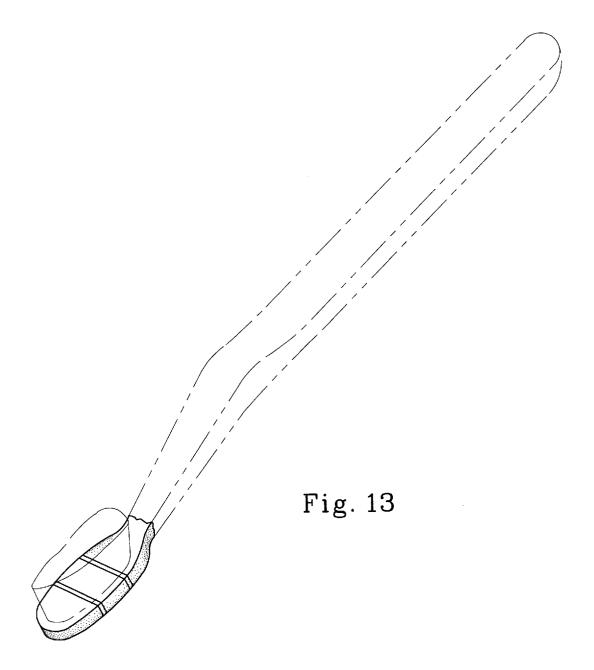

# DESCRIPTION

FIG. 1 is a perspective view of a toothbrush head, embodying my new design;

- FIG. 2 is a side elevational view thereof; the opposite side elevational view thereof being a mirror image;
- FIG. 3 is a top view thereof;

[11]

[45]

- FIG. 4 is a bottom view thereof;
- FIG. 5 is a front view thereof;
- FIG. 6 is a back view thereof;
- FIG. 7 is a perspective view of an alternative embodiment of my toothbrush head;
- FIG. 8 is a side elevational view thereof, the opposite side elevational view thereof being a mirror image;
- FIG. 9 is a top view thereof;
- FIG. 10 is a bottom view thereof;
- FIG. 11 is a front view thereof;
- FIG. 12 is a back view thereof;
- FIG. 13 is a perspective view of an alternative embodiment of my toothbrush head;
- FIG. 14 is a side elevational view thereof, the opposite side elevational view thereof being a mirror image;
- FIG. 15 is a top view thereof;
- FIG. 16 is a bottom thereof;
- FIG. 17 is a front view thereof; and,
- FIG. 18 is a back view thereof.

The broken lines shown in the figures are for illustrative purposes only, and form no part of the claimed invention.