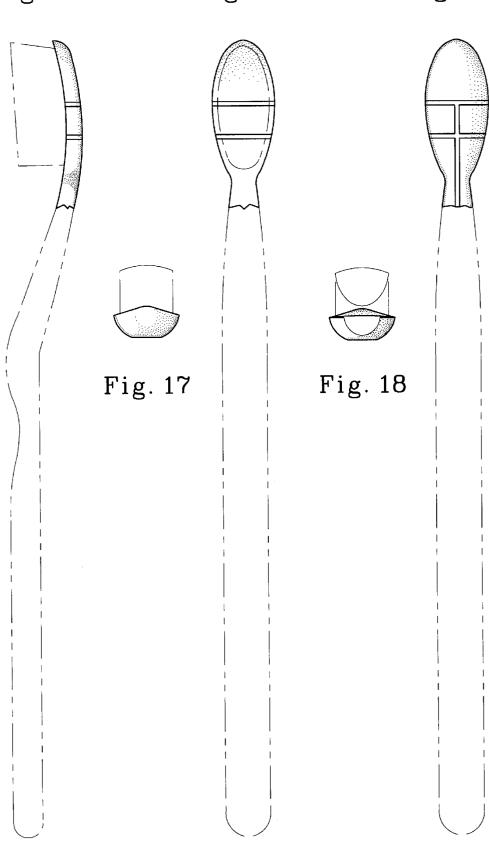

# DESCRIPTION

FIG. 1 is a perspective view of a toothbrush head, embodying my new design;

- FIG. 2 is a side elevational view thereof; the opposite side elevational view thereof being a mirror image;
- FIG. 3 is a top view thereof;

[11]

[45]

- FIG. 4 is a bottom view thereof;
- FIG. 5 is a front view thereof;
- FIG. 6 is a back view thereof;
- FIG. 7 is a perspective view of an alternative embodiment of my toothbrush head;
- FIG. 8 is a side elevational view thereof, the opposite side elevational view thereof being a mirror image;
- FIG. 9 is a top view thereof;
- FIG. 10 is a bottom view thereof;
- FIG. 11 is a front view thereof;
- FIG. 12 is a back view thereof;
- FIG. 13 is a perspective view of an alternative embodiment of my toothbrush head;
- FIG. 14 is a side elevational view thereof, the opposite side elevational view thereof being a mirror image;
- FIG. 15 is a top view thereof;
- FIG. 16 is a bottom thereof;
- FIG. 17 is a front view thereof; and,
- FIG. 18 is a back view thereof.