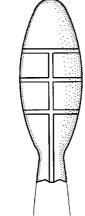

# DESCRIPTION

FIG. 1 is a perspective view of a toothbrush head, embodying my new design;

- FIG. 2 is a side elevational view thereof; the opposite side elevational view thereof being a mirror image;
- FIG. 3 is a top view thereof;

[11]

[45]

- FIG. 4 is a bottom view thereof;
- FIG. 5 is a front view thereof;
- FIG. 6 is a back view thereof;
- FIG. 7 is a perspective view of an alternative embodiment of my toothbrush head;
- FIG. 8 is a side elevational view thereof, the opposite side elevational view thereof being a mirror image;
- FIG. 9 is a top view thereof;
- FIG. 10 is a bottom view thereof;
- FIG. 11 is a front view thereof;
- FIG. 12 is a back view thereof;
- FIG. 13 is a perspective view of an alternative embodiment of my toothbrush head;
- FIG. 14 is a side elevational view thereof, the opposite side elevational view thereof being a mirror image;
- FIG. 15 is a top view thereof;
- FIG. 16 is a bottom thereof;
- FIG. 17 is a front view thereof; and,
- FIG. 18 is a back view thereof.