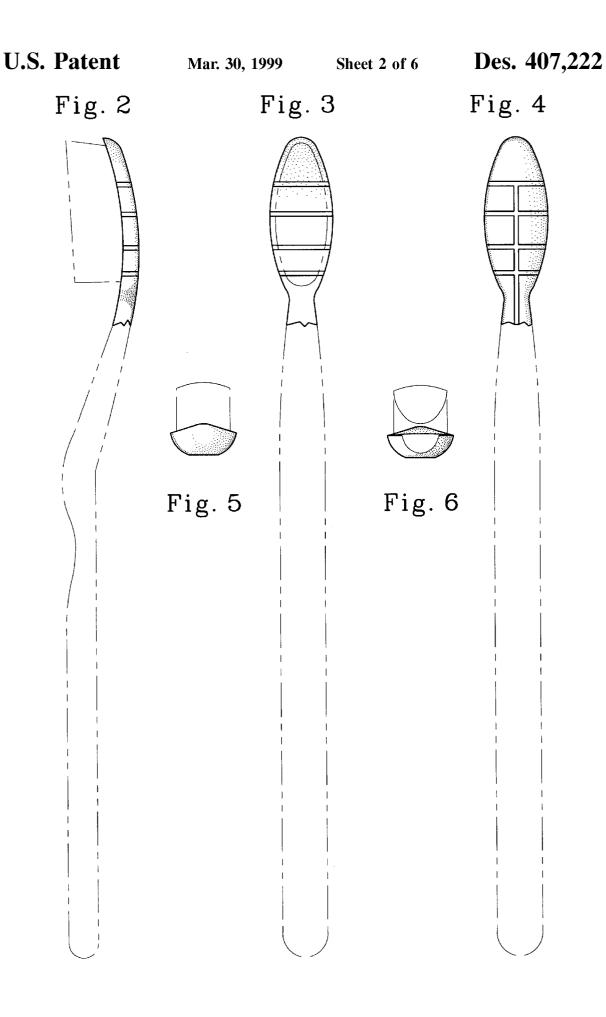

# DESCRIPTION

FIG. 1 is a perspective view of a toothbrush head, embodying my new design;

- FIG. 2 is a side elevational view thereof; the opposite side elevational view thereof being a mirror image;
- FIG. 3 is a top view thereof;

[11]

[45]

- FIG. 4 is a bottom view thereof;
- FIG. 5 is a front view thereof;
- FIG. 6 is a back view thereof;
- FIG. 7 is a perspective view of an alternative embodiment of my toothbrush head;
- FIG. 8 is a side elevational view thereof, the opposite side elevational view thereof being a mirror image;
- FIG. 9 is a top view thereof;
- FIG. 10 is a bottom view thereof;
- FIG. 11 is a front view thereof;
- FIG. 12 is a back view thereof;
- FIG. 13 is a perspective view of an alternative embodiment of my toothbrush head;
- FIG. 14 is a side elevational view thereof, the opposite side elevational view thereof being a mirror image;
- FIG. 15 is a top view thereof;
- FIG. 16 is a bottom thereof;
- FIG. 17 is a front view thereof; and,
- FIG. 18 is a back view thereof.