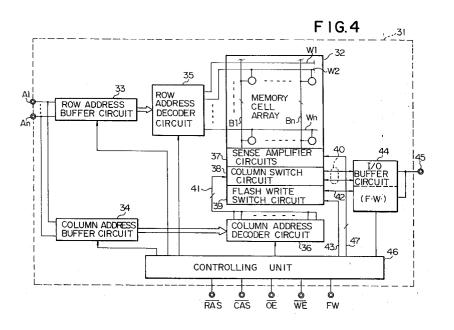

|          |  |  |  |  |  |

(54) Semiconductor memory device with flash write mode of operation.

(57) A semiconductor memory device according to the present invention has a flash write mode of operation as well as a usual single bit write mode of operation, and a flash write switch circuit is provided between a flash write data bus system and parts of data bit lines for concurrently transferring a flash write data bit to the parts of the bit lines prior to activating sense amplifier circuit coupled to the bit lines, so that flash write data bus system merely needs to swing the parts of the bit lines within a relatively small range, thereby allowing a driver circuit coupled to the flash write data bus system to be decreased in size.





European Patent Office

## EUROPEAN SEARCH REPORT

Application Number

## EP 89 11 2973

| ]                                                                                                                                                                                              | DOCUMENTS CONSIDERE                                                                                                       | D TO BE RELEVANT                                                                                   |                                                                                                                                                                                                                 |                                                 |  |  |
|--------------------