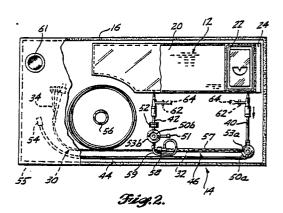

(57) The present invention provides a package for and method of packaging a sterilizable calibratable medical (30) device including a hydratable sensor component (32). The device is maintained in a sterile environment during storage and in a clean environment during the calibration procedure. The package includes a manifold (12) connected to the sensor component by plumbing (14). The plumbing establishes fluid communication between the manifold and the sensor component and/or between the sensor component and the ambient environment of the plumbing. The manifold, plumbing and medical device are sealed in a wrap (16) including a gaspermeable surface (61). The wrap and its contents, including the interior surfaces of the components, are sterilizable by exposing the wrap to a gaseous sterilization solution and appropriately adjusting the plumbing. The medical device is hydratable by directing the hydration solution (22) to the sensor component by means of the plumbing. In order to store the package over an extended period of time, a as-impermeable chamber (18) is defined which includes the ambient environment of the plumbing. The gaseous environment of the medical device is thereby controllable. In this manner, the device is prepared for calibration and is storable in the sterile

environment. By connecting a reservoir (84a,b) including calibration solution to the plumbing, the calibration solution is directed to the sensor component without removing the medical device from its clean environment. The temperatures of the sensor component and the solution are controlled throughout the calibration process in order to ensure that the device is calibrated in accordance with its intended use. The present invention further discloses a solution for preparing the medical device for use. The solution is chemically compatible with the intended use of the device.