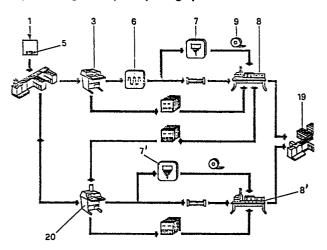

The process to establish and check the matching of negatives and processing envelopes in photographic laboratories foresees that in the initial phase the bar code printed on the cartridge is automatically read and machine-reproduced in a legible code on the envelope (1), and that at the end of the film handling, an automatic check is performed between the bar code (4) preprinted on the film and the code printed on the envelope and a visually displayed comparison is made on the screen between negatives and corresponding positives, as well as between envelope and film code numbers.