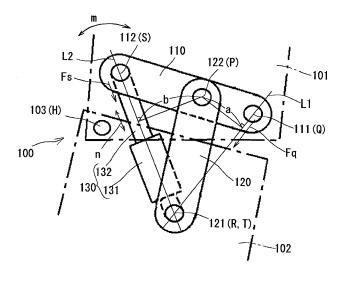

#### (54) Seat apparatus and seat adjustment mechanism for the same

(57) A seat adjustment mechanism (100), which adjusts an angle formed between first and second seat members rotatably connected to each other, includes a first link member (110) adapted to be connected to the first seat member (101) and including a first end rotatably supported by the first seat member (101), a second link member (120) adapted to be rotatably connected to the second seat member (102) and including a first end rotatably supported by the second seat member (102) and a second end rotatably connected to the first link member (110), a drive device (131), and an extending and retracting device (132) driven by the drive device (131) and extending and retracting linearly, wherein one of the drive device (131) and the extending and retracting device (132) is rotatably connected to a second end of the first link member (110) and the other of the drive device (131) and the extending device (132) is rotatably connected to a second end of the first link member (110) and the other of the drive device (131) and the extending device (132) is rotatably connected to the second seat member (102).

F I G. 1

Printed by Jouve, 75001 PARIS (FR)

5