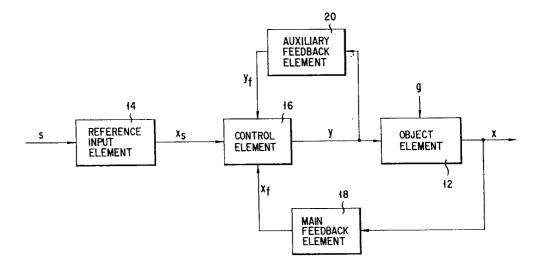

## (54) Control apparatus for mechanical devices.

(57) A control apparatus for a mechanical device includes a control element (16) for receiving a reference input signal and supplying an operating signal to the mechanical device, a main feedback element (18) for detecting the control signal and supplying the detected control signal to the control element (16), and an auxiliary feedback element (20) for detecting the operating signal to supplied to the mechanical element and supplying the detected op-

erating signal to the control element (16). The control element (16) produces the operating signal based on the reference input signal, the control signal supplied from the main feedback element, and the operating signal supplied from the auxiliary feedback element in order to regulate the control speed such that the hunting in the control apparatus does not occur.

F I G. 2