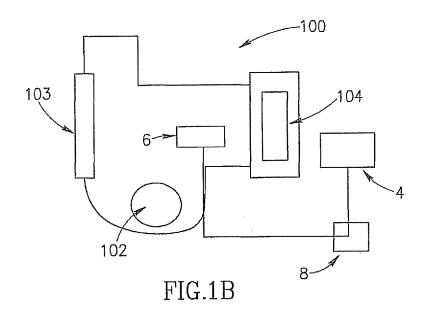

### (54) A method of optical measurements for determining various parameters of the patient's blood

(57) A method for optical measurements of desired parameters of the patient's blood is presented. A state of the blood fow cessation is provided within a measurement region and maintained during a predetermined time period. Measurement sessions are performed within this predetermined time period. Each measurement session includes at least two measurements with different wave-

lengths of incident light. Obtained measured data is representative of the time dependence of light response of the blood in the measurement region. The analyses of the measured data enables the determination of the desired blood parameters extracted from optical characteristics associated with the erythrocytes aggregation process during the state of the blood flow cessation.