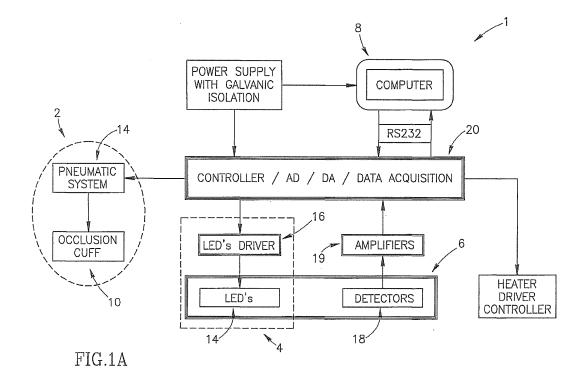

### (54) A method of optical measurements for determining various parameters of the patient's blood

(57) A method for optical measurements of desired parameters of the patient's blood is presented. A state of the blood fow cessation is provided within a measurement region and maintained during a predetermined time period. Measurement sessions are performed within this predetermined time period. Each measurement session includes at least two measurements with different wave-

lengths of incident light. Obtained measured data is representative of the time dependence of light response of the blood in the measurement region. The analyses of the measured data enables the determination of the desired blood parameters extracted from optical characteristics associated with the erythrocytes aggregation process during the state of the blood flow cessation.